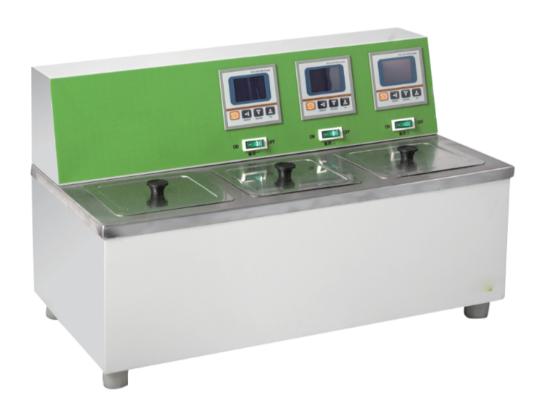

## **DW-DTF-8D Three Hole Water Bath**

## Features

- ◆ Stainless steel chamber and top cover.
- ◆ 3 independent water tanks and temperature controls. Separately set and control temperature.
- Freely set operating temperature, with alarm function.
- LCD display for set temperature and measured temperature.
- Equipped with leakage protection.

## Specifications

| Model        | DW-DTF-8D |
|--------------|-----------|
| Power Supply | 220V,50HZ |

| Temp. Range             | RT+5~99°C      |
|-------------------------|----------------|
| Power Rating            | 800W           |
| Temp. Fluctuation       | ±0.5°C         |
| Chamber Size (W×D×H) cm | (12×15.5×8) *3 |
| Net/Gross Weight (kg)   | 52×34×31       |
| Exterior Size (W×D×H)cm | 9/14           |