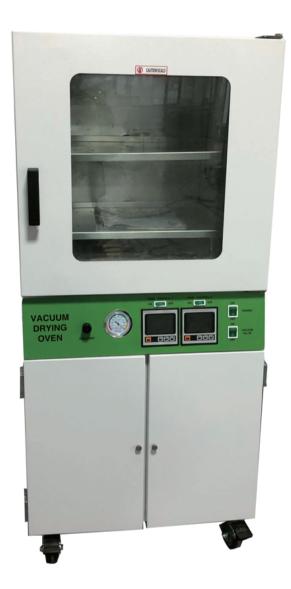

## **DW-LVO Floor Standing Vacuum Drying Oven**

## Features

- $\star$  Microprocessor controller with LCD display, more accurate and reliable.
- $\star$  Polished stainless-steel chamber, durable and easy to clean.
- ★ Designed with a transparent window made of reinforced tempered glass, easy observation.
- $\star$  Independent temperature control for each solid shelf.
- $\star$  Door tightness can be adjusted, silicon sealing.
- $\star$  Equipped with leakage protection.

## Specifications

| Model                            | DW-LVO-6090   | DW-LVO-6210 | DW-LVO-6500     | DW-LVO-6933    |
|----------------------------------|---------------|-------------|-----------------|----------------|
| Volume                           | 91L           | 215L        | 428L            | 1007L          |
| Temp. Range                      | RT+10~200°C   |             |                 |                |
| Temp. Fluctuation                | ±1°C          |             |                 |                |
| <b>Display Resolution</b>        | ±0.1°C        |             |                 |                |
| Vacuum Degree                    | <133 Pa       |             |                 |                |
| Power Supply                     | AC200V, 50Hz  |             |                 |                |
| Power Rating                     | 1.6KW         | 2.2KW       | 3.8KW           | 5.5KW          |
| Chamber Size (W×D×H)             | 45×45×45cm    | 56×60×64cm  | 63×81×84.5cm    | 75.5×116×115cm |
| Exterior Size (W×D×H)            | 61×66×145cm   | 72×82×175cm | 100×104×185.5cm | 93×130×182cm   |
| Heating Technology               | Shelf heating |             |                 |                |
| Solid Racks (individual control) | 2             | 3           | 4               | 5              |
|                                  |               |             |                 |                |