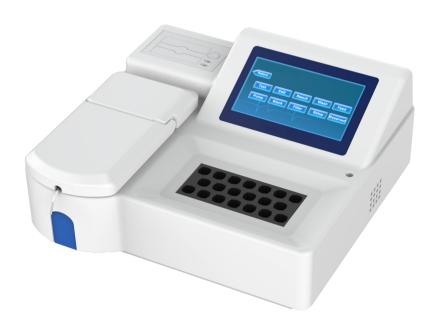

## **Semi-auto Chemistry Analyzer**

## **Drawell-Silver**

## Features

- ①. 7.0 inch LCD touch screen, graphical interface is easy to use.
- 2. Large memory space, can store 300 test items, 20,000 test results.
- 3. Built-in thermal printer to print measurement results and flag abnormal results.
- 4. Incubator intelligent temperature control, room temperature, 25.0°C, 30.0°C, 37.0°C four temperature options.