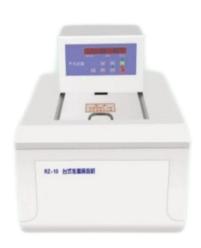

## RZ-10/RZ-40/RZ-50 Benchtop Milk Fat Centrifuge

## **Parameters**

| Model                | RZ-40/Heating constant temperature    | RZ-50/Heating constant temperature | RZ-10/Heating constant temperature |  |  |  |
|----------------------|---------------------------------------|------------------------------------|------------------------------------|--|--|--|
| Max Radium           | 200mm                                 | 225mm                              | 200mm                              |  |  |  |
| Rotor Type           | Swing rotor                           | Swing Rotor                        | Angle Rotor                        |  |  |  |
| <b>Tube Quantity</b> | 4*50ml 4pcs Babcock's<br>Cream Bottle | 12Gerber Tubes                     | 8pcs Gerber Tubes                  |  |  |  |
| Max Speed            | 3000r/min                             | 2000r/min                          | 15000r/min                         |  |  |  |
| Max RCF              | 2012*g                                | 1008*g                             | 504*g                              |  |  |  |
| Timer                | 0~99min                               |                                    |                                    |  |  |  |
| Power                | AC 220V 50HZ 10A                      | AC 220V 50HZ 10A                   | AC220V 50HZ 5A                     |  |  |  |
| Dimension            | 540*500*530mm                         | 580*550*450mm                      | 450*450*360mm                      |  |  |  |
| Weight               | 50kg                                  | 45kg                               | 25kg                               |  |  |  |