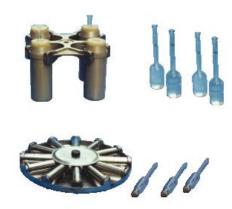

## **Parameters**

| Model                | RZ-40/Heating constant temperature    | RZ-50/Heating constant temperature | RZ-10/Heating constant temperature |  |  |  |
|----------------------|---------------------------------------|------------------------------------|------------------------------------|--|--|--|
| Max Radium           | 200mm                                 | 225mm                              | 200mm                              |  |  |  |
| Rotor Type           | Swing rotor                           | Swing Rotor                        | Angle Rotor                        |  |  |  |
| <b>Tube Quantity</b> | 4*50ml 4pcs Babcock's<br>Cream Bottle | 12Gerber Tubes                     | 8pcs Gerber Tubes                  |  |  |  |
| Max Speed            | 3000r/min                             | 2000r/min                          | 15000r/min                         |  |  |  |
| Max RCF              | 2012*g                                | 1008*g                             | 504*g                              |  |  |  |
| Timer                | 0~99min                               |                                    |                                    |  |  |  |
| Power                | AC 220V 50HZ 10A                      | AC 220V 50HZ 10A                   | AC220V 50HZ 5A                     |  |  |  |
| Dimension            | 540*500*530mm                         | 580*550*450mm                      | 450*450*360mm                      |  |  |  |
| Weight               | 50kg                                  | 45kg                               | 25kg                               |  |  |  |