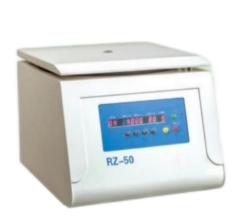

## RZ-10/RZ-40/RZ-50 Benchtop Milk Fat Centrifuge

## **Parameters**

| Model                | RZ-40/Heating constant temperature    | RZ-50/Heating constant temperature | RZ-10/Heating constant temperature |  |  |  |
|----------------------|---------------------------------------|------------------------------------|------------------------------------|--|--|--|
| Max Radium           | 200mm                                 | 225mm                              | 200mm                              |  |  |  |
| Rotor Type           | Swing rotor                           | Swing Rotor                        | Angle Rotor                        |  |  |  |
| <b>Tube Quantity</b> | 4*50ml 4pcs Babcock's<br>Cream Bottle | 12Gerber Tubes                     | 8pcs Gerber Tubes                  |  |  |  |
| Max Speed            | 3000r/min                             | 2000r/min                          | 15000r/min                         |  |  |  |
| Max RCF              | 2012*g                                | 1008*g                             | 504*g                              |  |  |  |
| Timer                | 0~99min                               |                                    |                                    |  |  |  |
| Power                | AC 220V 50HZ 10A                      | AC 220V 50HZ 10A                   | AC220V 50HZ 5A                     |  |  |  |
| Dimension            | 540*500*530mm                         | 580*550*450mm                      | 450*450*360mm                      |  |  |  |
| Weight               | 50kg                                  | 45kg                               | 25kg                               |  |  |  |