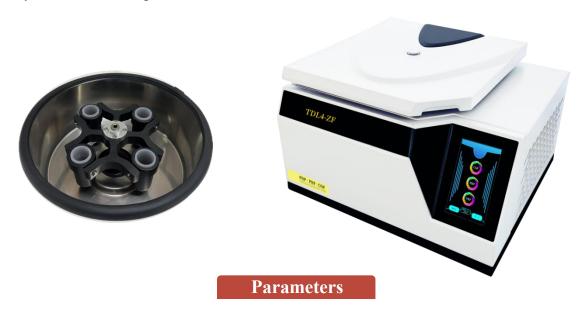

## Introduction

TDL4-ZF has 7-inch touch screen, built-in special preparation programs for PRP, PRF, and CGF, csn slso set parameters freely. Adopt fluorine-free high-efficiency refrigeration system(-20°C~+40°C). 10 kinds of lifting and lowering gears. Equipped with door cover protection, overspeed and electronic unbalance detection, protection system and UV lamp automatic sterilization device.

| Model               | TDL4-ZF                   |                                             |
|---------------------|---------------------------|---------------------------------------------|
| Max Speed           | 5000r/min                 |                                             |
| Max RCF             | 5220xg                    |                                             |
| Rotor               | No.1 Swing Rotor (SY20)   | 4×20ml syringe (with bucket cap)            |
|                     | No.2 Swing Rotor (PX60)   | 4×60/30ml PRO PRP tube                      |
|                     | No.3 Swing Rotor (PX100)  | 4×20ml ACP double syringe                   |
|                     | No.4 Swing Rotor (PX20)   | 4×20ml DR PRP Tube                          |
|                     | No.5 Swing Rotor (DS15)   | 4×15ml ACP double syringe (with bucket cap) |
|                     | No.6 Swing Rotor (DS20)   | 4×20ml ACP double syringe (with bucket cap) |
| Temp Accuracy       | ±1°C                      |                                             |
| Temp Range          | -20°C~+40°C               |                                             |
| Timing Range        | 1sec-99min59sec           |                                             |
| Motor               | Microprocessor & AC Motor |                                             |
| Noise               | ≤60dB(A)                  |                                             |
| <b>Power Supply</b> | AC220V 50Hz 5A            |                                             |
| Dimension           | 485*550*360mm(L*W*H)      |                                             |
| Weight              | 45kg                      |                                             |