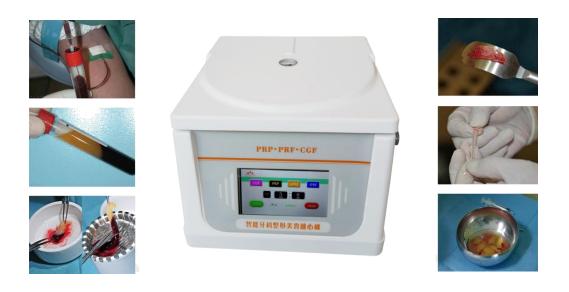

## CGF-iPRF-APRF-PRP Centrifuge TD4A

TD4A is PRP (platelet-rich Plasma), PRF (platelet-rich fibrin) and (CGF)Concentrate Growth Factors centrifuge, It's widely used in Dental hospital, Plastic surgery, Orthopedics department, and Maxillo facial surgery.

## Features

- 1. with compact structure, low noise and light weight
- 2. Large LCD display, with touch panel. Easy to operate
- 3. High efficiency for extract.
- 4.with dedicated program for PRP, iPRF, APRF, CGF, also can used for ordinary medical use