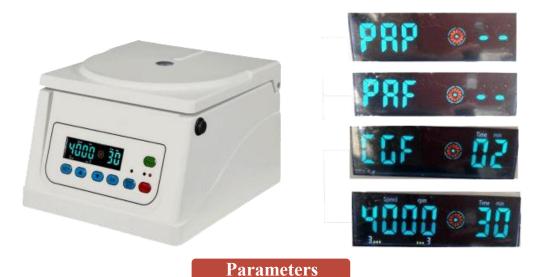

## **Small Size PRP Centrifuge DD4-M**

DD4-M is PRP (platelet-rich Plasma), PRF (platelet-rich fibrin) and (CGF)Concentrate Growth Factors centrifuge, It's widely used in qualitative analysis of blood serum, plasma and medical products in hospital, biochemistry and blood center, Dental hospital, Plastic surgery, Orthopedics department, and Maxillo facial surgery.

## **Features**

- 1. with compact structure, low noise and light weight
- 2 .It has realized accurately microprocessor control of rotate speed, time, temperature and RCF.
- 3 .Maintenance-free frequency conversion motor, which can prevent over speed.
- 4. with special program for PRP, PRF, CGF, also can used for ordinary medical use

## Model DD4-M Max Speed 4000r/min Capacity Max Speed Max RCF Rotor No. 1 Angle Rotor 8\*15ml 4000r/min 1880xg No.3 No.4 No.1 No.2 **Program** Speed & RCF adjustable **PRP PRF CGF** Motor Microprocessor & Brushless DC Motor 0~99min **Timer Range** Noise **≤50dB(A) Power Supply** AC220V&110V 50Hz 2A **Dimension** 320\*235\*206mm(L\*W\*H) Weight 5kg