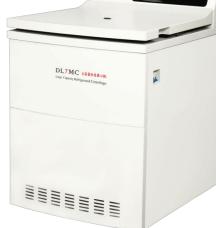

## Large Capacity Refrigerated Centrifuge DL-7MC

## **Feature**

- 1. With the self-diagnostic and protection system for imbalance, over-speed, over-temperature. Greatly ensured the safe of users and machine.
- 2. Adopt microprocessor control, high efficiency frequency inverter motor, R404a environmentally friendly refrigerant compressor.
- 3. Emergency door lid release system, in case of unexpected power off.
- 4. Equipped with wheels, easy to short distance move.
- 5. Both touch and button operation, high-light touch LCD display shows full parameters.
- 6. 35 programs can be editable, storable and retrievable, users can set 9 programs for daily use,

## **Parameters**

| Model                 | DL-7MC                                                              | Max Speed          | 7000r/min                           |
|-----------------------|---------------------------------------------------------------------|--------------------|-------------------------------------|
| Max RCF               | 11500xg                                                             | Max Capacity       | 6×1000ml                            |
| Speed Accuracy        | ±10r/min                                                            | Timer Range        | 0-99h 59 min                        |
| Temperature Range     | -20~+40°C                                                           | control&drive      | microprocessor control/direct drive |
| Acc/dec Rate          | 0-9(Grade)                                                          | Program Store      | 35                                  |
| <b>Motor Power</b>    | 4KW                                                                 | Refrigerator Power | 2KW                                 |
| Noise                 | ≤60dB(A)                                                            | Power Supply       | AC220V/110V 50Hz 35A                |
| Weight(Without Rotor) | 280kg                                                               | Dimensions         | 730×840×1200mm(L×W×H)               |
| Refrigeration System  | Big Brand High-performance Compressor CFC-free Refrigeration System |                    |                                     |
| Rotor                 | No.1 AR 4*1000ml (8000rpm 11620xg)                                  |                    |                                     |
|                       | No.2 AR 6*1000ml (7000rom 11500xg)                                  |                    |                                     |