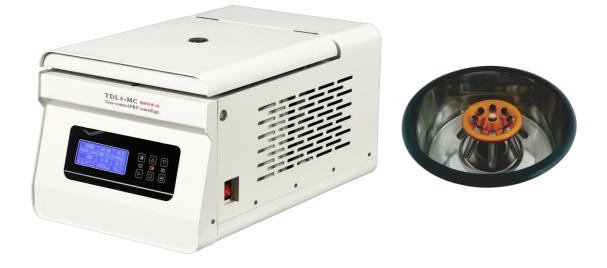

## **Micro Low Speed Refrigerated Centrifuge TDL4-MC**

## Introduction

Micro Low Speed Refrigerated Centrifuge for small capacity tubes special.

## Features

- Advanced CPU microprocessor control, brushless motor.
- Compressor temperature control and keep low temperature working environment.
- All parts of rotor can be High Temperature and High Pressure Sterilization.
- LCD display, emergency door lid open, and running stable with low noise, low vibration.
- With Angle Rotor, high efficiency and compact structure.

## Parameters

| Model             | TDL4-MC                             |           |        |
|-------------------|-------------------------------------|-----------|--------|
| NO.1 Angle Rotor  | 8*15ml                              | 4000r/min | 3500xg |
| Motor             | Microprocessor & Brushless DC Motor |           |        |
| Temperature Range | -20°C~+40°C                         |           |        |
| Timer Range       | 0~99min                             |           |        |
| Noise             | ≤50dB(A)                            |           |        |
| Power Supply      | AC220V&110V 50Hz 2A                 |           |        |
| Dimension         | 540*340*312mm(L*W*H)                |           |        |
| Weight            | 40kg                                |           |        |