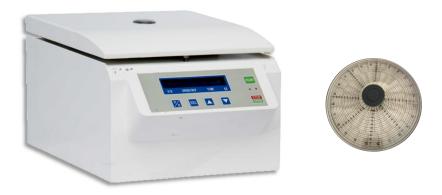

## **Micro Hematocrit Centrifuge TG12-W**

TG12-W capillary blood centrifuge is mainly used to determine the value of the blood hair cells, as well as the centrifuge of the micro blood and micro capacity.

## Parameters

| Model          | TG12-W                                      |
|----------------|---------------------------------------------|
| Max speed      | 12000r/min                                  |
| Max RCF        | 14800xg                                     |
| Rotor Capacity | 24 Pieces of Capillary                      |
| Timer Range    | 0-99min                                     |
| Motor          | Microprocessor control, DC Brush-less motor |
| Noise          | ≤55dB(A)                                    |
| Power Supply   | AC220V&110V 50Hz 2A                         |
| Dimension      | 475*355*245mm(L*W*H)                        |
| Weight         | 17.5KG                                      |