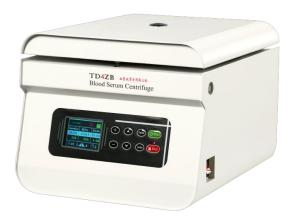

## **Tabletop Blood Serum Centrifuge TD4ZB**

## **Product Introduction**

TD4ZB can be used for normal-test of blood group serology, red blood cell washing (WRBC), micro-column gel test, Platelet Antibody detection and Cross-match. Six joint tubes make operation simple and easy and the centrifugal

## **Parameters**

| Model                     | TD4ZB         | Screen            | LCD display     |
|---------------------------|---------------|-------------------|-----------------|
| Max Speed                 | 4000r/min     | Max RCF           | 1790×g          |
| Timer Range               | 0~99min       | Acceleration Rate | 1~9 grade       |
| Deceleration Rate         | 1~9 grade     | Motor             | Converter motor |
| Noise                     | ≤42dB(A)      | Power Supply      | AC220v 50Hz 5A  |
| Dimension                 | 450×340×270mm | Weight            | 20kg            |
|                           | (L×W×H)       |                   |                 |
| Rotor                     |               |                   |                 |
| No.1 Angle rotor          | 12×10ml       | 4000r/min         | 1790×g          |
| No.2 Gel Card rotor       | 12/24 card    | 4000r/min         | 1790×g          |
| No.3 Red Cells wash Rotor | 12 holes      | 4000r/min         | 1790×g          |