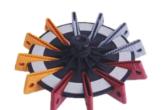

## **Feature**

- 1. **Economical**: 3types of rotors can be equipped on one instrument;
- 2. **Four types of rotors** are available for conveniently use: Angle rotor, swing rotor for red blood cell washing, and swing rotor for micro-column gel test, swing microplates rotor.
- 3. **Simple operation**: 5 programs have built-in and another 10 programs can be set accordingly. Standard programs specialized for different tests of blood group serology, and more programs can be built in according to the customers requirements for normalization & standardization of clinical check and research.
- 4. Accuracy of RCF: quickly start, prompt speed reaching and automatic braking.
- 5. Time is greatly shortened for prompt determination of the result.

Angle Rotor

## **Parameters**

| Model                     | TD4ZB         | Screen            | LCD display     |
|---------------------------|---------------|-------------------|-----------------|
| Max Speed                 | 4000r/min     | Max RCF           | 1790×g          |
| Timer Range               | 0~99min       | Acceleration Rate | 1~9 grade       |
| Deceleration Rate         | 1~9 grade     | Motor             | Converter motor |
| Noise                     | ≤42dB(A)      | Power Supply      | AC220v 50Hz 5A  |
| Dimension                 | 450×340×270mm | Weight            | 20kg            |
|                           | (L×W×H)       |                   |                 |
| Rotor                     |               |                   |                 |
| No.1 Angle rotor          | 12×10ml       | 4000r/min         | 1790×g          |
| No.2 Gel Card rotor       | 12/24 card    | 4000r/min         | 1790×g          |
| No.3 Red Cells wash Rotor | 12 holes      | 4000r/min         | 1790×g          |