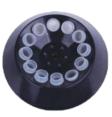

## **Product Introduction**

TD4ZB can be used for normal-test of blood group serology, red blood cell washing (WRBC), micro-column gel test, Platelet Antibody detection and Cross-match. Six joint tubes make operation simple and easy and the centrifugal

## **Feature**

- 1. **Economical**: 3types of rotors can be equipped on one instrument;
- 2. **Four types of rotors** are available for conveniently use: Angle rotor, swing rotor for red blood cell washing, and swing rotor for micro-column gel test, swing microplates rotor.
- 3. **Simple operation**: 5 programs have built-in and another 10 programs can be set accordingly. Standard programs specialized for different tests of blood group serology, and more programs can be built in according to the customers requirements for normalization & standardization of clinical check and research.
- 4. Accuracy of RCF: quickly start, prompt speed reaching and automatic braking.
- 5. Time is greatly shortened for prompt determination of the result.

## **Parameters**

| Model                     | TD4ZB         | Screen            | LCD display     |
|---------------------------|---------------|-------------------|-----------------|
| Max Speed                 | 4000r/min     | Max RCF           | 1790×g          |
| Timer Range               | 0~99min       | Acceleration Rate | 1~9 grade       |
| Deceleration Rate         | 1~9 grade     | Motor             | Converter motor |
| Noise                     | ≤42dB(A)      | Power Supply      | AC220v 50Hz 5A  |
| Dimension                 | 450×340×270mm | Weight            | 20kg            |
|                           | (L×W×H)       |                   |                 |
| Rotor                     |               |                   |                 |
| No.1 Angle rotor          | 12×10ml       | 4000r/min         | 1790×g          |
| No.2 Gel Card rotor       | 12/24 card    | 4000r/min         | 1790×g          |
| No.3 Red Cells wash Rotor | 12 holes      | 4000r/min         | 1790×g          |