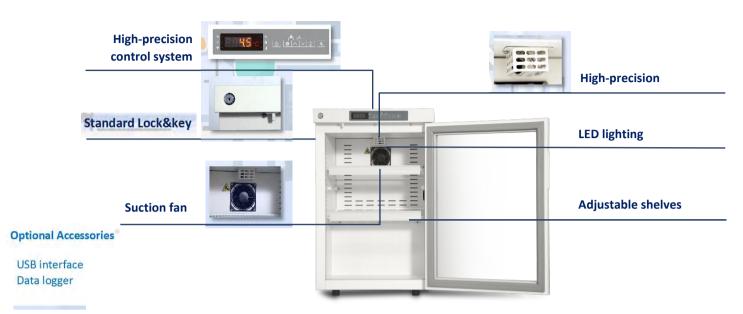

# **FEATURERS**

## Fast pull down

Real forced air cooling system

### Specialized temp. sensor

High precise probe

# **Suction circulation system**

Fan for better temp uniformity

#### Internal LED lighting

Easy to observe the interior

## Lockable doors

3 Standard locks with keys for 3 doors

#### Precise temp. control

Temp. control accurate to 0.1°C

#### 5 types of alarm

Audible and visual alarms

## Variable space

Height adjustable shelves