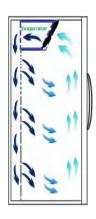

# **Suction circulation system**

Fan for better temp uniformity

# **STRUCTURE**

Low-E double-layer glass

High/low temp. alarm

Power failure alarm

Door ajar alarm

Thermostat failure alarm

Real forced air circulation and excellent refrigeration system pull down the chamber temperature rapidly. And keep the chamber with good temperature uniformity and fluctuation.