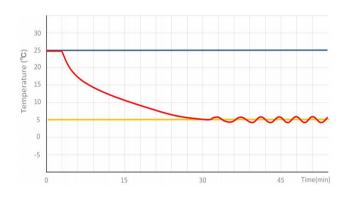

MPC-5V60G Pull Down Curve

# **STRUCTURE**

Low-E double-layer glass

High/low temp. alarm

Power failure alarm

Door ajar alarm

Thermostat failure alarm

Real forced air circulation and excellent refrigeration system pull down the chamber temperature rapidly. And keep the chamber with good temperature uniformity and fluctuation.