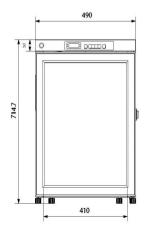

| Electrical Data          |                | Dime                     | Dimensions  |                      | Other              |  |
|--------------------------|----------------|--------------------------|-------------|----------------------|--------------------|--|
| Voltage frequency( V/Hz) | 220V 50Hz/60Hz | Package size(W*D*H)(mm)  | 558*510*760 | Inside door          | 2 shelves          |  |
| Power (W)                | 72             | Capacity (L/cu.ft)       | 100/3.53    | Lighting             | LED                |  |
| Current (A)              | 0.59           | Exterior size(W*D*H)(mm) | 495*450*710 | Access port QTY/Dia. | 1/25mm             |  |
| Power consumption        | 0.84kWh/24h    | Interior size(W*D*H)(mm) | 410*315*560 | Internal material    | SPCC sprayed steel |  |