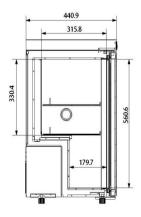

| Electrical Data          |                | Dime                     | Dimensions  |                      | Other              |  |
|--------------------------|----------------|--------------------------|-------------|----------------------|--------------------|--|
| Voltage frequency( V/Hz) | 220V 50Hz/60Hz | Package size(W*D*H)(mm)  | 558*510*760 | Inside door          | 2 shelves          |  |
| Power (W)                | 72             | Capacity (L/cu.ft)       | 100/3.53    | Lighting             | LED                |  |
| Current (A)              | 0.59           | Exterior size(W*D*H)(mm) | 495*450*710 | Access port QTY/Dia. | 1/25mm             |  |
| Power consumption        | 0.84kWh/24h    | Interior size(W*D*H)(mm) | 410*315*560 | Internal material    | SPCC sprayed steel |  |