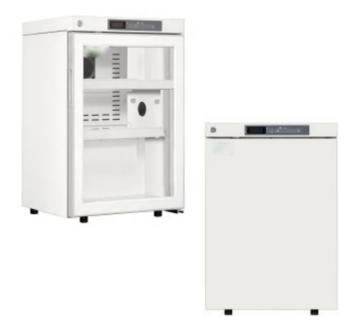

# MPC-5V60G/60A 2~8 © Pharmacy Refrigerator

MPC-5V60G 2~8°C Pharmacy Refrigerator (60 liter) is widely used in hospitals pharmacy stores and laboratories. This is for placing and preserving storage such as drugs, vaccines, enzymes and gene libraries and important biological and chemical reagents. The product has accurate temperature control with small footprint and easy to use.