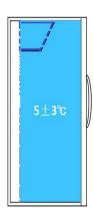

MPC-5V60G Pull Down Curve

# **STRUCTURE**

Low-E double-layer glass

High/low temp. alarm

Power failure alarm

Door ajar alarm

Thermostat failure alarm

Real forced air circulation and excellent refrigeration system pull down the chamber temperature rapidly. And keep the chamber with good temperature uniformity and fluctuation.