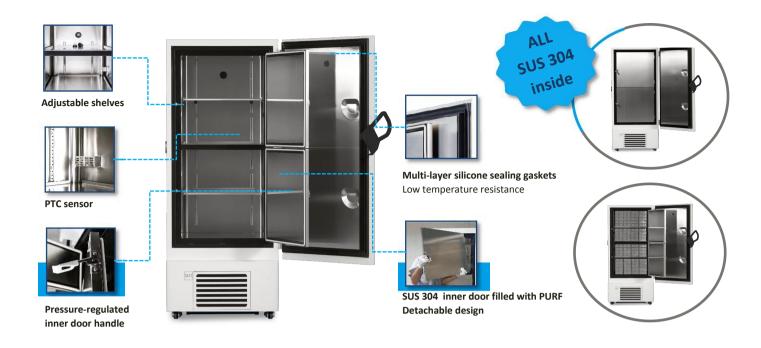

# **INTERNAL STRUCTURE**

### Multi-layer sealing design

Foamed inner doors with silicon gaskets

#### **Advanced thermal insulation**

The insulation are designed with the latest generation of VIP technology to achieve thermal conductivity of 0.005 W(m.K). That makes ULTs more efficient in Insulation and less heat loss, so as to achieve the purpose of energy saving as well as spacesaving.