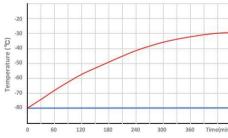

Pull up test at ambient temp. 25°C

58 -838 liters samples

MDF-86V728E MDF-86V838E MDF-86V588E

MDF-86V408E

MDF-86V340E

MDF-86V188E

MDF-86V58

Drawell freezers are made of color spayed anti-bacterial and anti-corrosion cold-rolled steel. Various configurations and humanized designs bring great convenience to users.