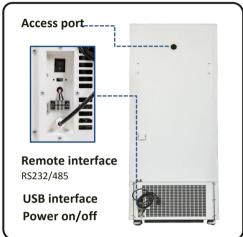

# **SPECIFICATIONS**

| Basic                |                     | Refrigera               | Refrigeration System |                              | Alarms |  |
|----------------------|---------------------|-------------------------|----------------------|------------------------------|--------|--|
| Cooling method       | Direct Cooling      | Refrigerant             | R4001(mixed gas)     | High/low temperature         | Υ      |  |
| Defrost              | Manual              | Temp. controller        | Microprocessor       | Power failure                | Υ      |  |
| Temperature range    | -40°C∼-86°C         | System                  | Auto-cascade         | Abnormal voltage             | Υ      |  |
| Ambient temperature  | 10~32°C             | Sensor                  | PTC 100              | Sensor error                 | Υ      |  |
| Display              | LED digital         | Compressor brand/QTY    | SECOP/1              | Door ajar                    | Υ      |  |
| Access port QTY/Dia. | 1/25mm              | Capacity(L/cu.ft)       | 408/14.40            | Filter screen check          | Υ      |  |
| USB Intereface       | Yes/1               | Insulation              | PURF+VIP             | Thermostat failure           | Υ      |  |
| Remote alarm Access  | RS232/485           | Inner door material/QTY | Foamed SUS304/2      | Low battery                  | Υ      |  |
| Outside material     | Color sprayed steel | Racks                   | 16(5X5,4X4)          | Condenser clean              | Υ      |  |
| Inside material      | SUS304              | Boxes (2 Inches)        | 288                  | High ambient temperature     | Υ      |  |
| Castor               | Universal           | Samples(2ml)            | 28800                | Power failure backup (alarm) | 72h    |  |