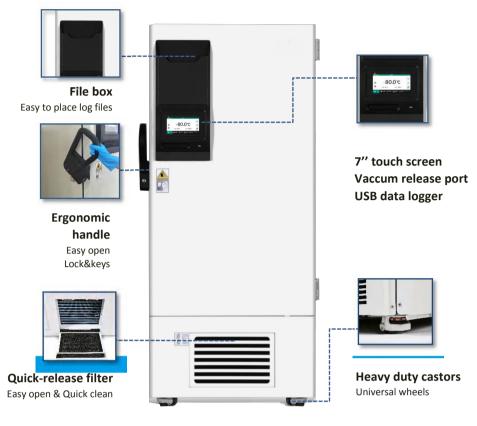

## **FEATURERS**

### 7" LCD touch screen

Easy operation and observation

### **Smart Operating System**

Authorities, alarms, curve & events

#### Advanced insulation tech

Fumed Silicon V.I.P & PURF

### Multi-layer sealing design

Foamed inner doors with silicon gaskets

### **Eco-friendly**

CFC-free refrigerant & insulation

#### **Energy saving**

More efficient cooling system