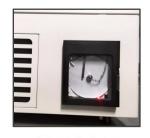

#### **AUTO-CASCADE SYSTEM**

Pull down test at ambient temp.

Pull up test at ambient temp. 25°C

58 -838 liters samples

MDF-86V728E MDF-86V838E MDF-86V588E

MDF-86V408E

MDF-86V340E

MDF-86V188E

MDF-86V58

Drawell freezers are made of color spayed anti-bacterial and anti-corrosion cold-rolled steel. Various configurations and humanized designs bring great convenience to users.