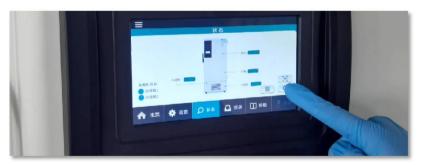

### 7" LCD touch screen

Easy operation and observation

### **Smart Operating System**

Authorities, alarms, curve & events