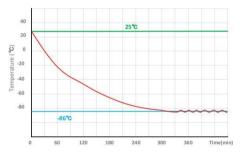

#### **AUTO-CASCADE SYSTEM SERIES**

-86°C ULT freezer is specially designed and manufactured for long term storage of various biological products, including viruses, germs, erythrocytes, leucocyte and cutis. Applications can be found in blood banks, hospitals, edipemic prevention service, and research institutes, laboratories in electronic and chemical plants and biological engineering institutes.

#### **AUTO-CASCADE SYSTEM**



Pull down test at ambient temp.

# Super-cooling technology

The powerful cooling system drives the unique mixed refrigeration system for fast cooling down. This system is stable, energy saving and easy maintenance.



#### **Advanced thermal insulation**

The insulation are designed with the latest generation of VIP technology to achieve thermal conductivity of 0.005 W(m.K). That makes ULTs more efficient in Insulation and less heat loss, so as to achieve the purpose of energy saving as well as spacesaving.



Pull up test at ambient temp. 25°C











58 -838 liters samples

MDF-86V728E MDF-86V838E MDF-86V588E

MDF-86V408E

MDF-86V340E

MDF-86V188E

MDF-86V58



Drawell freezers are made of color spayed anti-bacterial and anti-corrosion cold-rolled steel. Various configurations and