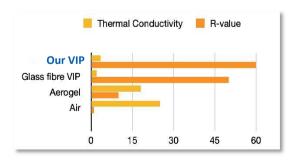

#### **Advanced thermal insulation**

The insulation are designed with the latest generation of VIP technology to achieve thermal conductivity of 0.005 W(m.K). That makes ULTs more efficient in Insulation and less heat loss, so as to achieve the purpose of energy saving as well as spacesaving.