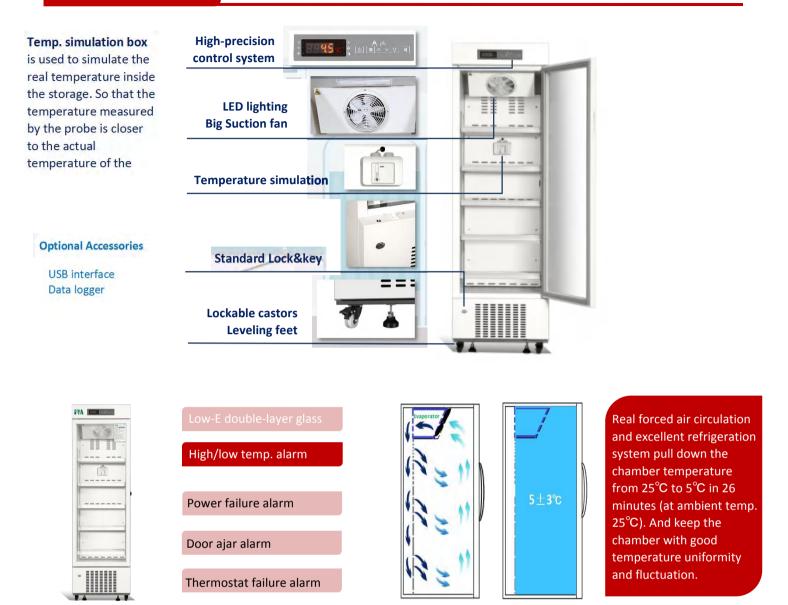

## **FEATURERS**

(+°C)

- Fast pull down Real forced air cooling system
- V∃
- **Temperature simulation** Accurately detect the temperature of

Suction circulation system Big fans with less temp. flutuation & better

**©** 

Universal castor wheels Proven heavy-duty lockable castors

# Lockable doors

3 Standard locks with keys for 3 doors

0

Ŧ

4

Ø

Variable space Height adjustable shelves

**Eco-friendly** CFC-free refrigerant and energy-saving

**High-quality steel materials** 

Antibacterial and corrosion resistant

Precise temp. control

5 types of alarm

Audible and visual alarms

Temp. control accurate to 0.1°C

## **STRUCTURE**