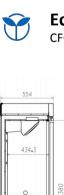

## **STRUCTURE**

| Electrical Data          |                | Dimensions               |              | Other                |                    |
|--------------------------|----------------|--------------------------|--------------|----------------------|--------------------|
| Voltage frequency( V/Hz) | 220V 50Hz/60Hz | Package size(W*D*H)(mm)  | 720*680*2040 | Inside door          | 5 shelves          |
| Power (W)                | 228W           | Capacity (L/cu.ft)       | 316/11.15    | Remote alarm port    | Optional           |
| Current (A)              | 1.2A           | Exterior size(W*D*H)(mm) | 660*555*1915 | Access port QTY/Dia. | 1/25mm             |
| Power consumption        | 1.78kWh/24h    | Interior size(W*D*H)(mm) | 540*425*1380 | Internal material    | SPCC sprayed steel |