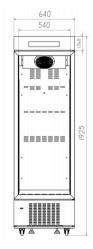

## **STRUCTURE**

| Electrical Data          |                | Dimensions               |              | Other                |                    |
|--------------------------|----------------|--------------------------|--------------|----------------------|--------------------|
| Voltage frequency( V/Hz) | 220V 50Hz/60Hz | Package size(W*D*H)(mm)  | 720*680*2040 | Inside door          | 5 shelves          |
| Power (W)                | 228W           | Capacity (L/cu.ft)       | 316/11.15    | Remote alarm port    | Optional           |
| Current (A)              | 1.2A           | Exterior size(W*D*H)(mm) | 660*555*1915 | Access port QTY/Dia. | 1/25mm             |
| Power consumption        | 1.78kWh/24h    | Interior size(W*D*H)(mm) | 540*425*1380 | Internal material    | SPCC sprayed steel |