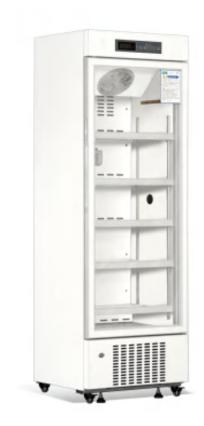

# **MPC-5V316**

2~8°C Pharmacy Refrigerator

MPC-5V316 2~8°C Pharmacy Refrigerator (316 liter) is widely used in hospitals pharmacy stores and laboratories. This is for placing and preserving storage such as drugs, vaccines, enzymes, hormones, stem cells, extracted RNA and gene libraries and important biological and chemical