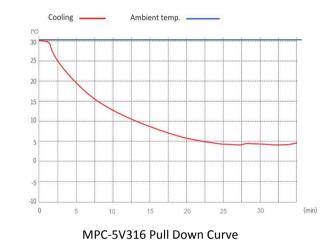

## **FEATURERS**

(+°C)

- Fast pull down Real forced air cooling system
- V∃
- **Temperature simulation** Accurately detect the temperature of

Suction circulation system Big fans with less temp. flutuation & better