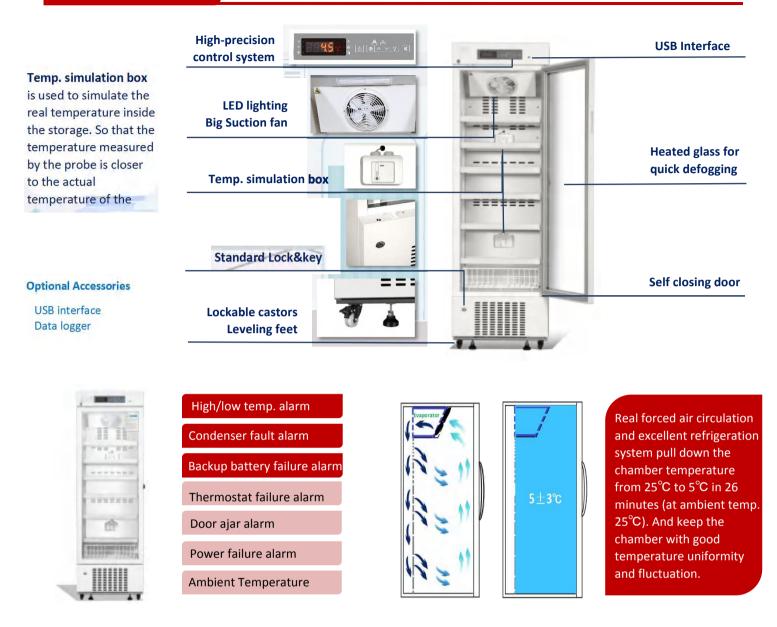

## FEATURERS

Fast pull down Real forced air cooling system

**2 temp. simulation boxes** Accurately detect the temperature of

Suction circulation system Big fans with less temp. flutuation & better

**©** 

**Universal castor wheels** Proven heavy-duty lockable castors

# Lockable doors

3 Standard locks with keys for 3 doors

High-quality steel materials Antibacterial and corrosion resistant

Precise temp. control Temp. control accurate to 0.1°C

**7 types of alarm** Audible and visual alarms

Y.

Variable space Adjustable shelves and basket

**Eco-friendly** CFC-free refrigerant and energy-saving

## STRUCTURE