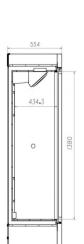

## STRUCTURE

| Electrical Data          |                | Dimer                    | Dimensions   |                      | Other                |  |
|--------------------------|----------------|--------------------------|--------------|----------------------|----------------------|--|
| Voltage frequency( V/Hz) | 220V 50Hz/60Hz | Package size(W*D*H)(mm)  | 710*640*1970 | Inside door          | 6 shelves + 1 basket |  |
| Power (W)                | 216W           | Exterior size(W*D*H)(mm) | 660*555*1915 | Remote alarm port    | Optional             |  |
| Current (A)              | 1.46A          | Interior size(W*D*H)(mm) | 540*425*1380 | Access port QTY/Dia. | 1/25mm               |  |
| Power consumption        | 2.8kWh/24h     | СВМ                      | 0.9          | Internal material    | SPCC sprayed steel   |  |