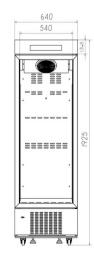

## STRUCTURE

| Electrical Data          |                | Dimer                    | Dimensions   |                      | Other                |  |
|--------------------------|----------------|--------------------------|--------------|----------------------|----------------------|--|
| Voltage frequency( V/Hz) | 220V 50Hz/60Hz | Package size(W*D*H)(mm)  | 710*640*1970 | Inside door          | 6 shelves + 1 basket |  |
| Power (W)                | 216W           | Exterior size(W*D*H)(mm) | 660*555*1915 | Remote alarm port    | Optional             |  |
| Current (A)              | 1.46A          | Interior size(W*D*H)(mm) | 540*425*1380 | Access port QTY/Dia. | 1/25mm               |  |
| Power consumption        | 2.8kWh/24h     | СВМ                      | 0.9          | Internal material    | SPCC sprayed steel   |  |