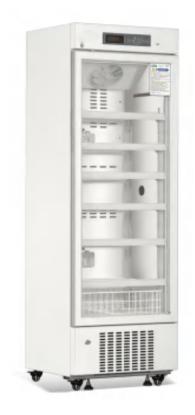

# MPC-5V315 2~8 °C Pharmacy Refrigerator

**MPC-5V315** 2~8°C Pharmacy Refrigerator (315 liter) is widely used in hospitals pharmacy stores and laboratories. This is for placing and preserving storage such as drugs, vaccines, enzymes, hormones, stem cells, extracted RNA and gene libraries and important biological and chemical reagents.