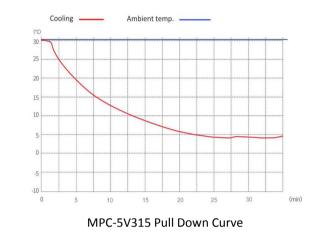

#### PARAMETER

| Performance         |                    | Refrigeration System |                    | Alarms                 |   |
|---------------------|--------------------|----------------------|--------------------|------------------------|---|
| Cooling method      | Forced Air Cooling | Refrigerant          | R290               | High/low temperature   | Y |
| Defrost             | Auto               | Temp. controller     | Microprocessor     | Power failure          | Y |
| Shelf/drawer        | Shelves/5          | Sensor               | NTC                | Thermostat failure     | Y |
| Temperature range   | 2°C~8°C            | Display              | Digital display    | Backup battery failure | Y |
| Ambient temperature | <b>10~32</b> ℃     | External material    | SPCC sprayed steel | Door ajar              | Y |
| NT./GT. (kg)        | 92.5/100           | Capacity (L/cu.ft)   | 315/11.15          | Ambient Temperature    | Y |
| Noise (db)          | 50                 | Compressor QTY       | 1                  | Condenser fault        | Y |