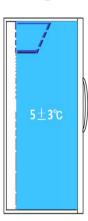

### **PARAMETER**

| Performance         |                    | Refrigeration System     |                    | Alarms               |         |
|---------------------|--------------------|--------------------------|--------------------|----------------------|---------|
| Cooling method      | Forced Air Cooling | Refrigerant              | R600a              | High/low temperature | Υ       |
| Defrost             | Auto               | Temp. controller         | Microprocessor     | Power failure        | Υ       |
| Shelf/drawer        | Shelves/3          | Sensor                   | NTC                | Sensor error         | Υ       |
| Temperature range   | 2℃~8℃              | Display                  | Digital display    | Controller failure   | Υ       |
| Ambient temperature | 10~32℃             | <b>External material</b> | SPCC sprayed steel | Door ajar            | Υ       |
| Noise (db)          | 50                 | Compressor QTY           | 1                  | Power failure backup | 8 hours |