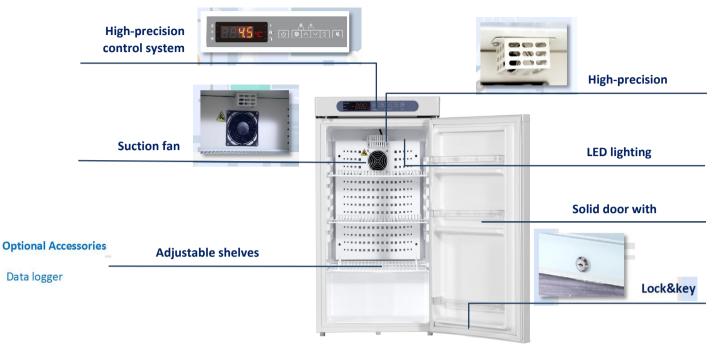

## **FEATURERS**

#### Fast pull down

Real forced air cooling system

#### Specialized temp. sensor

High precise probe

## **Suction circulation system**

Fan for better temp uniformity

#### **Internal LED lighting**

Easy to observe the interior

#### **Lockable doors**

3 Standard locks with keys for 3 doors

#### Precise temp. control

Temp. control accurate to 0.1°C

#### Variable space

Height adjustable shelves