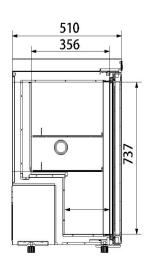

| Electrical Data          |                | Dimensions               |             | Other                |           |
|--------------------------|----------------|--------------------------|-------------|----------------------|-----------|
| Voltage frequency( V/Hz) | 220V 50Hz/60Hz | Package size(W*D*H)(mm)  | 580*580*940 | Inside door          | 3 shelves |
| Power (W)                | 80             | Capacity (L/cu.ft)       | 100/3.53    | Lighting             | LED       |
| Current (A)              | 0.8            | Exterior size(W*D*H)(mm) | 505*510*875 | Access port QTY/Dia. | 1/25mm    |
| Power consumption        | 1.15kWh/24h    | Interior size(W*D*H)(mm) | 385*356*737 | Internal material    | HIPS      |