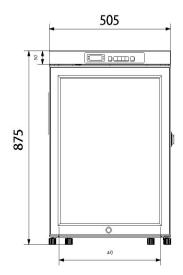

| Electrical Data          |                | Dimensions               |             | Other                |           |
|--------------------------|----------------|--------------------------|-------------|----------------------|-----------|
| Voltage frequency( V/Hz) | 220V 50Hz/60Hz | Package size(W*D*H)(mm)  | 580*580*940 | Inside door          | 3 shelves |
| Power (W)                | 80             | Capacity (L/cu.ft)       | 100/3.53    | Lighting             | LED       |
| Current (A)              | 0.8            | Exterior size(W*D*H)(mm) | 505*510*875 | Access port QTY/Dia. | 1/25mm    |
| Power consumption        | 1.15kWh/24h    | Interior size(W*D*H)(mm) | 385*356*737 | Internal material    | HIPS      |