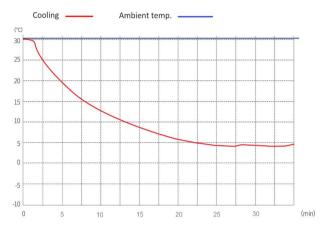

MPC-5V100 Pull Down Curve

#### Fast pull down

Real forced air cooling system

## **STRUCTURE**

Low-E double-layer glass

High/low temp. alarm

Power failure alarm

Door ajar alarm

Thermostat failure alarm

Real forced air circulation and excellent refrigeration system pull down the chamber temperature rapidly. And keep the chamber with good temperature uniformity and fluctuation.