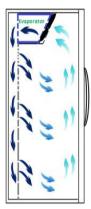

## **Suction circulation system**

Fan for better temp uniformity

## **STRUCTURE**

Low-E double-layer glass

High/low temp. alarm

Power failure alarm

Door ajar alarm

Thermostat failure alarm

Real forced air circulation and excellent refrigeration system pull down the chamber temperature rapidly. And keep the chamber with good temperature uniformity and fluctuation.