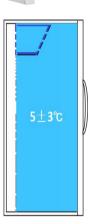

# **STRUCTURE**

Low-E double-layer glass

High/low temp. alarm

Power failure alarm

Door ajar alarm

Thermostat failure alarm

Real forced air circulation and excellent refrigeration system pull down the chamber temperature rapidly. And keep the chamber with good temperature uniformity and fluctuation.

# **PARAMETER**

| Performance         |                    | Refrigeration System     |                    | Alarms               |         |
|---------------------|--------------------|--------------------------|--------------------|----------------------|---------|
| Cooling method      | Forced Air Cooling | Refrigerant              | R600a              | High/low temperature | Υ       |
| Defrost             | Auto               | Temp. controller         | Microprocessor     | Power failure        | Υ       |
| Shelf/drawer        | Shelves/3          | Sensor                   | NTC                | Sensor error         | Υ       |
| Temperature range   | 2℃~8℃              | Display                  | Digital display    | Controller failure   | Υ       |
| Ambient temperature | 10~32℃             | <b>External material</b> | SPCC sprayed steel | Door ajar            | Υ       |
| Noise (db)          | 50                 | Compressor QTY           | 1                  | Power failure backup | 8 hours |