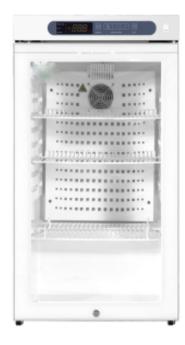

*MPC-5V100* 2~8°C Pharmacy Refrigerator (100 liter) is widely used in hospitals pharmacy stores and laboratories. This is for placing and preserving storage such as drugs, vaccines, enzymes, hormones, stem cells, extracted RNA and gene libraries and important biological and chemical