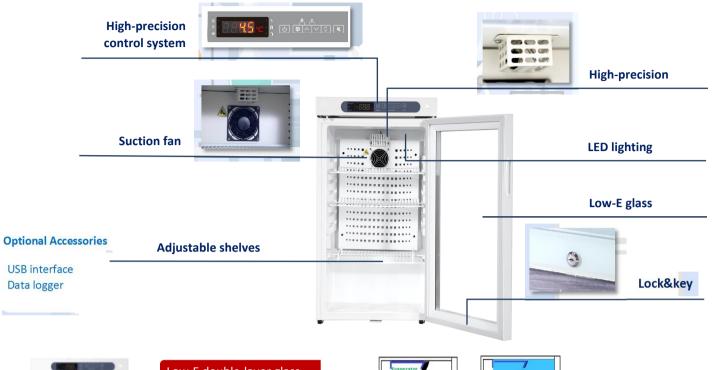

# **FEATURERS**

## Fast pull down

Real forced air cooling system

# Specialized temp. sensor

High precise probe

# **Suction circulation system**

Fan for better temp uniformity

## **Internal LED lighting**

Easy to observe the interior

# **Lockable doors**

3 Standard locks with keys for 3 doors

## **High-quality steel materials**

Antibacterial and corrosion resistant

#### Precise temp. control

Temp. control accurate to 0.1°C

## 5 types of alarm

Audible and visual alarms

#### Variable space

Height adjustable shelves

## **Eco-friendly**

CFC-free refrigerant and energy-saving

# **STRUCTURE**

Low-E double-layer glass

High/low temp. alarm

Power failure alarm

Door ajar alarm

Thermostat failure alarm

Real forced air circulation and excellent refrigeration system pull down the chamber temperature rapidly. And keep the chamber with good temperature uniformity and fluctuation.