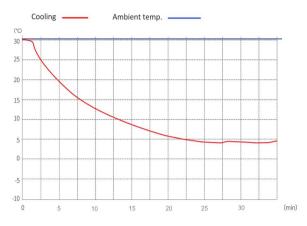

MPC-5V100 Pull Down Curve

## Fast pull down

Real forced air cooling system

# **STRUCTURE**

Low-E double-layer glass

High/low temp. alarm

Power failure alarm

Door ajar alarm

Thermostat failure alarm

Real forced air circulation and excellent refrigeration system pull down the chamber temperature rapidly. And keep the chamber with good temperature uniformity and fluctuation.