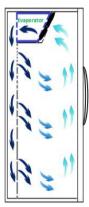

## Fast pull down

Real forced air cooling system

# **Suction circulation system**

Fan for better temp uniformity

# **STRUCTURE**

Low-E double-layer glass

High/low temp. alarm

Power failure alarm

Door ajar alarm

Thermostat failure alarm

Real forced air circulation and excellent refrigeration system pull down the chamber temperature rapidly. And keep the chamber with good temperature uniformity and fluctuation.