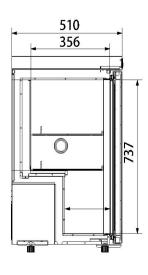

| Electrical Data          |                | Dimensions               |             | Other                |           |
|--------------------------|----------------|--------------------------|-------------|----------------------|-----------|
| Voltage frequency( V/Hz) | 220V 50Hz/60Hz | Package size(W*D*H)(mm)  | 580*580*940 | Inside door          | 3 shelves |
| Power (W)                | 80             | Capacity (L/cu.ft)       | 100/3.53    | Lighting             | LED       |
| Current (A)              | 0.8            | Exterior size(W*D*H)(mm) | 505*510*875 | Access port QTY/Dia. | 1/25mm    |
| Power consumption        | 1.15kWh/24h    | Interior size(W*D*H)(mm) | 385*356*737 | Internal material    | HIPS      |