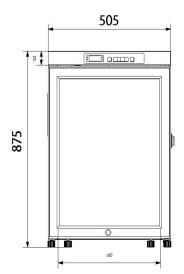

| Electrical Data          |                | Dimensions               |             | Other                |           |
|--------------------------|----------------|--------------------------|-------------|----------------------|-----------|
| Voltage frequency( V/Hz) | 220V 50Hz/60Hz | Package size(W*D*H)(mm)  | 580*580*940 | Inside door          | 3 shelves |
| Power (W)                | 80             | Capacity (L/cu.ft)       | 100/3.53    | Lighting             | LED       |
| Current (A)              | 0.8            | Exterior size(W*D*H)(mm) | 505*510*875 | Access port QTY/Dia. | 1/25mm    |
| Power consumption        | 1.15kWh/24h    | Interior size(W*D*H)(mm) | 385*356*737 | Internal material    | HIPS      |