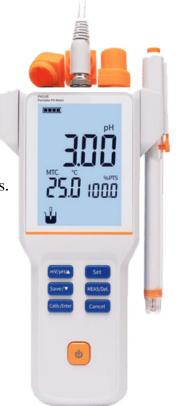

## PH210E pH Meter

## **Features**

- LCD display screen, 3.5 inches.
- Multi-reading feature allows auto-read and continuous-read.
- Automatic/Manual temperature compensation ensures accurate results.
- Auto-hold feature senses and locks the measurement endpoint.
- Data capacity of up to 200 sets for each parameter.
- Auto-power off feature effectively extends the battery service life.
- Reset feature automatically resumes all settings back to factory default options.
- IP65 waterproof. The portable meter is suitable for fields measurements and out door measurements.
- 1-3 points calibration with Standard Recognition.
- Automatic/Manual temperature compensation ensures accurate results