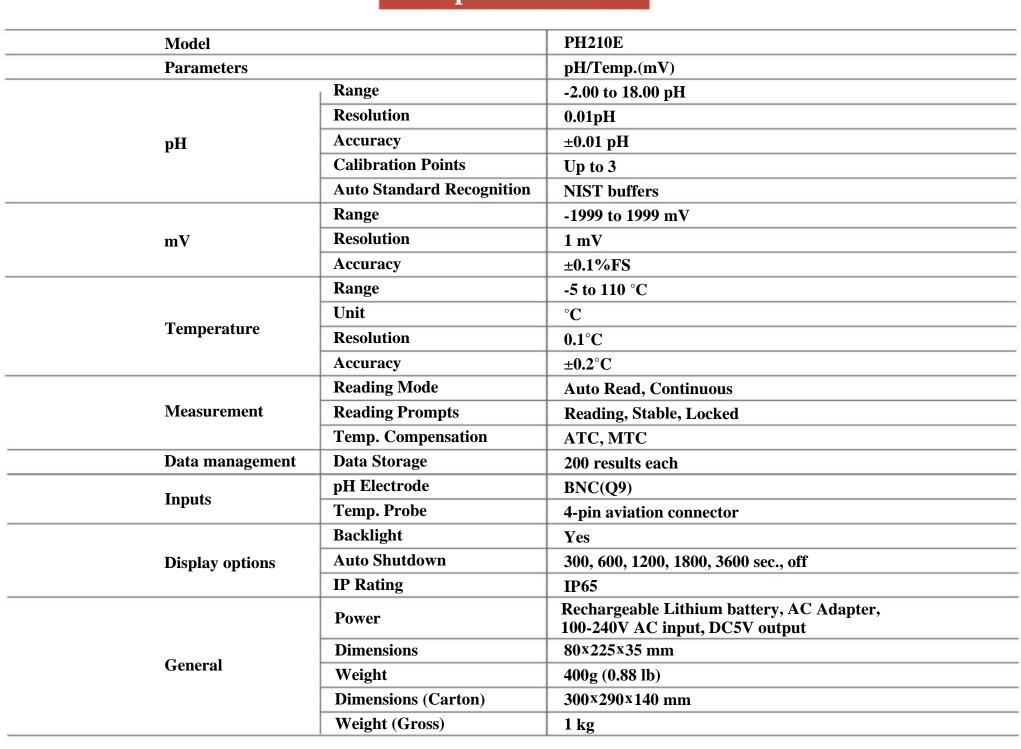

uto-read and continuous-read.
- Automatic/Manual temperature compensation ensures accurate results.
- Auto-hold feature senses and locks the measurement endpoint.
- Data capacity of up to 200 sets for each parameter.
- Auto-power off feature effectively extends the battery service life.
- Reset feature automatically resumes all settings back to factory default options.
- IP65 waterproof. The portable meter is suitable for fields measurements and out door measurements.
- 1-3 points calibration with Standard Recognition.
- Automatic/Manual temperature compensation ensures accurate results

## Includes

- ★ E-301-QC 3 in 1 pH composite electrode
- ★ NIST pH standard solution(4.01, 7.00, 10.01), 50ml/vial
- ★ Electrode holder
- ★ Silicone rubber case
- **★** Wristbands

## **Specifications**