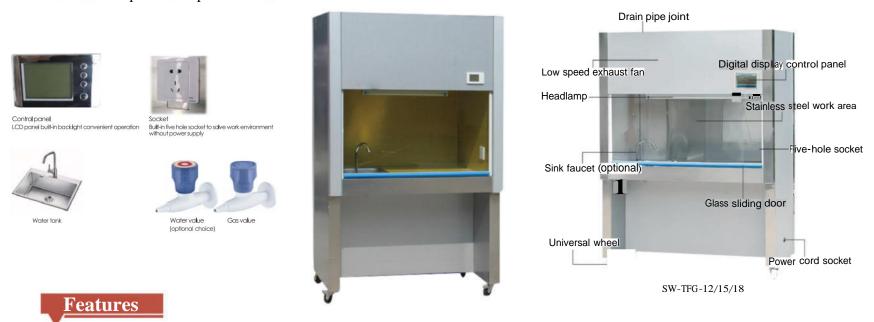

## **Fume hood**

## Description

Chemical Fume hood is integrated with water, electricity, gas and ventilation.

It is equipped with multifunctional socket inside. It has built-in multi-function power outlet for easy use of other equipment in the laboratory. The window is designed into automatic balance type and is equipped with proper poise for taking its place easily. The bottom is equipped with stainless steel water tank with which liquid antiseptic, experiment leftover can be discharged from this tank through bathing so as to keep experiment environment safe and reliable. Thus, it is a kindof common lab equipment for discharging bad gas, cleaning and discharging in the course of experiment.

1. Using fireproof high-density board material as the frame, the experimental area is made of stainless steel or PP veneer, and the sealing is good.

- 2. Negative pressure form effectively discharges the experimental gas in the working area
- 3. Digital display LCD control interface, fast and slow two speeds
- 4. The working area is all SUS304 stainless steel or PP material, easy to clean and anti-corrosion
- 5. Standard configuration diameter 160mm, 1 meter long exhaust duct and elbow
- 6. Work area is equipped with a five-hole socket
- 7. Optional work area sink and faucet