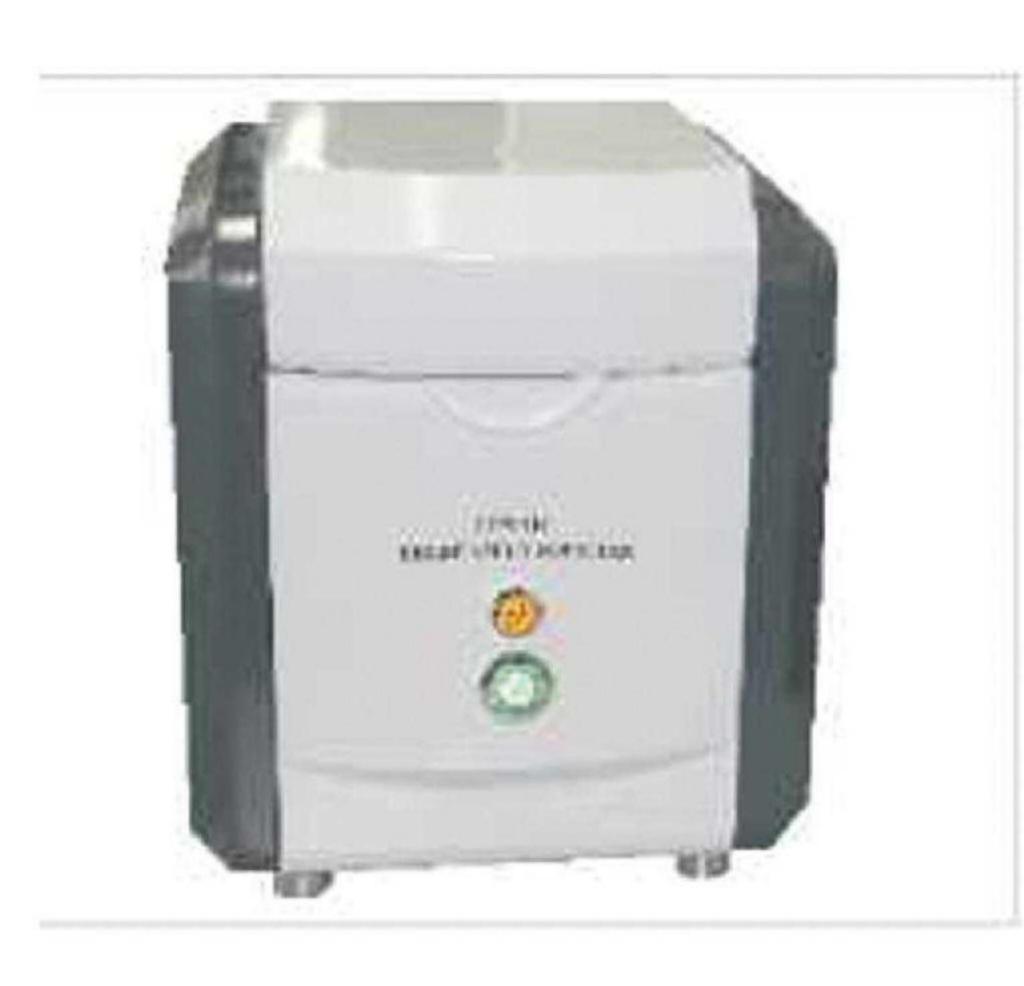

# DW-EDX 800

DW-EDX 800 meets the demands of precious metal testing by virtue of its unique configuration, full-functional test software and user- friendly operation interface. It makes test easier and simpler with its humanized design.

DW-EDX 800 uses efficient proportional counter. With fair and reasonable price positioning, brand new and fashionable appearance, humanized and convenient operation, it fully meets the requirements of precious metal analysis and plating thickness measurement.

#### Configurations

Single sample chamber Proportional counter MCA
High Voltage Generator