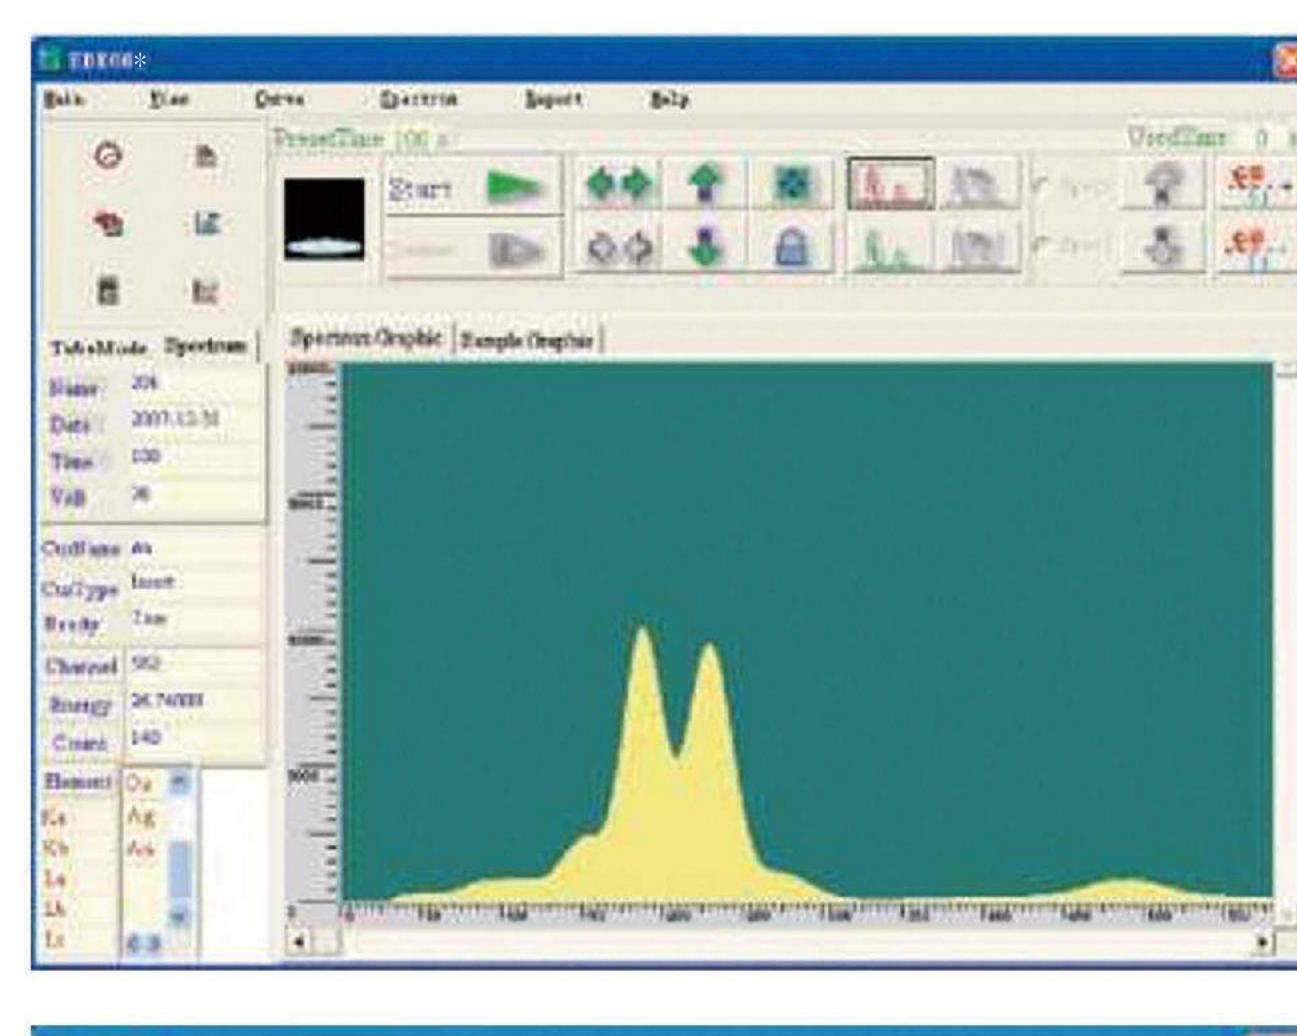

X 800 meets the demands of precious metal testing by virtue of its unique configuration, full-functional test software and user- friendly operation interface. It makes test easier and simpler with its humanized design.

DW-EDX 800 uses efficient proportional counter. With fair and reasonable price positioning, brand new and fashionable appearance, humanized and convenient operation, it fully meets the requirements of precious metal analysis and plating thickness measurement.

## Applications

◆ Content testing of precious metals Au, Pt, Ag in all kinds of ornaments
 Mainly used in precious metal and ornament processing industries; banks, ornament sale and gold shop









#### Configurations

Single sample chamber Proportional counter MCA
High Voltage Generator

## Application Software





#### Specifications

Range of measurable elements: Au, Ag, Cu etc.

Sample form: Solid

Long-term operating stability: 0.1% (Au≥95%)

X-ray tube



### Precious Metal Testing Example Spectrum