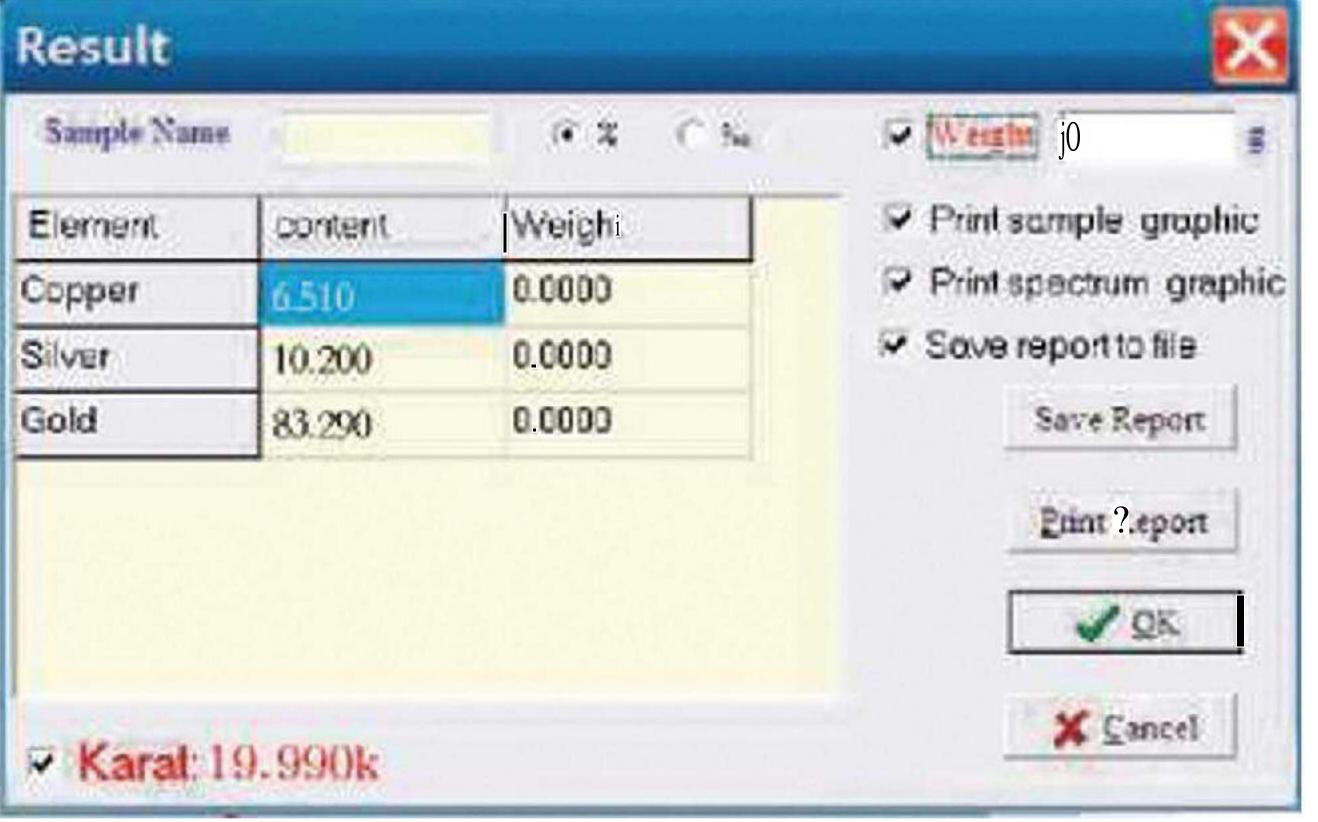

800 meets the demands of precious metal testing by virtue of its unique configuration, full-functional test software and user- friendly operation interface. It makes test easier and simpler with its humanized design.

DW-EDX 800 uses efficient proportional counter. With fair and reasonable price positioning, brand new and fashionable appearance, humanized and convenient operation, it fully meets the requirements of precious metal analysis and plating thickness measurement.

## Applications

◆ Content testing of precious metals Au, Pt, Ag in all kinds of ornaments
 Mainly used in precious metal and ornament processing industries; banks, ornament sale and gold shop









#### Configurations

Single sample chamber Proportional counter MCA
High Voltage Generator

## Application Software





#### Specifications

Range of measurable elements: Au, Ag, Cu etc.

Sample form: Solid

Long-term operating stability: 0.1% (Au≥95%)

X-ray tube



### Precious Metal Testing Example Spectrum