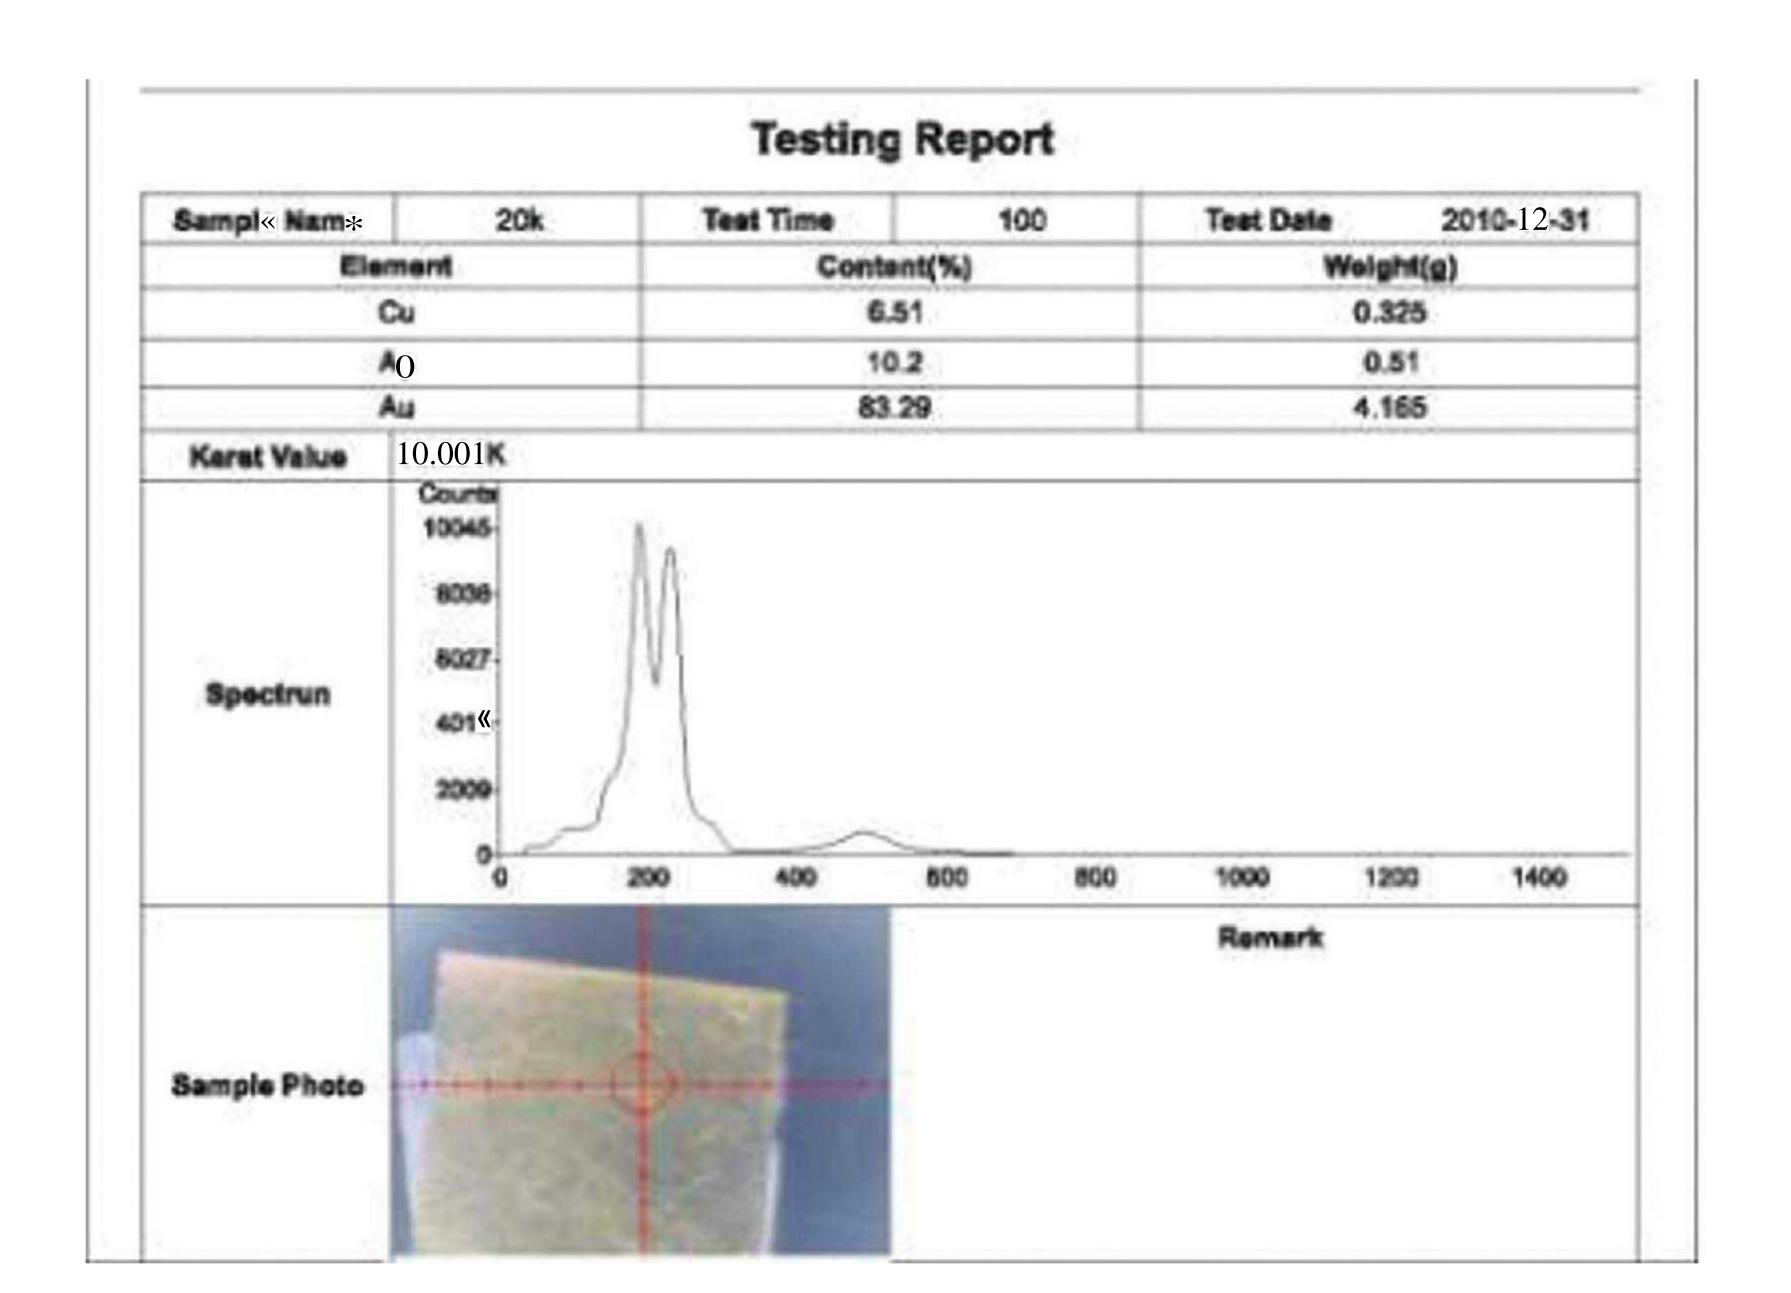

terface. It makes test easier and simpler with its humanized design.

DW-EDX 800 uses efficient proportional counter. With fair and reasonable price positioning, brand new and fashionable appearance, humanized and convenient operation, it fully meets the requirements of precious metal analysis and plating thickness measurement.

## Applications

◆ Content testing of precious metals Au, Pt, Ag in all kinds of ornaments
 Mainly used in precious metal and ornament processing industries; banks, ornament sale and gold shop









#### Configurations

Single sample chamber Proportional counter MCA
High Voltage Generator

## Application Software





#### Specifications

Range of measurable elements: Au, Ag, Cu etc.

Sample form: Solid

Long-term operating stability: 0.1% (Au≥95%)

X-ray tube



### Precious Metal Testing Example Spectrum