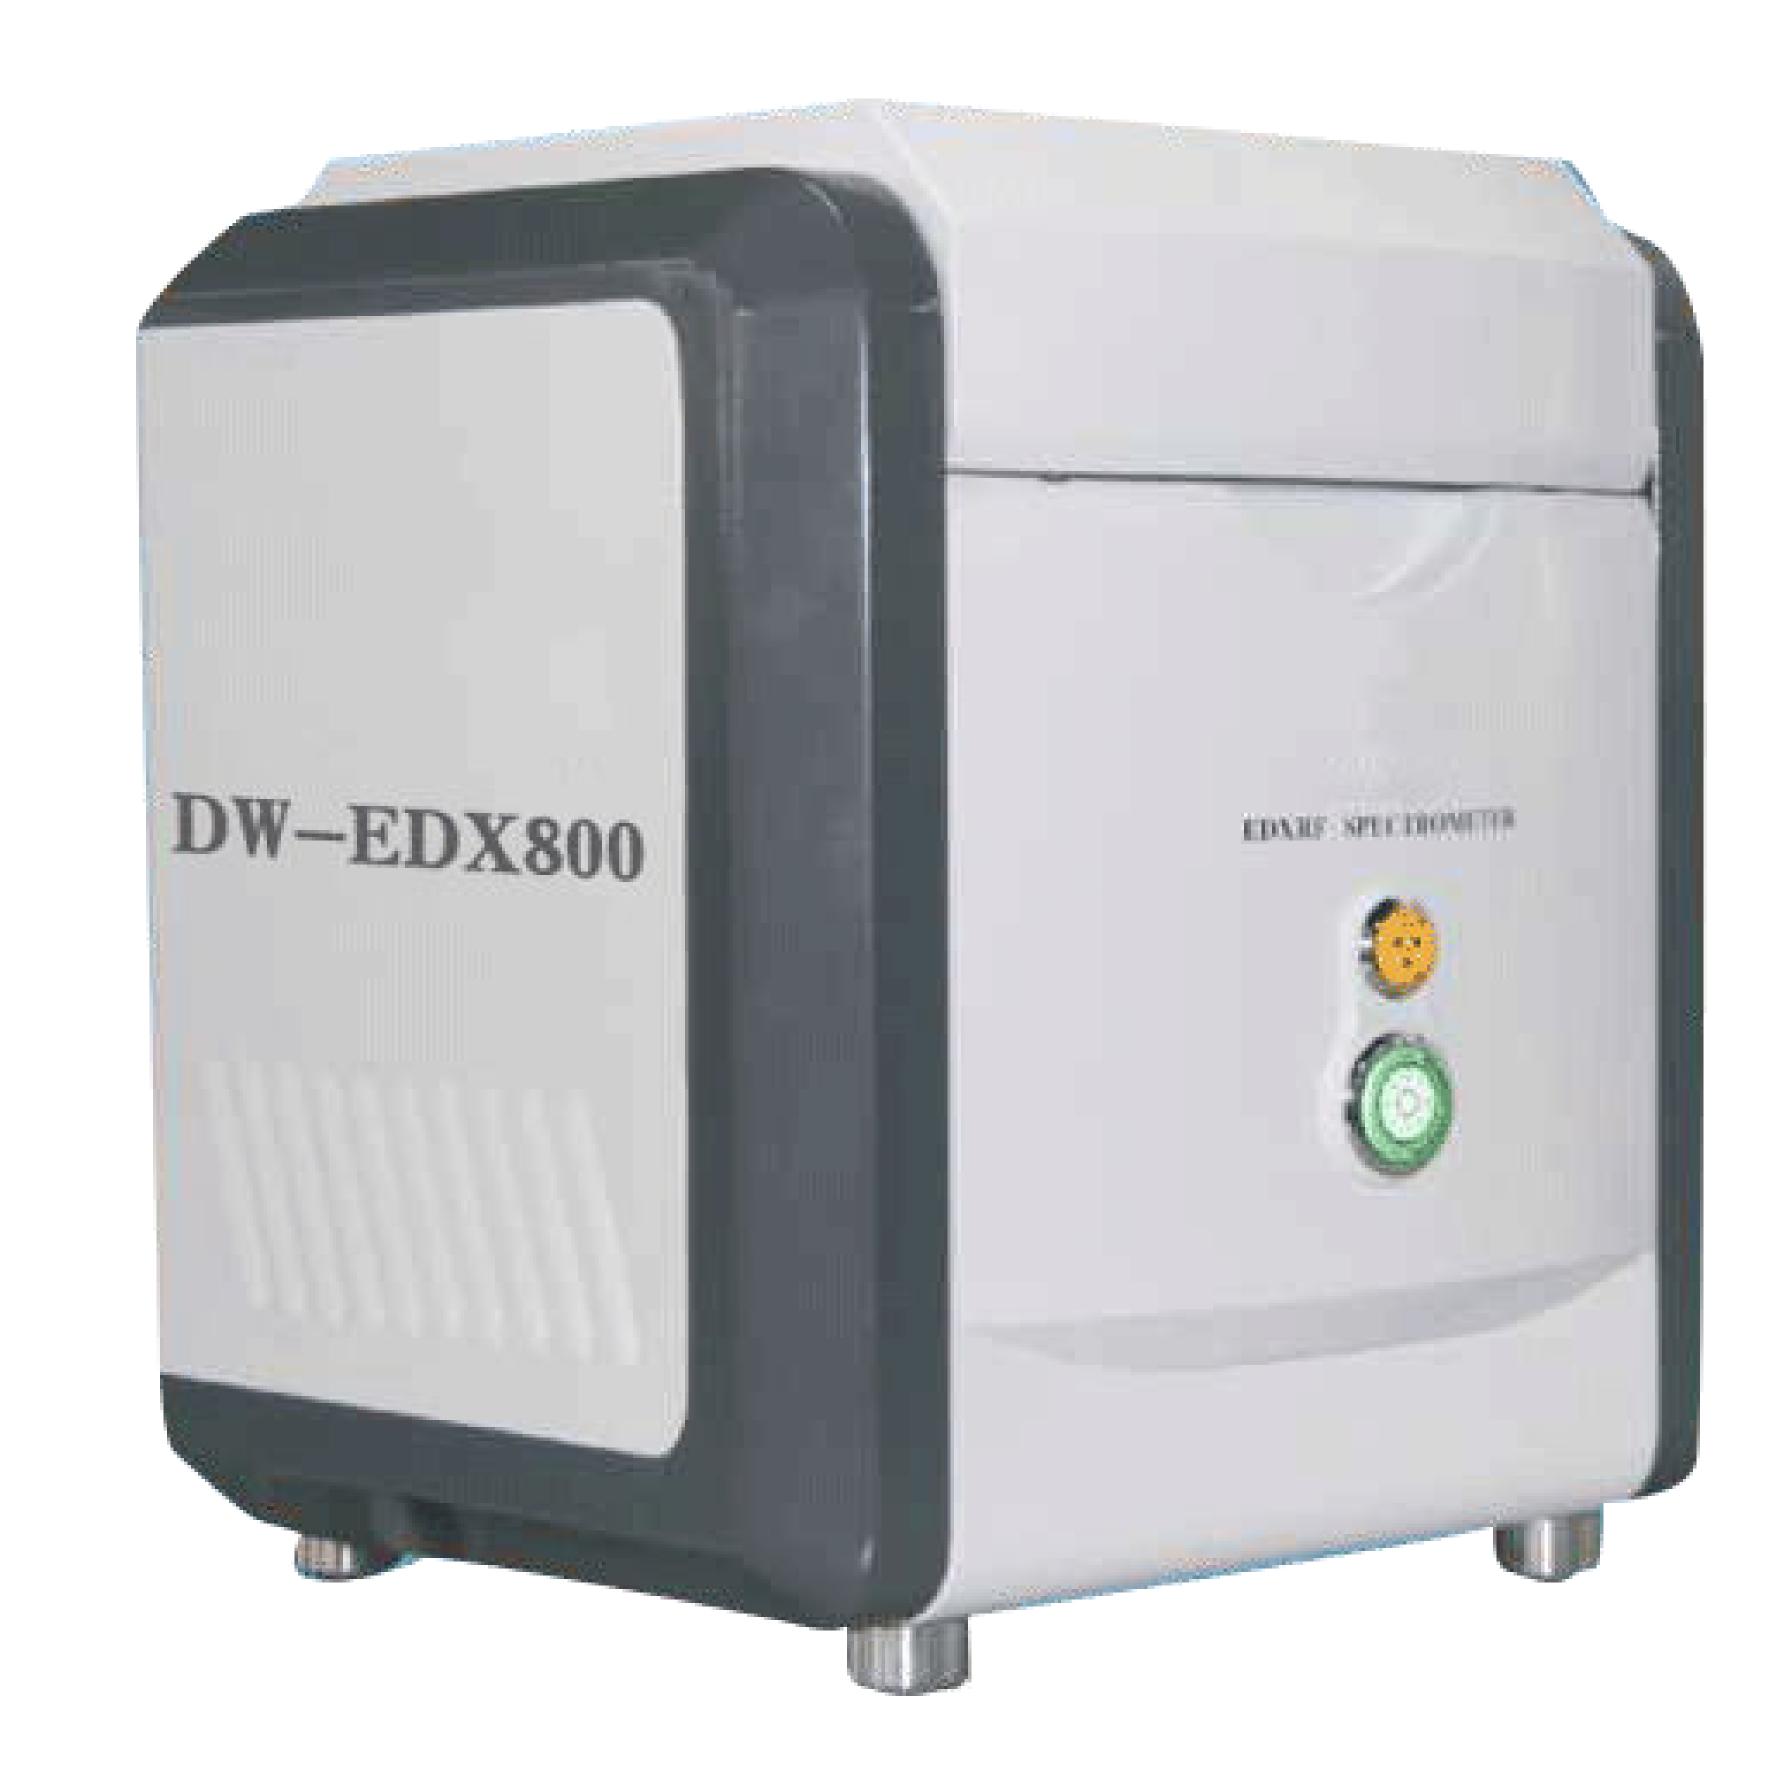

# DW-EDX 800

DW-EDX 800 meets the demands of precious metal testing by virtue of its unique configuration, full-functional test software and user- friendly operation interface. It makes test easier and simpler with its humanized design.

DW-EDX 800 uses efficient proportional counter. With fair and reasonable price positioning, brand new and fashionable appearance, humanized and convenient operation, it fully meets the requirements of precious metal analysis and plating thickness measurement.

#### Configurations

Single sample chamber Proportional counter MCA
High Voltage Generator