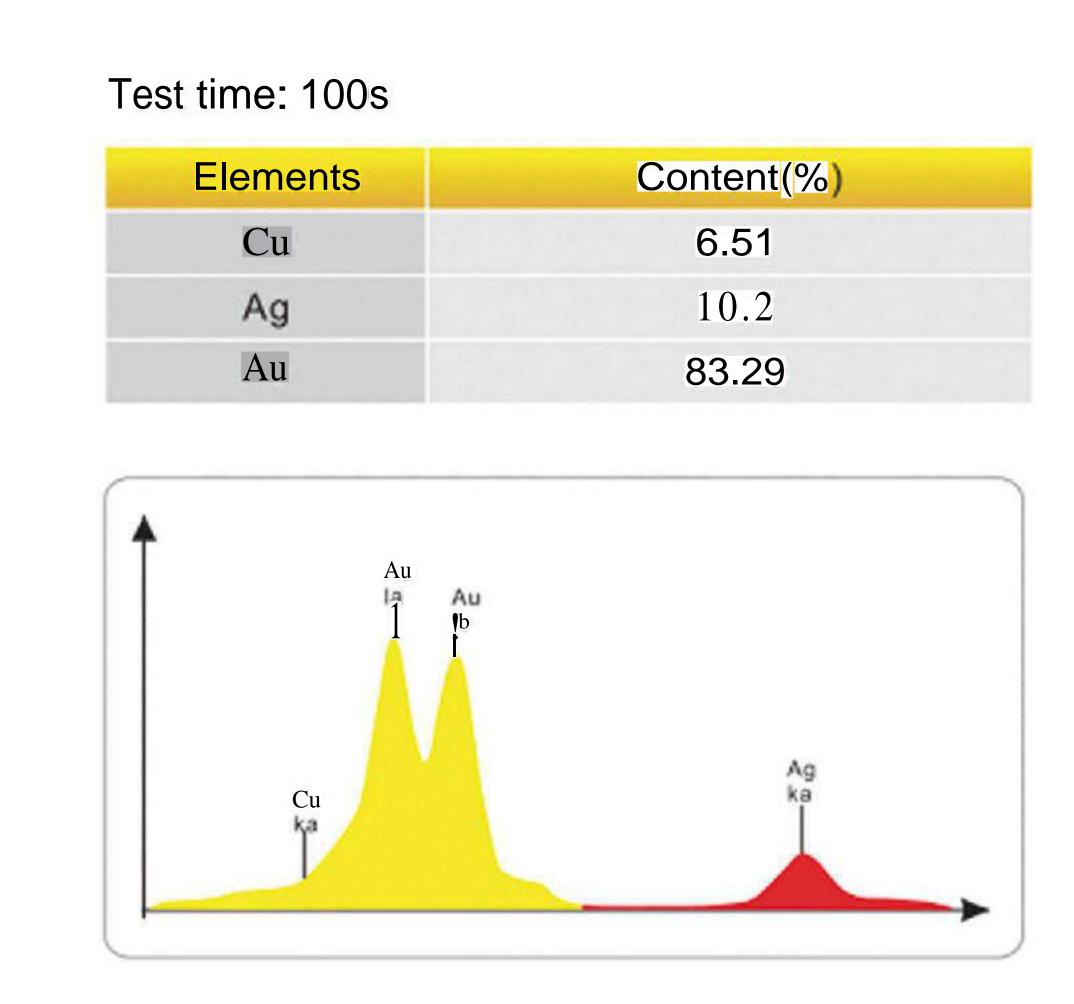

s humanized design.

DW-EDX 800 uses efficient proportional counter. With fair and reasonable price positioning, brand new and fashionable appearance, humanized and convenient operation, it fully meets the requirements of precious metal analysis and plating thickness measurement.

## Applications

◆ Content testing of precious metals Au, Pt, Ag in all kinds of ornaments
 Mainly used in precious metal and ornament processing industries; banks, ornament sale and gold shop









#### Configurations

Single sample chamber Proportional counter MCA
High Voltage Generator

## Application Software





#### Specifications

Range of measurable elements: Au, Ag, Cu etc.

Sample form: Solid

Long-term operating stability: 0.1% (Au≥95%)

X-ray tube



### Precious Metal Testing Example Spectrum