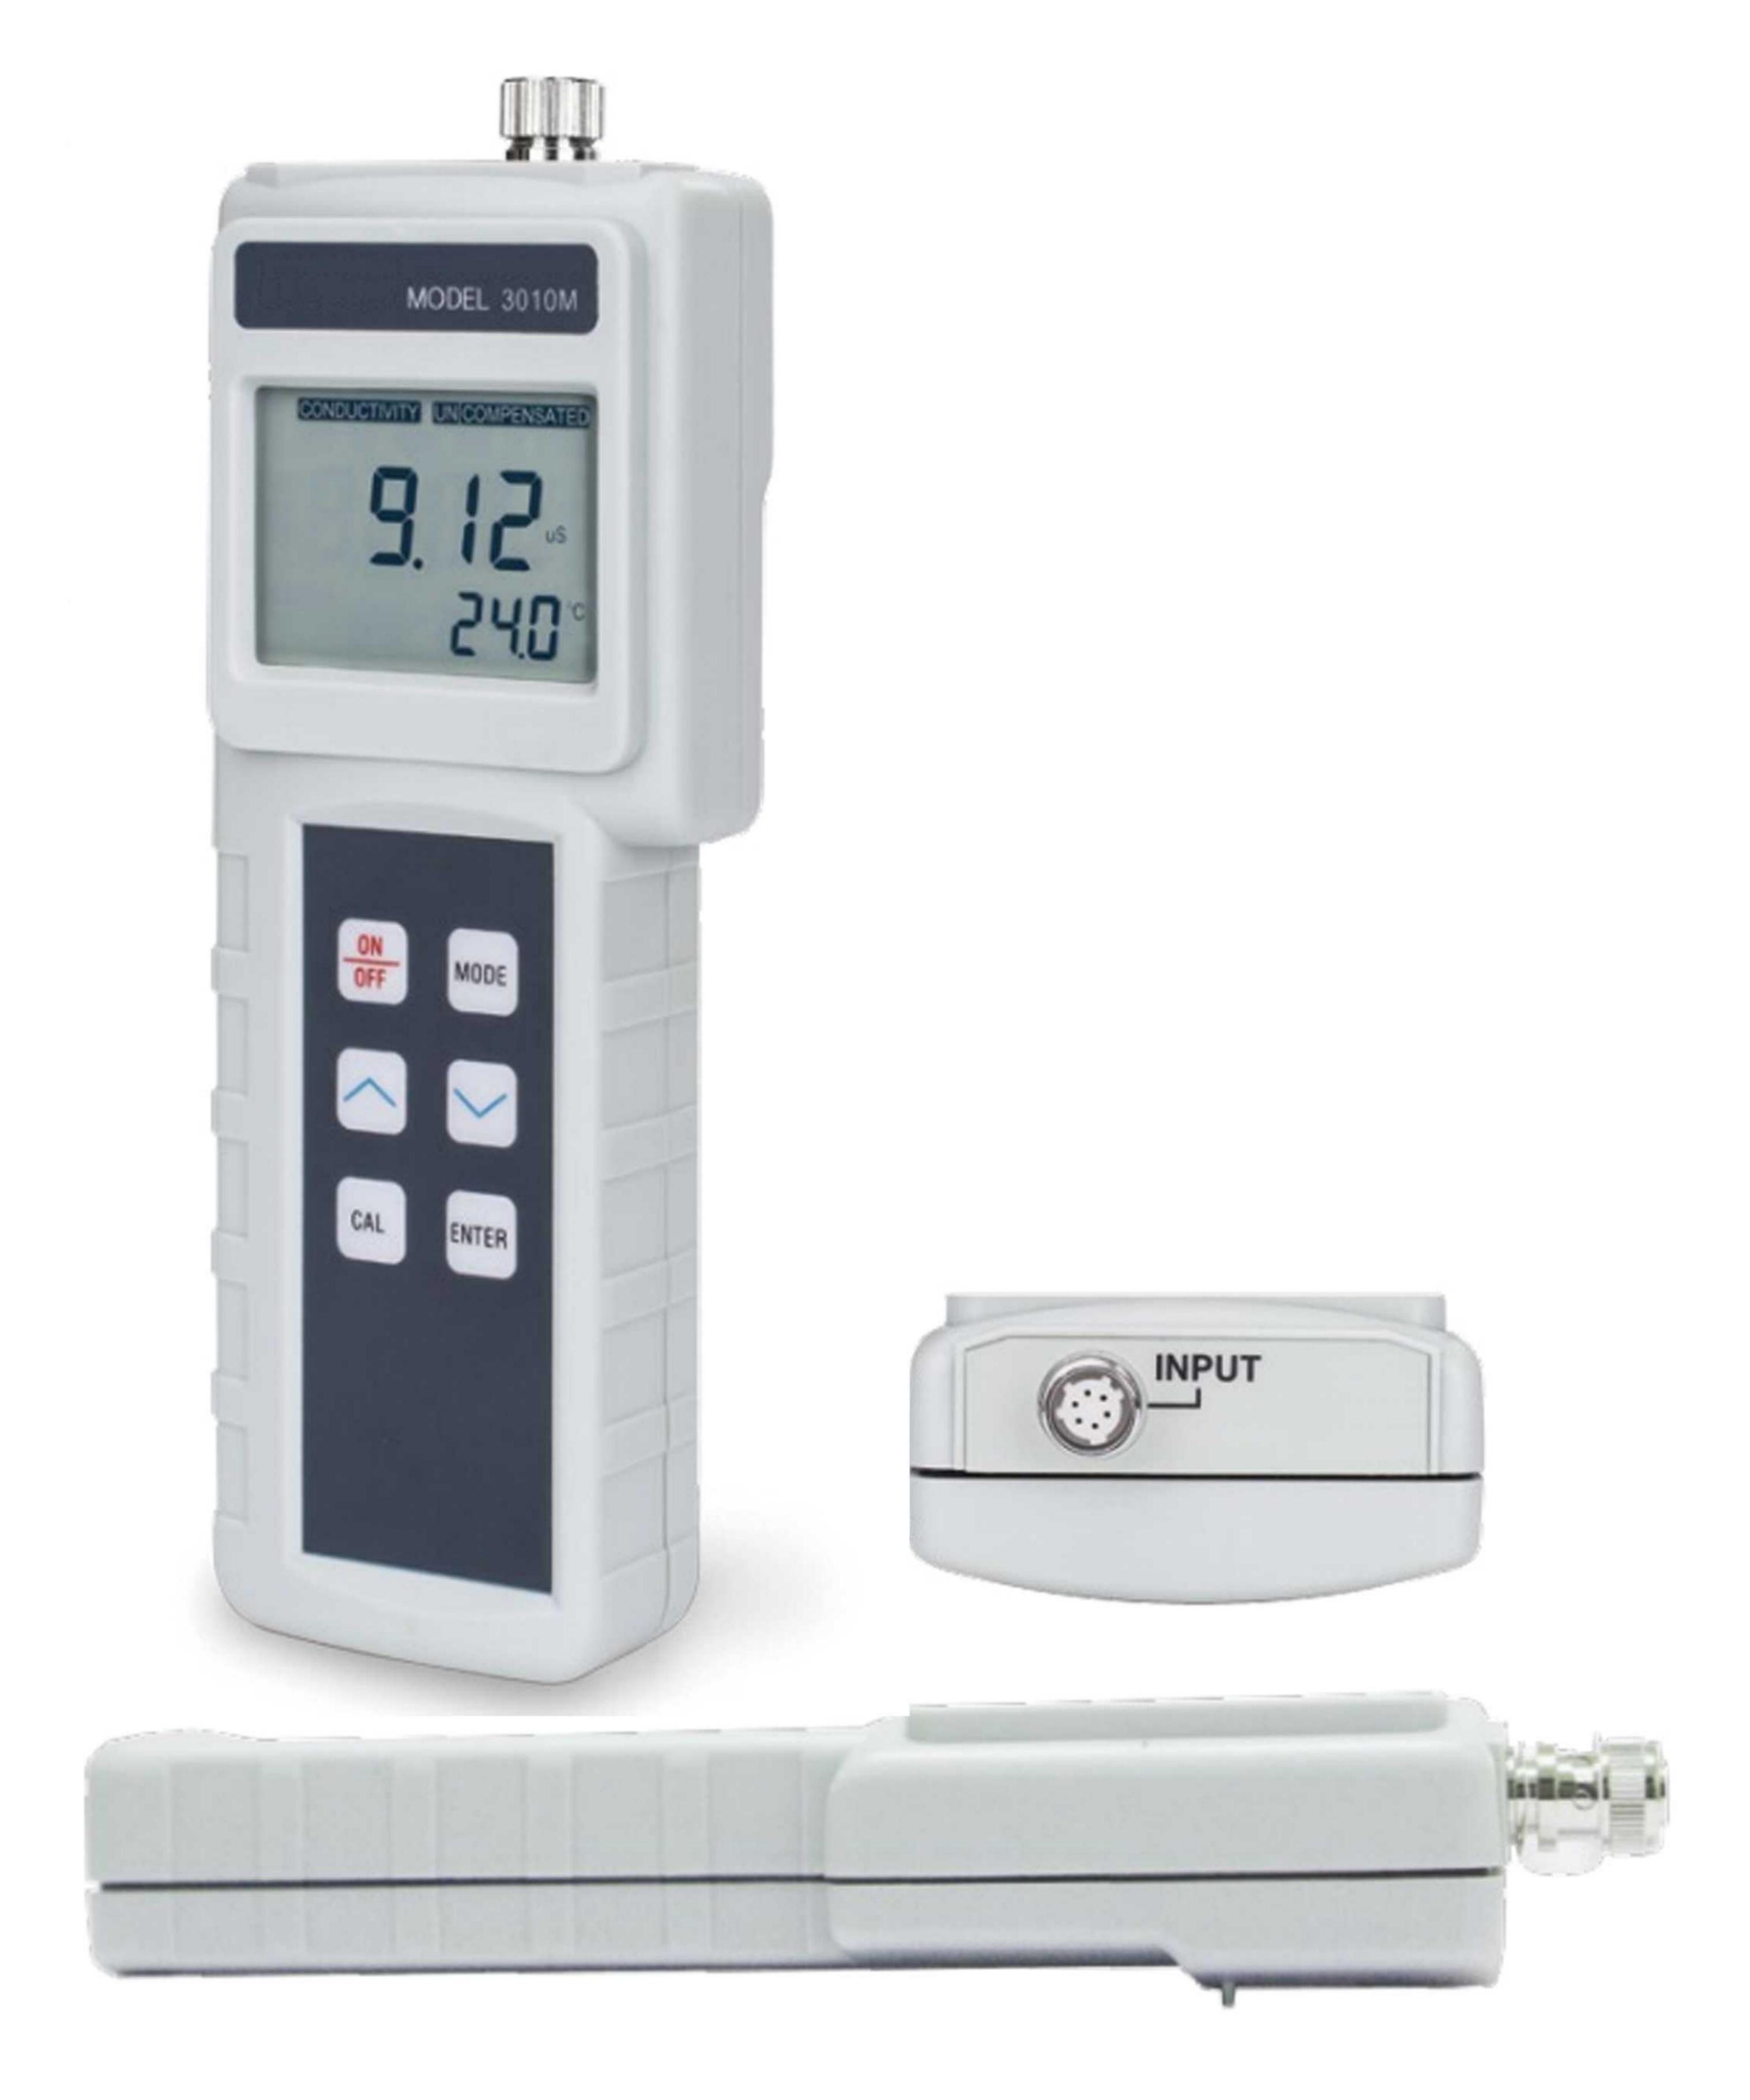

# TDS/ Temperature Portable Meter 3020M

#### No-Frills Ease of Use

- . Stores 50 data points
- . Automatic or manual temperature compensation (pH)
- . Automatic buffer recognition of US and NIST buffer sets (pH)
- . Optical dissolve oxygen for fewer membrane replacement
- . IP65 splash-proof housing
- . Large, clear LCD with dedicated pushbuttons for key operations

#### Reliable and Repeatable Results

- $1012 \Omega$  input impedance (pH)
- . 2 Points calibration (pH)
- . 2-Wire conductivity (conductivity, salinity, TDS)
- . 1 Point per range calibration (conductivity, salinity, TDS)
- K = 0.1, 1.0 and 10.0 (conductivity, salinity, TDS)
- . 1 Point calibration (DO)
- . Adjustable pressure and salinity compensation (DO)

### Available Configurations

- . Single parameter pH/mV, conductivity, salinity, TDS, DO with temperature
- . 2-Wire or 4-wire conductivity
- . Galvanic, polarographic or optical dissolved oxygen

| Specifications          |                                                                                                                                      |
|-------------------------|--------------------------------------------------------------------------------------------------------------------------------------|
| Parameters              | Cond & TDS & Salt & Temp                                                                                                             |
| Range                   | 0.00 pS/cm - 200.0 mS/cm (Cond)<br>0.00 mg/L~ 200.0 g/L(TDS)<br>0.0 e 70.0 ppt (Salt)                                                |
| Resolution              | 0.01 pS/cm, 0.1 pS/cm, 1 pS/cm, 0.01 mS/cm, 0.1 mS/cm (Cond)<br>0.01 mg/L, 0.1 mg/L, 1 mg/L, 0.01 g/L,0.1 g/L(TDS)<br>0.1 ppt (Salt) |
| Accuracy                | +0.5% F.S. (Cond)<br>+0.5% F.S. (TDS)<br>+0.2% F.S. (Salt)                                                                           |
| Temp Range              | -10.0-90.0 °C                                                                                                                        |
| Temp Resolution         | 0.1 °C                                                                                                                               |
| Temp Accuracy           | +0.2 °C or+0.4% Full Scale, whichever is greater.                                                                                    |
| Calibration             | 1 point                                                                                                                              |
| ATC                     | Auto                                                                                                                                 |
| Cell Constant           | 0.475 (4 Wire ),0.1 (2 Wire)                                                                                                         |
| Reference Temperature   | 15.0-25.0 °C                                                                                                                         |
| Temperature Coefficient | 0.00%-4.00%                                                                                                                          |
| TDS Factor              | 0.30-1.00                                                                                                                            |
| Screen                  | Segment LCD                                                                                                                          |
| Data Memory             | 50                                                                                                                                   |
| Auto Shut Off           | 30 Mins                                                                                                                              |
| Battery Life            | 200 hrs                                                                                                                              |
| Power Supply            | 9V Battery                                                                                                                           |
| Waterproof              | IP65                                                                                                                                 |
| Dimensions              | 70 X 198 X37 mm                                                                                                                      |