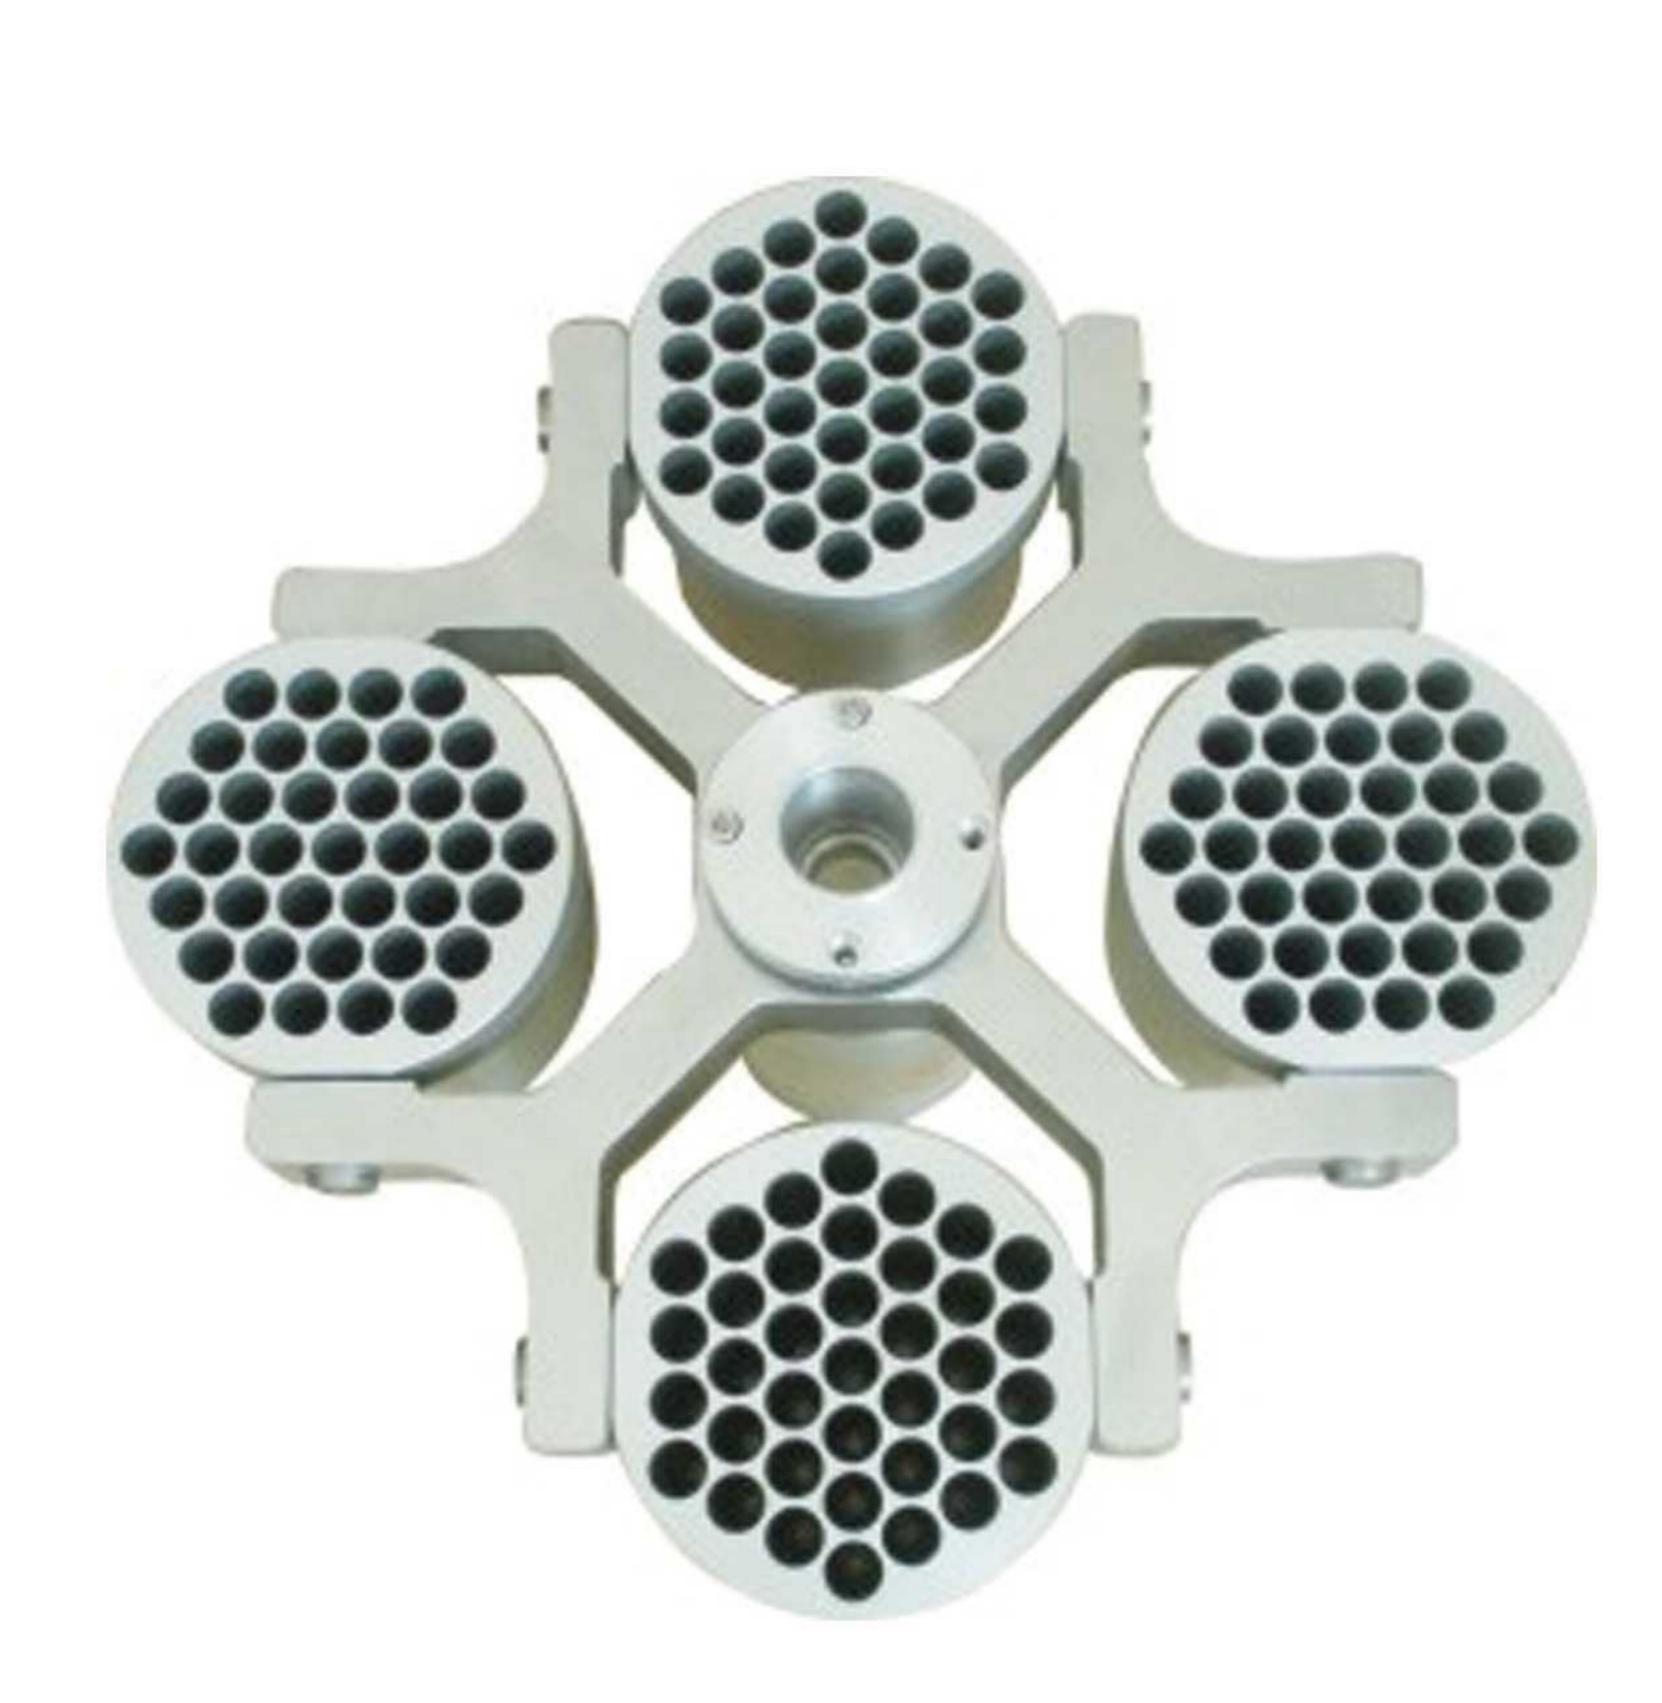

## Parameters

| Model            | DL4-TM(Floor type)                                          |           |        |
|------------------|-------------------------------------------------------------|-----------|--------|
| NO.1 Swing Rotor | 80×5/7ml                                                    | 4000r/min | 3840×g |
| NO.2 Swing Rotor | 108×5/7ml                                                   | 4000r/min | 3600×g |
| NO.3 Swing Rotor | 120×5/7ml                                                   | 4000r/min | 3680×g |
| NO.4 Swing Rotor | 162×5/7ml                                                   | 4000r/min | 3850×g |
| Motor            | Microprocessor Control, AC Frequency Motor                  |           |        |
| Timer Range      | 0~99min                                                     |           |        |
| Noise            | ≤65dB(A)                                                    |           |        |
| Power Supply     | AC220V & 110V 50-60Hz 5A                                    |           |        |
| Dimension        | $800 \times 600 \times 820 \text{mm} (L \times W \times H)$ |           |        |
| Weight           | 120KG/150kg(Refrigerated Function)                          |           |        |