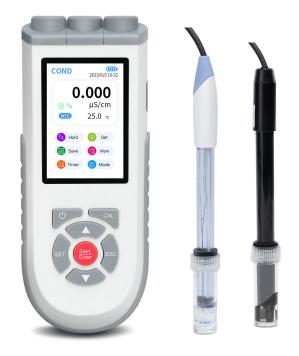

## PC10 Portable pH Meter

## **Features**

- 3.7" Color screen, user-friendly interface.
- Data logging up to 3000 groups.
- Cal points: pH: 1-3pts; Cond: 1pt.
- Equipped with a USB Type-C charging port, conforms with the EU new law.
- Ideal for use in harsh environments IP57 Waterproof and Dustproof rating, silicone socket protector and grip cover protect the instrument from general impact.
- Large backlit LCD displays measuring value and temp. along with icons of stable readings.
- Foldable stand allows use as a benchtop meter.
- For general liquid test.