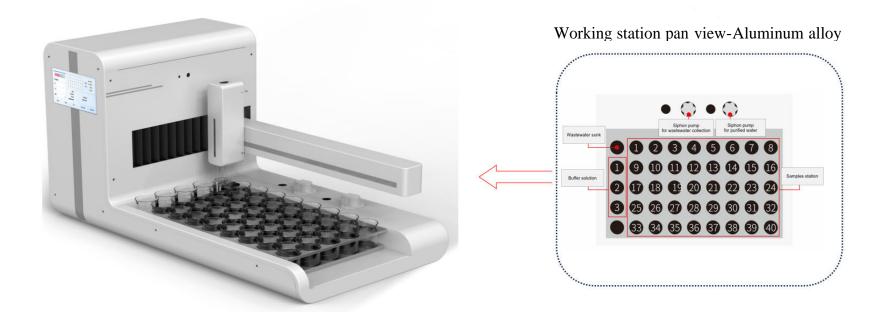

# **Automatic pH Analyzer**

### **Features**

- 1. Touch screen, back light adjustable, parameter setting.
- 2. Real-Time clock.
- 3. Higher efficiency: up to 40 sample solution in a single batch.
- 4. GLP data management: samples ID classification.
- 5. Reliable test: measurements traceable to raw data.
- 6. Compact design, highly optimize the test working room.
- 7. Automated electrode cleaning and blowing dry.
- 8. Durable and reliable aluminum alloy tray, easy to clean, corrosive-proof.