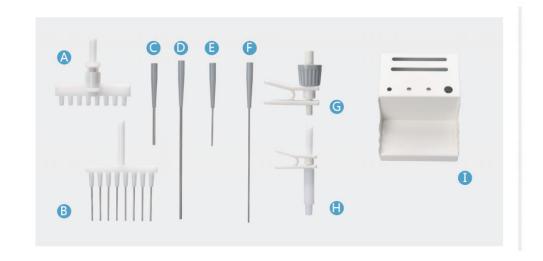

| A | 8-channel tip detrusion adapter 200µL tip |
|---|-------------------------------------------|
| В | 8 channel needle Ø1.5mm                   |
| C | Single needle Ø2.5mm, 40mm                |
| D | Single needle Ø2.5mm, 120mm               |
| E | Single needle Ø1.5mm, 40mm                |
| F | Single needle Ø1.5mm, 120mm               |
| G | tip detrusion adapter 200μL tip           |
| Н | tip detrusion adapter 1mL tip             |
| I | SafeVac Handle bracket                    |