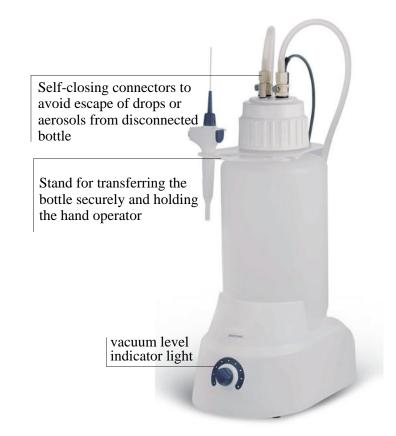

## SafeVac Vacuum-Controlled Aspiration System

Safe and efficient system for labs handling critical or biological liquid waste.

## **Features**

- 1.Compact, user-friendly design
- 2.Level detection system prevents bottle overfill
- 3.Control knob for vacuum setting
- 4. The parts in contact with liquids are autoclavable
- 5.Easy to disassemble and clean
- 6.Ideal tool to avoid lab air contamination and protect personnel safety
- 7. Adjustable vacuum level with indicator light is designed for various