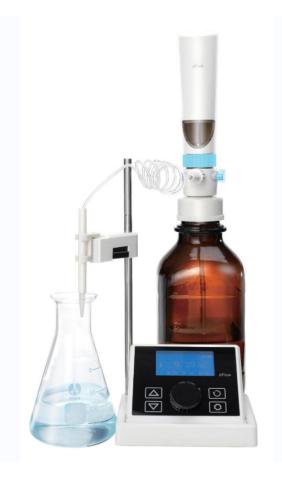

## dFlow Electronic Bottle-Top Dispenser

## **Features**

- 1. Motor controlled digita, fatigue free operation
- 2. High quality stepper motor provides smooth and accurate dispensing
- 3. Adjustable aspirations and dispensing speed
- 4. Recirculation feature minimizes waste
- 5. TFT display module for simple volume selection and control
- 6. Two operation modes:continuous dispensing Stepper Function

## Applications

Ideal for safe, accurate and precise dispensing of bases, saline solutions, acids and some organic solvents