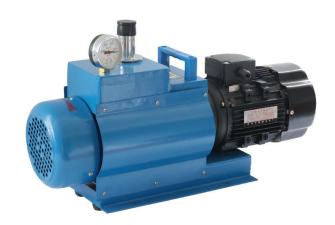

## WX Series Oilless Rotary Vane Vacuum Pump

## Characteristics

- 1. No oil vapor, the working environment and the processed products are always clean.
- 2. Equipped with suction fdter and exhaust muffle long service life, low noise, easy to maintain.
- 3. WX-4 and WX-8 equipped with vacuum gauge. This series of pumps will run continuously.
- 4. Compact structure, low weight, smaller volume than other same type.
- 5. Obtain patents.