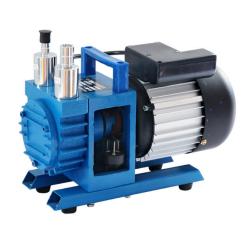

## WX Series Oilless Rotary Vane Vacuum Pump

## Characteristics

- 1. No oil vapor, the working environment and the processed products are always clean.
- 2. Equipped with suction fdter and exhaust muffle long service life, low noise, easy to maintain.
- 3. WX-4 and WX-8 equipped with vacuum gauge. This series of pumps will run continuously.
- 4. Compact structure, low weight, smaller volume than other same type.
- 5. Obtain patents.