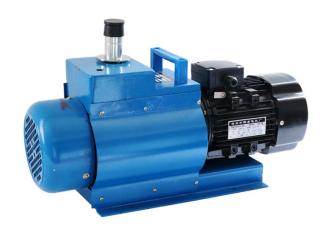

## WX Series Oilless Rotary Vane Vacuum Pump

## Characteristics

- 1. No oil vapor, the working environment and the processed products are always clean.
- 2. Equipped with suction fdter and exhaust muffle long service life, low noise, easy to maintain.
- 3. WX-4 and WX-8 equipped with vacuum gauge. This series of pumps will run continuously.
- 4. Compact structure, low weight, smaller volume than other same type.
- 5. Obtain patents.