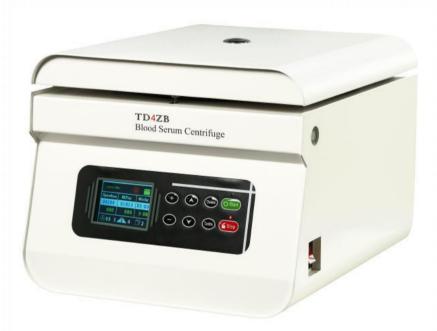

Accuracy of RCF: quickly start, prompt speed reaching and automatic braking.

**Time is** greatly **shortened** for prompt determination of the result.

**WRBC Rotor** 

Micro-column **Gel Card Rotor** 

**Angle Rotor** 

## **Parameters**

| Model                          | TD4ZB           | Screen            | LCD display     |
|--------------------------------|-----------------|-------------------|-----------------|
| Max Speed                      | 4000r/min       | Max RCF           | 3840xg          |
| Timer Range                    | 0~99min         | Acceleration Rate | 1~9 grade       |
| Deceleration Rate              | 1~9 grade       | Motor             | Converter motor |
| Noise                          | <b>≤42dB(A)</b> | Power Supply      | AC220v 50Hz 5A  |
| Dimension (LxWxH)              | 480×360×280mm   | Weight            | 19kg            |
| Rotor                          |                 |                   |                 |
| No.1 Angle rotor               | 12x10ml         | 4000r/min         | 2200xg          |
| No.2 Red Cell washing Rotor    | 12×7ml          | 3000r/min         | 1790xg          |
| No.3 Microcolum Gel Card Rotor | 12×6 colum      | 3000r/min         | 1790xg          |