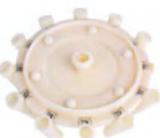

## <u>Features:</u>

**Economical:** 3types of rotors can be equipped on one instrument;

Four types of rotors are available for conveniently use: Angle rotor, swing rotor for red blood cell washing, and swing rotor for micro-column gel test, swing microplates rotor.

Accuracy of RCF: quickly start, prompt speed reaching and automatic braking.

**Time is** greatly **shortened** for prompt determination of the result.

**WRBC Rotor** 

Micro-column **Gel Card Rotor** 

**Angle Rotor** 