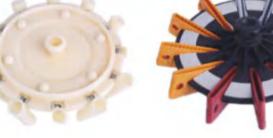

## <u>Features:</u>

**Economical:** 3types of rotors can be equipped on one instrument;

Four types of rotors are available for conveniently use: Angle rotor, swing rotor for red blood cell washing, and swing rotor for micro-column gel test, swing microplates rotor.

Accuracy of RCF: quickly start, prompt speed reaching and automatic braking.

**Time is** greatly **shortened** for prompt determination of the result.

**WRBC Rotor** 

Micro-column **Gel Card Rotor** 

**Angle Rotor** 

## **Parameters**

| Model                          | TD4ZB           | Screen            | LCD display     |
|--------------------------------|-----------------|-------------------|-----------------|
| Max Speed                      | 4000r/min       | Max RCF           | 3840xg          |
| Timer Range                    | 0~99min         | Acceleration Rate | 1~9 grade       |
| Deceleration Rate              | 1~9 grade       | Motor             | Converter motor |
| Noise                          | <b>≤42dB(A)</b> | Power Supply      | AC220v 50Hz 5A  |
| Dimension (LxWxH)              | 480×360×280mm   | Weight            | 19kg            |
| Rotor                          |                 |                   |                 |
| No.1 Angle rotor               | 12x10ml         | 4000r/min         | 2200xg          |
| No.2 Red Cell washing Rotor    | 12×7ml          | 3000r/min         | 1790xg          |
| No.3 Microcolum Gel Card Rotor | 12×6 colum      | 3000r/min         | 1790xg          |