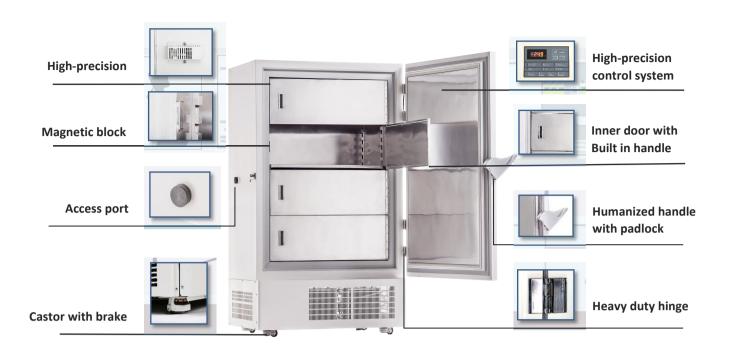

## Inner-door design

4 individual inner door

# **Universal castor wheels**

Proven heavy-duty castors with brake

# Lockable doors

Standard locks with keys

#### **SUS 304 materials**

Antibacterial and corrosion resistant

# **STRUCTURE**