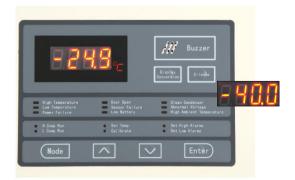

#### Precise temp. control

Temp. control accurate to 0.1°C

## 7 types of alarm

Audible and visual alarms

## **USB** Interface

10 years data for downloading

## **Eco-friendly**

CFC-free refrigerant and energy-saving

**Full information display** 