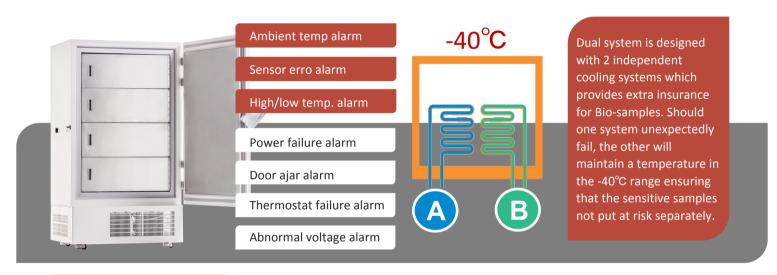

such as drugs, vaccines, blood, enzymes, hormones, stem cells, extracted RNA and gene libraries and important biological and chemical reagents.



Fast pull down

# **FEATURERS**



## Fast pull down

Better cooling performance



# Coil evaporator

Better temperature uniformity



## Inner-door design

4 individual inner door



# **Universal castor wheels**

Proven heavy-duty castors with brake



# Lockable doors

Standard locks with keys



#### **SUS 304 materials**

Antibacterial and corrosion resistant



#### Precise temp. control

Temp. control accurate to 0.1°C



## 7 types of alarm

Audible and visual alarms



## **USB** Interface

10 years data for downloading



## **Eco-friendly**

CFC-free refrigerant and energy-saving



**Full information display** 

# **STRUCTURE**





# **PARAMETER**

| Performance             |                | Refrigeration System      |                    | Alarms               |          |
|-------------------------|----------------|---------------------------|--------------------|----------------------|----------|
| Cooling method          | Direct Cooling | Refrigerant               | R404a              | High/low temperature | Y        |
| Defrost                 | Manual         | Temp.controller           | Microprocessor     | Power failure        | Υ        |
| Shef/drawer             | Shelves/4      | Sensor                    | NTC                | Sensor error         | Y        |
| Temperature range       | 25℃~-40℃       | Display                   | Digital display    | Controller failure   | Y        |
| Ambient tem