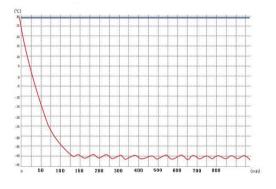

MDF-40V936 (936L Medical Deep Freezer) is widely used in hospitals and laboratories. This is for placing and preserving storage such as drugs, vaccines, blood, enzymes, hormones, stem cells, extracted RNA and gene libraries and important biological and chemical reagents.



Fast pull down

# **FEATURERS**



## Fast pull down

Better cooling performance



# Coil evaporator

Better temperature uniformity



## Inner-door design

4 individual inner door



# **Universal castor wheels**

Proven heavy-duty castors with brake



# Lockable doors

Standard locks with keys



#### **SUS 304 materials**

Antibacterial and corrosion resistant



#### Precise temp. control

Temp. control accurate to 0.1°C



## 7 types of alarm

Audible and visual alarms



## **USB** Interface

10 years data for downloading



## **Eco-friendly**

CFC-free refrigerant and energy-saving



**Full information display** 

# **STRUCTURE**





# **PARAMETER**

| Performance             |                | Refrigeration System      |                    | Alarms               |          |