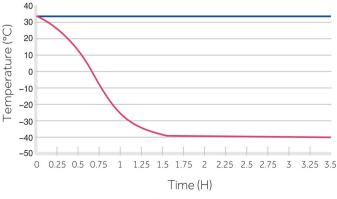

#### Eco-friendly

CFC-free refrigerant and energy-saving

MDF-40V328E Pull Down Test at Ambient