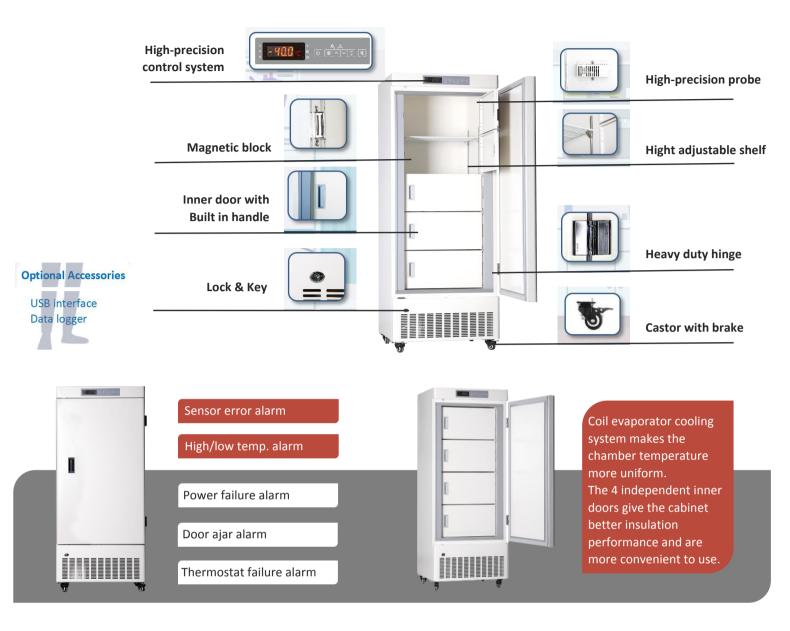

### **FEATURERS**

Fast pull down Better cooling performance

**Coil evaporator** Better temperature uniformity

Inner-door design 4 individual inner door

 $\odot$ 

Universal castor wheels Proven heavy-duty castors with brake

Precise temp. control Temp. control accurate to 0.1°C

**High-quality steel materials** 

Antibacterial and corrosion resistant

**5 types of alarm** Audible and visual alarms

Variable space Height adjustable shelves

# STRUCTURE