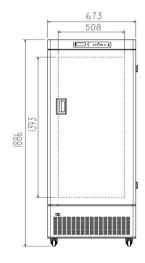

# STRUCTURE

## PARAMETER

| Performance             |                 | Refrigeration System     |                    | Alarms               |                    |
|-------------------------|-----------------|--------------------------|--------------------|----------------------|--------------------|
| Cooling method          | Direct Cooling  | Refrigerant              | R290               | High/low temperature | Y                  |
| Defrost                 | Manual          | Temp.controller          | Microprocessor     | Power failure        | Y                  |
| Shelf/drawer            | Shelves/5       | Sensor                   | NTC                | Sensor error         | Y                  |
| Temperature range       | -20 ℃~-40 ℃     | Display                  | Digital display    | Controller failure   | Y                  |
| Ambient temperature     | <b>10~32</b> °C | External material        | SPCC sprayed steel | Door ajar            | Y                  |
| Noise(db)               | 48              | Compressor QTY           | 1                  | Power failure backup | 8 hours            |
| Electrical Data         |                 | Dimensions               |                    | Other                |                    |
| Voltage frequency(V/Hz) | 220V50Hz/60Hz   | Packagesize(W*D*H)(mm)   | 750*760*2030       | Inner door Qty       | 5                  |
| Power(W)                | 300W            | Capacity(L/cu.ft)        | 328/11.6           | Remote alarm port    | Optional           |
| Current(A)              | 1.6A            | Exterior size(W*D*H)(mm) | 690*680*1900       | Access port QTY/Dia. | 1/25mm             |
| Power consumption       | 4kWh/24h        | Interior size(W*D*H)(mm) | 508*455*1393       | Internal material    | SPCC sprayed steel |