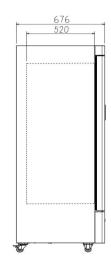

# STRUCTURE

## PARAMETER

| Performance             |                 | Refrigeration System     |                    | Alarms               |                    |
|-------------------------|-----------------|--------------------------|--------------------|----------------------|--------------------|
| Cooling method          | Direct Cooling  | Refrigerant              | R290               | High/low temperature | Y                  |
| Defrost                 | Manual          | Temp.controller          | Microprocessor     | Power failure        | Y                  |
| Shelf/drawer            | Shelves/5       | Sensor                   | NTC                | Sensor error         | Y                  |
| Temperature range       | -20 ℃~-40 ℃     | Display                  | Digital display    | Controller failure   | Y                  |
| Ambient temperature     | <b>10~32</b> °C | External material        | SPCC sprayed steel | Door ajar            | Y                  |
| Noise(db)               | 48              | Compressor QTY           | 1                  | Power failure backup | 8 hours            |
| Electrical Data         |                 | Dimensions               |                    | Other                |                    |
| Voltage frequency(V/Hz) | 220V50Hz/60Hz   | Packagesize(W*D*H)(mm)   | 750*760*2030       | Inner door Qty       | 5                  |
| Power(W)                | 300W            | Capacity(L/cu.ft)        | 328/11.6           | Remote alarm port    | Optional           |
| Current(A)              | 1.6A            | Exterior size(W*D*H)(mm) | 690*680*1900       | Access port QTY/Dia. | 1/25mm             |
| Power consumption       | 4kWh/24h        | Interior size(W*D*H)(mm) | 508*455*1393       | Internal material    | SPCC sprayed steel |