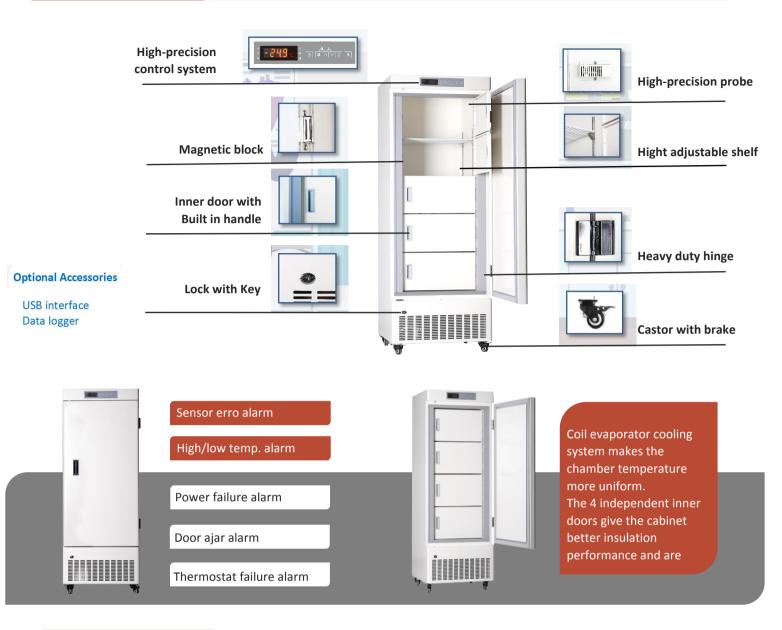

## FEATURERS

Fast pull down Better cooling performance

**Coil evaporator** Better temperature uniformity

Inner-door design 4 individual inner door

 $\odot$ 

Universal castor wheels Proven heavy-duty lockable castors

**Precise temp. control** Temp. control accurate to 0.1°C

**High-quality steel materials** 

Antibacterial and corrosion resistant

**5 types of alarm** Audible and visual alarms

Variable space Height adjustable shelves