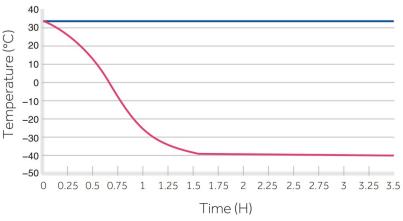

#### Eco-friendly

CFC-free refrigerant and energy-saving

MDF-40V268E Pull Down Test at Ambient