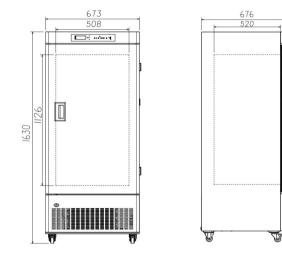

### PARAMETER

| Performance              |                 | Refrigeration System     |                    | Alarms               |                    |
|--------------------------|-----------------|--------------------------|--------------------|----------------------|--------------------|
| Cooling method           | Direct Cooling  | Refrigerant              | R290               | High/low temperature | Y                  |
| Defrost                  | Manual          | Temp.controller          | Microprocessor     | Power failure        | Y                  |
| Shelf/drawer             | Shelves/5       | Sensor                   | NTC                | Sensor error         | Υ                  |
| Temperature range        | -20℃~-40℃       | Display                  | Digital display    | Controller failure   | Y                  |
| Ambient temperature      | <b>10~32°</b> C | External material        | SPCC sprayed steel | Door ajar            | Y                  |
| Noise(db)                | 48              | Compressor QTY           | CUBIGEL/1          | Power failure backup | 8 hours            |
| Electrical Data          |                 | Dimensions               |                    | Other                |                    |
| Voltage frequency( V/Hz) | 220V50Hz/60Hz   | Package size(W*D*H)(mm)  | 760*760*1750       | Inner door           | 4                  |
| Power (W)                | 300W            | Capacity (L/ou.ft)       | 268/9.46           | Remote alarm port    | Optional           |
| Current(A)               | 1.6A            | Exterior size(W*D*H)(mm) | 690*680*1635       | Access port QTY/Dia  | 1/25mm             |
| Power consumption        | 4kWh/24h        | Interior size(W*D*H)(mm) | 508*455*1137       | Internal material    | SPCC sprayed steel |