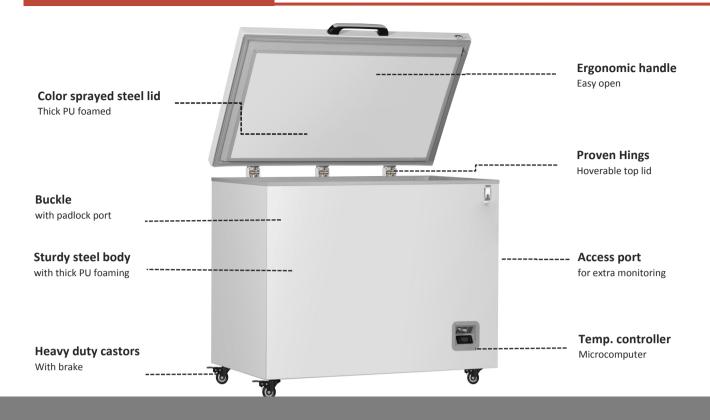

als, edipemic prevention service, and research institutes, laboratories in electronic and chemical plants and biological engineering institutes.

#### **AUTO-CASCADE SYSTEM**



Pull down test at ambient temp.

# 業

#### **Super-cooling technology**

Auto-ascade cooling system is designed with a powerful compressor which drives the unique mixed refrigerant for fast cabinet cooling down. The system is simple in construction, energy saving and easy maintenance.



#### Advanced thermal insulation

Advanced insulation materials and interior design of multiple independent spaces make deep freezers more efficient in Insulation and less heat loss, so as to achieve the purpose of better thermal insulation performance and energy saving.



Pull down test at ambient temp. 25°C



## **STRUCTURE**



# **FEATURERS**



### **Dixell Temp. Controller**

Pricise and stable control



## 4 types of alarms

Audible and visual alarms





#### **Eco-friendly**

CFC-free refrigerant & insulation



#### **Energy saving**

More efficient cooling system





## Multi-layer sealing design

Better sealing, better insulation



# International certifications

ISO9001, ISO13485 & CE verified



# **PRODUCT DETAILS**







**Optional SS racks** 

The deep freezers are made of color spayed anti-bacterial and anti-corrosion cold-rolled steel. Various configurations and humanized designs bring great convenience to users



**Double-layer external condenser** 

# **SPECIFICATIONS**

| Basic                   |                     | Reftigeration System     |                 | Alarms