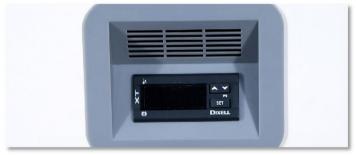

uto-ascade cooling system is designed with a powerful compressor which drives the unique mixed refrigerant for fast cabinet cooling down. The system is simple in construction, energy saving and easy maintenance.



#### Advanced thermal insulation

Advanced insulation materials and interior design of multiple independent spaces make deep freezers more efficient in Insulation and less heat loss, so as to achieve the purpose of better thermal insulation performance and energy saving.



Pull down test at ambient temp. 25°C



## **STRUCTURE**



# **FEATURERS**



### **Dixell Temp. Controller**

Pricise and stable control



## 4 types of alarms

Audible and visual alarms





#### **Eco-friendly**

CFC-free refrigerant & insulation



#### **Energy saving**

More efficient cooling system





## Multi-layer sealing design

Better sealing, better insulation



# International certifications

ISO9001, ISO13485 & CE verified



# **PRODUCT DETAILS**







**Optional SS racks** 

The deep freezers are made of color spayed anti-bacterial and anti-corrosion cold-rolled steel. Various configurations and humanized designs bring great convenience to users



**Double-layer external condenser** 

# **SPECIFICATIONS**

| Basic                   |                     | Reftigeration System     |                 | Alarms                      |          |
|-------------------------|---------------------|--------------------------|-----------------|-----------------------------|----------|
| Cooling method          | Direct Cooling      | Refrigerant              | HC-R290         | High