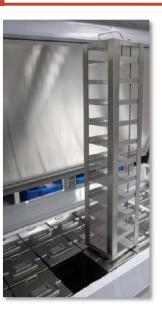

# **PRODUCT DETAILS**

**Optional SS racks** 

The deep freezers are made of color spayed anti-bacterial and anti-corrosion cold-rolled steel. Various configurations and humanized designs bring great convenience to users