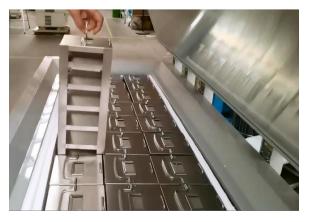

# **PRODUCT DETAILS**

**Optional SS racks** 

The deep freezers are made of color spayed anti-bacterial and anti-corrosion cold-rolled steel. Various configurations and humanized designs bring great convenience to users