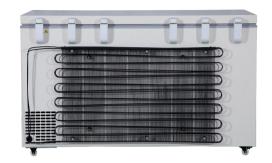

Insulation and less heat loss, so as to achieve the purpose of better thermal insulation performance and energy saving.



Pull down test at ambient temp. 25°C



## **STRUCTURE**



# **FEATURERS**



### **Dixell Temp. Controller**

Pricise and stable control



## 4 types of alarms

Audible and visual alarms





#### **Eco-friendly**

CFC-free refrigerant & insulation



#### **Energy saving**

More efficient cooling system





## Multi-layer sealing design

Better sealing, better insulation



# International certifications

ISO9001, ISO13485 & CE verified



# **PRODUCT DETAILS**







**Optional SS racks** 

The deep freezers are made of color spayed anti-bacterial and anti-corrosion cold-rolled steel. Various configurations and humanized designs bring great convenience to users



**Double-layer external condenser** 

# **SPECIFICATIONS**

| Basic                   |                     | Reftigeration System     |                 | Alarms                      |          |
|-------------------------|---------------------|--------------------------|-----------------|-----------------------------|----------|
| Cooling method          | Direct Cooling      | Refrigerant              | HC-R290         | High/low temperature        | Υ        |
| Defrost                 | Manual              | Temp.controller          | Microprocessor  | Power failure               | Y        |
| Temperature range       | -20℃~40℃            | System                   | Auto-cascade    | Abnormal voltage            | 1        |
| Ambient temperature     | 10~32℃              | Sensor