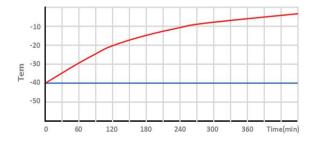

#### **AUTO-CASCADE SYSTEM**

Pull down test at ambient temp.

Pull down test at ambient temp. 25°C