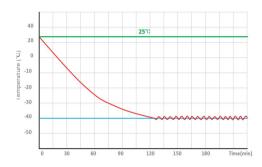

#### **AUTO-CASCADE SYSTEM**

Pull down test at ambient temp.

Pull down test at ambient temp. 25°C