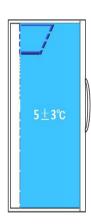

# **PARAMETER**

| Performance              |                    | Refrigeration System     |                    | Alarms                     |                       |
|--------------------------|--------------------|--------------------------|--------------------|----------------------------|-----------------------|
| Cooling method           | Forced Air Cooling | Refrigerant              | R600a              | High/low temperature       | Υ                     |
| Defrost                  | Auto               | Temp. controller         | Microprocessor     | Power failure              | Υ                     |
| Shelf/drawer             | 6/8                | Sensor                   | NTC                | Thermostat failure         | Υ                     |
| Temperature range        | 2℃~8℃              | Display                  | Digital display    | System abnormal alarm      | Υ                     |
| Ambient temperature      | 10~32℃             | External material        | SPCC sprayed steel | Door ajar                  | Υ                     |
| NT./GT.                  | 195/218            | Capacity (L/cu.ft)       | 1106               | <b>Ambient Temperature</b> | Υ                     |
| Noise (db)               | 50                 | Compressor QTY           | EMBRACO/2          | Condenser fault            | Υ                     |
| Electrical Data          |                    | Dimensions               |                    | Other                      |                       |
| Voltage frequency( V/Hz) | 220V 50Hz/60Hz     | Package size(W*D*H)(mm)  | 1390*855*2115      | Inside door                | 6 shelves + 8 drawers |
| Power (W)                | 550W               | Exterior size(W*D*H)(mm) | 1325*794*1989      | Insulation                 | PURF                  |
| Current (A)              | 2.1A               | Interior size(W*D*H)(mm) | 1225*641*1562      | Access port QTY/Dia.       | 1/25mm                |
| Power consumption        | 5Wh/24h            | CBM                      | 2.52               | Internal material          | SPCC sprayed steel    |