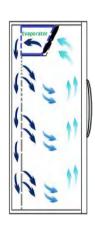

#### Fast pull down

Real forced air cooling system

Real forced air circulation and excellent refrigeration system pull down the chamber temperature rapidly. And keep the chamber with good temperature uniformity and fluctuation.