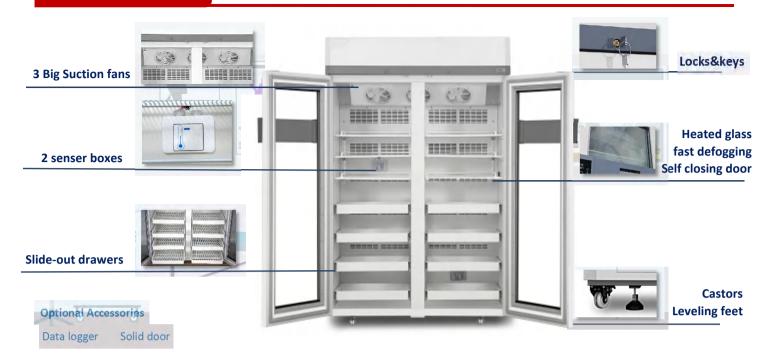

#### **Footprint unlock**

More convenient and safer

### **Universal castor wheels**

Proven heavy-duty lockable castors

#### Suction circulation system

Less temp. flutuation & better uniformity

#### Fast pull down

Real forced air cooling system

### 2 temp. simulation boxes

Accurately detect the temperature of