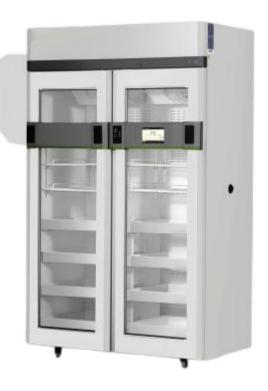

MPC-5V51106DL 2~8°C SMART Pharmacy Refrigerator (1106 liter ) is for placing and preserving storage such as drugs, vaccines, enzymes, hormones, stem cells, extracted RNA and gene libraries and important biological and chemical reagents. Its unique dual cooling system is industry leading. It not only maximizes the safety of the stored items, but also has an intelligent operating