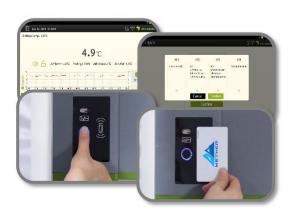

### 2 temp. simulation boxes

Accurately detect the temperature of

## 3 levels of authority

Multiple application scenarios

#### NFC unlock

Support mobile phone NFC and IC card

### **Full information display**

Alarms, curve, temperature and permission