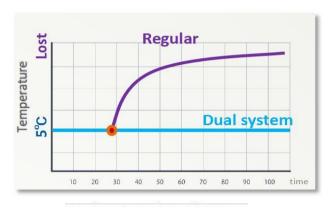

Mether Dural Cooling System

## Max. safety for storage

Dual cooling system, dual assurance for