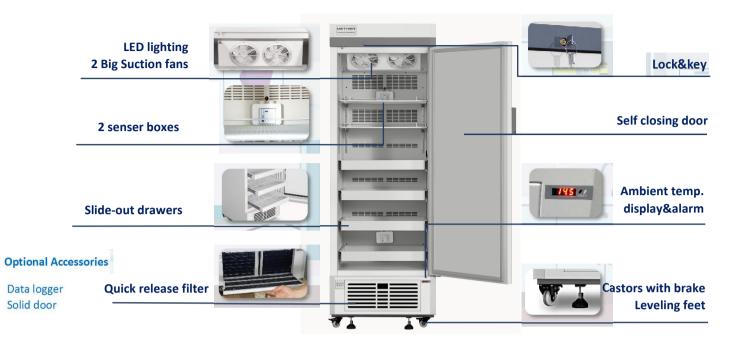

## **FEATURERS**

|              | Max. safety for storage                                                 |
|--------------|-------------------------------------------------------------------------|
| $\checkmark$ | Dual cooling system, dual assurance for                                 |
| <b>@</b>     | Footprint unlock<br>More convenient and safer                           |
| <b>?</b>     | Universal castor wheels<br>Proven heavy-duty lockable castors           |
| \$           | Suction circulation system<br>Less temp. flutuation & better uniformity |
| ₽°C)         | Fast pull down<br>Real forced air cooling system                        |
| 0-           | 2 town simulation hoves                                                 |

**2 temp. simulation boxes** Accurately detect the temperature of

**3 levels of authority** Multiple application scenarios

NFC unlock Support mobile phone NFC and IC card

Full information display Alarms, curve, temperature and permission

8 types of alarm Audible and visual alarms

Precise temp. control Temp. control accurate to 0.1°C

**Eco-friendly** CFC-free refrigerant and energy-saving

## STRUCTURE