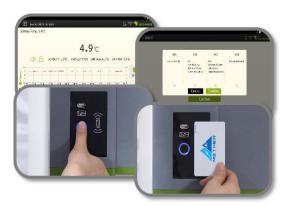

**2 temp. simulation boxes** Accurately detect the temperature of

**3 levels of authority** Multiple application scenarios

NFC unlock Support mobile phone NFC and IC card

Full information display Alarms, curve, temperature and permission