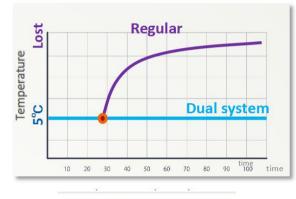

## MPC-5V516ADL 2~8 °C Pharmacy Refrigerator

*MPC-5V516ADL*2~8°CSMARTPharmacyRefrigerator(516liter)isfor placingandpreservingstoragesuchasdrugs,vaccines,enzymes, hormones,stemcells,extractedRNAandgenelibrariesandimportantbiol ogicalandchemicalreagents.Itsuniquedualcoolingsystemis industryleading.Itnotonlymaximizesthesafetyofthestoreditems,butals ohasanintelligentoperatingsystem.



Mether Dural CoolingSystem



## **FEATURERS**

|              | Max. safety for storage                                                 |
|--------------|-------------------------------------------------------------------------|
| $\checkmark$ | Dual cooling system, dual assurance for                                 |
| <b>@</b>     | Footprint unlock<br>More convenient and safer                           |
| <b>?</b>     | Universal castor wheels<br>Proven heavy-duty lockable castors           |
| \$           | Suction circulation system<br>Less temp. flutuation & better uniformity |
| ₽°C)         | Fast pull down<br>Real forced air cooling system                        |
| 0-           | 2 town simulation hoves                                                 |



**2 temp. simulatio