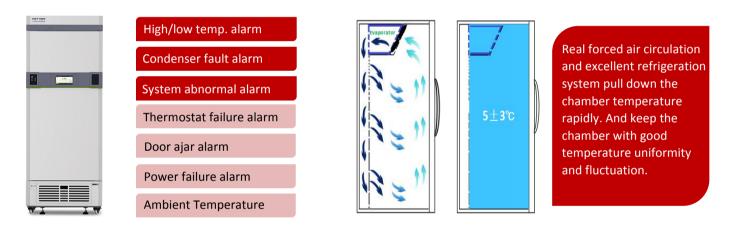

8 types of alarm Audible and visual alarms

Precise temp. control Temp. control accurate to 0.1°C

**Eco-friendly** CFC-free refrigerant and energy-saving

## STRUCTURE