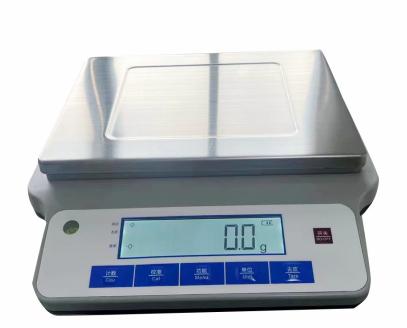

## **MK** High Capacity Balance

## **Features**

- 1. Loadcell with LCT brand
- 2. Stainless steel big pan 33\*25cm.
- 3. Overload Protection
- 4. Piece counting function.
- 5. Can be contain bubble level.
- 6. Stabilization time 1.5s
- 7. Adjustable feet
- 8. Rechargeable battery for choice. 1800mA lithium battery
- 9. Intelligence calibration.
- 10. RS232 interface for choice. 2usd higher.
- 11. Product size: 39\*36\*33cm