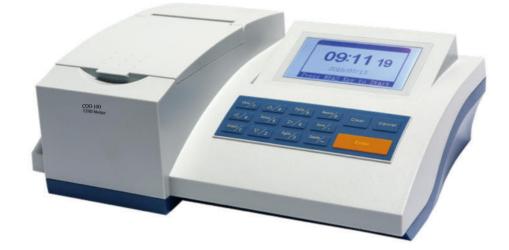

## **COD-lOO COD Analyzer**

## Features

- 1. COD analysis in accordance with EPA 410.4 and ISO 15705:2002 standards.
- 2. LCD display screen.
- 3. 2 LED light sources for different COD testing ranges.
- 4. 2-point calibration.
- 5. Data capacity of up to 200 sets (GLP-compliant).
- 6. Data stored can be transferred into the computer by USB communication interface.
- 7. COD-100R Reactor is included.