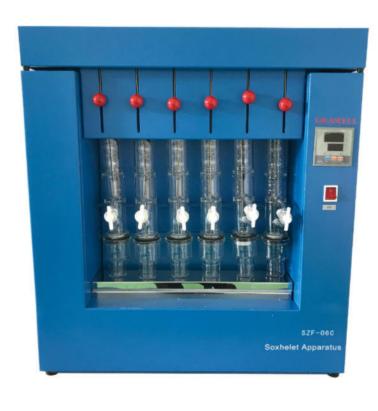

## **DW-SZF-06C**

## **Fat Analyser**

DW-SZF-06C fat analyser is developed in accordance with optimized Soxhlet extraction principle, its assaying process:immerse and extract, elute, recover solvent, more efficient than using traditional Soxhlet extraction method. This fat analyser takes full-closed electric hot plate to heat, bringing wider temperature scope and applied areas, can be applied in industries like agricultural, foodstuff, environmental and industrial, etc.

## **Features**

- A. Optimized Soxhlet extraction method, more efficient extraction;
- B. Full-closed electric hot plate to heat, bringing wider temperature scope;
- C. Solvent for extraction can be recovered and used repeatedly.