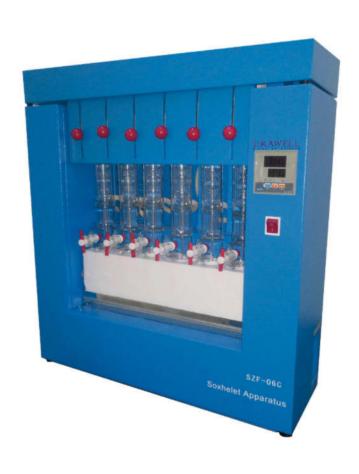

## **DW-SZF-06C**

## **Fat Analyser**

DW-SZF-06C fat analyser is developed in accordance with optimized Soxhlet extraction principle, its assaying process:immerse and extract, elute, recover solvent, more efficient than using traditional Soxhlet extraction method. This fat analyser takes full-closed electric hot plate to heat, bringing wider temperature scope and applied areas, can be applied in industries like agricultural, foodstuff, environmental and industrial, etc.

## **Features**

- A. Optimized Soxhlet extraction method, more efficient extraction;
- B. Full-closed electric hot plate to heat, bringing wider temperature scope;
- C. Solvent for extraction can be recovered and used repeatedly.