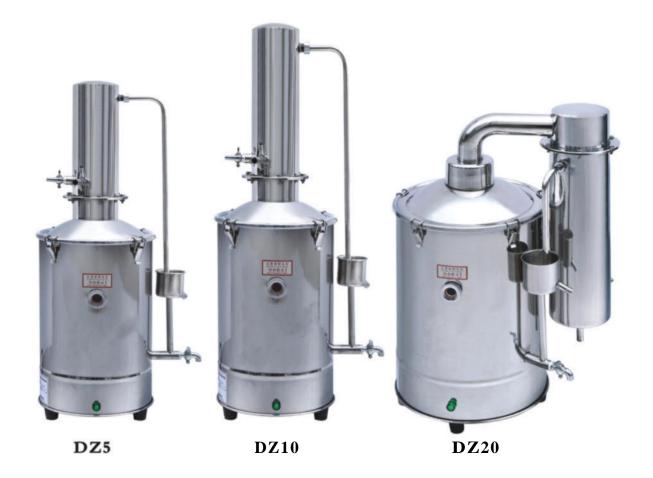

## Common Stainless Steel Distiller DZ5 / DZ10 / DZ20

## Parameters

| Model | Electric Supply | Power | Water discharge | Product size (Paper) | Gross Weight (kg) | Net Weight (kg) |
|-------|-----------------|-------|-----------------|----------------------|-------------------|-----------------|
| DZ5   | 220V/50HZ       | 4.5kW | ≥5L/h           | 35 X 26 X 78         | 7                 | 5               |
| DZ10  | 380V/50HZ       | 7.5kW | ≥10L/h          | 42 X 30 X 90         | 10                | 8               |
| DZ20  | 380V/50HZ       | 15kW  | ≥20L/h          | 51 X 36 X 80         | 13.5              | 11.5            |