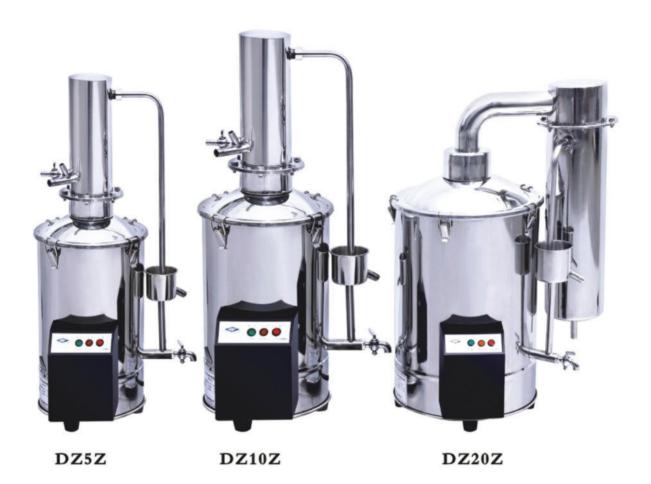

## **Automatic Stainless Steel Distiller**

## **DZ5Z / DZ10Z / DZ20Z**

## Performance and characteristic:

- All of products are made from stainless steel.
- Condenser is made of seamless stainless-steel pipes and so with very good cooling effects & great capacity of water produce.
- The cooled water returning to the vaporizing drum can save energy and water.
- Drain valve can push the water in container, prevent bilge.
- When lack water, will auto stop heating, when the return water reach the normal level, then continue heating.
- Immerge electric heating tube made from copper, heat efficiency is better.

## **Parameters**

| Model | Electric Supply | Power | Water discharge | Product size (Paper) | Gross Weight (kg) | Net Weight (kg) |
|-------|-----------------|-------|-----------------|----------------------|-------------------|-----------------|
| DZ5Z  | 220V/50HZ       | 4.5kW | ≥5L/h           | 35X34X78             | 7                 | 5               |
| DZ10Z | 380V/50HZ       | 7.5kW | ≥10L/h          | 42X38X90             | 10                | 8               |
| DZ20Z | 380V/50HZ       | 15kW  | ≥20L/h          | 51X36X80             | 13.5              | 11.5            |