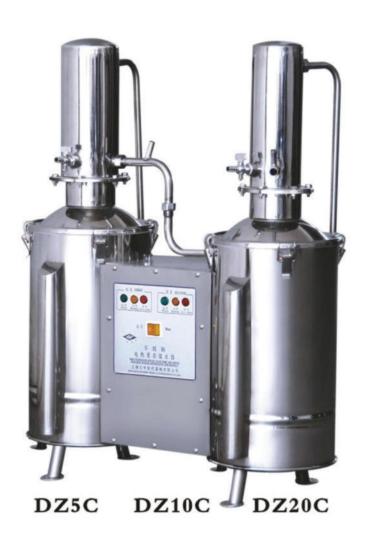

## **Electric Heating Double Distillation**

## DZ5C/DZ10C/DZ20C

## Performance and characteristic:

- All of products are made from stainless steel.
- Have two container, and firm reasonable.
- Condenser is made of seamless stainless-steel pipes and so with very good cooling effects & great capacity of water produce.
- When lack water, will auto stop heating, when the return water reach the normal level, then continue heating.
- Composet of first distilling.second distilling water and heating two control system.
- Immerge electric heating tube made from copper, heat efficiency is better.