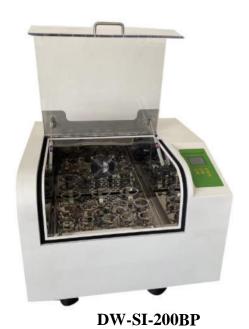

## **Specifications**

| Model                    | DW-SI-103B                   | DW-SI-100B                              | DW-SI-200BS (Steel)                                  | DW-SI-200BP (Plasti                 |
|--------------------------|------------------------------|-----------------------------------------|------------------------------------------------------|-------------------------------------|
| Shaking Speed            | 20-300rpm                    |                                         |                                                      |                                     |
| Speed Precision          | ±1 rpm                       |                                         |                                                      |                                     |
| Swing Amplitude          | φ <b>26mm</b>                |                                         |                                                      |                                     |
| Standard Configuration   | 100mlx9                      | 50mlx4, 100mlx4,<br>250mlx3, 500mlx3    | 50mlx5, 100mlx5,<br>250mlx4, 500mlx3                 |                                     |
| Max. Volume              | 50mlxl2,<br>100mlx9          | 50mlx20, 100mlx16,<br>250mlx12, 500mlx9 | 100mlx20, 250mlx16 ,<br>500mlx12, 1000mlx5, 2000mlx4 |                                     |
| Tray Size(mm)            | 295×253                      | 400×370                                 | 450×410                                              |                                     |
| Tray Included            | 1 piece                      |                                         |                                                      |                                     |
| Timing Range             | 1~9999min                    |                                         |                                                      |                                     |
| Display                  | LCD                          |                                         |                                                      |                                     |
| Temperature Range        | RT+5~60°C(RT:25°C)           | RT+5~60°C                               | 10∼60°C(Cooling)                                     | RT-15°C~60°C<br>(Ambient temp-15°C) |
| Temperature Precision    | ±0.1°C(constant temperature) |                                         |                                                      |                                     |
| Temperature Precision    | ±1°C                         |                                         |                                                      |                                     |
| Outer Size(cm)           | 44×41×39                     | 60x58x51                                | 88×68×70                                             | 78*75*57                            |
| N.W/G.W (kg)             | 31/41                        | 72/88                                   | 100/125                                              | 100/125                             |
| Chamber Volume           | 18L                          | 48L                                     | 69L                                                  | 69L                                 |
| <b>Power Consumption</b> | 220W                         | 320W                                    | 580W                                                 | 580W                                |
| Power Supply             | AC220V-240V 50-60HZ          |                                         |                                                      |                                     |