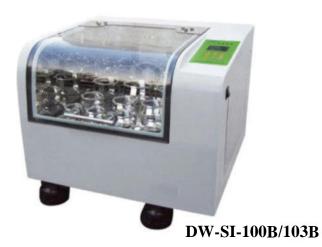

## **Specifications**

| Model                    | DW-SI-103B                   | DW-SI-100B                              | DW-SI-200BS (Steel)                                  | DW-SI-200BP (Plasti                 |
|--------------------------|------------------------------|-----------------------------------------|------------------------------------------------------|-------------------------------------|
| Shaking Speed            | 20-300rpm                    |                                         |                                                      |                                     |
| Speed Precision          | ±1 rpm                       |                                         |                                                      |                                     |
| Swing Amplitude          | φ <b>26mm</b>                |                                         |                                                      |                                     |
| Standard Configuration   | 100mlx9                      | 50mlx4, 100mlx4,<br>250mlx3, 500mlx3    | 50mlx5, 100mlx5,<br>250mlx4, 500mlx3                 |                                     |
| Max. Volume              | 50mlxl2,<br>100mlx9          | 50mlx20, 100mlx16,<br>250mlx12, 500mlx9 | 100mlx20, 250mlx16 ,<br>500mlx12, 1000mlx5, 2000mlx4 |                                     |
| Tray Size(mm)            | 295×253                      | 400×370                                 | 450×410                                              |                                     |
| Tray Included            | 1 piece                      |                                         |                                                      |                                     |
| Timing Range             | 1~9999min                    |                                         |                                                      |                                     |
| Display                  | LCD                          |                                         |                                                      |                                     |
| Temperature Range        | RT+5~60°C(RT:25°C)           | RT+5~60°C                               | 10∼60°C(Cooling)                                     | RT-15°C~60°C<br>(Ambient temp-15°C) |
| Temperature Precision    | ±0.1°C(constant temperature) |                                         |                                                      |                                     |
| Temperature Precision    | ±1°C                         |                                         |                                                      |                                     |
| Outer Size(cm)           | 44×41×39                     | 60x58x51                                | 88×68×70                                             | 78*75*57                            |
| N.W/G.W (kg)             | 31/41                        | 72/88                                   | 100/125                                              | 100/125                             |
| Chamber Volume           | 18L                          | 48L                                     | 69L                                                  | 69L                                 |
| <b>Power Consumption</b> | 220W                         | 320W                                    | 580W                                                 | 580W                                |
| Power Supply             | AC220V-240V 50-60HZ          |                                         |                                                      |                                     |