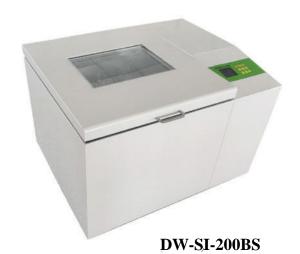

## **Specifications**

| Model                    | DW-SI-103B                   | DW-SI-100B                              | DW-SI-200BS (Steel)                                  | DW-SI-200BP (Plasti                 |
|--------------------------|------------------------------|-----------------------------------------|------------------------------------------------------|-------------------------------------|
| Shaking Speed            | 20-300rpm                    |                                         |                                                      |                                     |
| Speed Precision          | ±1 rpm                       |                                         |                                                      |                                     |
| Swing Amplitude          | φ <b>26mm</b>                |                                         |                                                      |                                     |
| Standard Configuration   | 100mlx9                      | 50mlx4, 100mlx4,<br>250mlx3, 500mlx3    | 50mlx5, 100mlx5,<br>250mlx4, 500mlx3                 |                                     |
| Max. Volume              | 50mlxl2,<br>100mlx9          | 50mlx20, 100mlx16,<br>250mlx12, 500mlx9 | 100mlx20, 250mlx16 ,<br>500mlx12, 1000mlx5, 2000mlx4 |                                     |
| Tray Size(mm)            | 295×253                      | 400×370                                 | 450×410                                              |                                     |
| Tray Included            | 1 piece                      |                                         |                                                      |                                     |
| Timing Range             | 1~9999min                    |                                         |                                                      |                                     |
| Display                  | LCD                          |                                         |                                                      |                                     |
| Temperature Range        | RT+5~60°C(RT:25°C)           | RT+5~60°C                               | 10∼60°C(Cooling)                                     | RT-15°C~60°C<br>(Ambient temp-15°C) |
| Temperature Precision    | ±0.1°C(constant temperature) |                                         |                                                      |                                     |
| Temperature Precision    | ±1°C                         |                                         |                                                      |                                     |
| Outer Size(cm)           | 44×41×39                     | 60x58x51                                | 88×68×70                                             | 78*75*57                            |
| N.W/G.W (kg)             | 31/41                        | 72/88                                   | 100/125                                              | 100/125                             |
| Chamber Volume           | 18L                          | 48L                                     | 69L                                                  | 69L                                 |
| <b>Power Consumption</b> | 220W                         | 320W                                    | 580W                                                 | 580W                                |
| Power Supply             | AC220V-240V 50-60HZ          |                                         |                                                      |                                     |