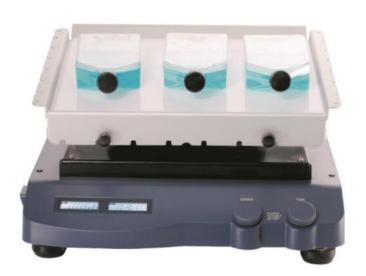

## LCD Digital 3D Shaker

Model: SK-D3309-Pro

3D shaker is used for uniform shaking mixing in flasks, culture flasks, petri dishes and tubes. ideal for culturing a variety of cell cultures, DNA extractions, distributing of cells and gel staining & destaining of cells.

## **Features**

- Speed range of 10-70 rpm
- Maximum load capacity of 5kg with platform
- Independent LCD display of time and speed
- Incubator compatible
- Various platform accessories
- Three-dimensional rocking motion  $% \left( 1\right) =1$  with an angle of  $9^{\circ }$