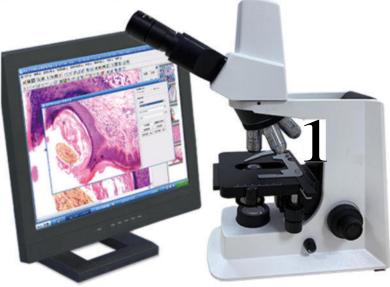

## SMART-e320/500 Digital Microscope Characteristics

- Dustproof, moisture-proof, built-in chip.
- Light distribution 20:80, eyepiece observation synchronized with digital imaging without switching.
- Built-in 3MP/5MP digital camera system, 1/2"CMOS color sequential scanning.
- USB2.0 connection without external power supply.
- Available for WINDOWS system.