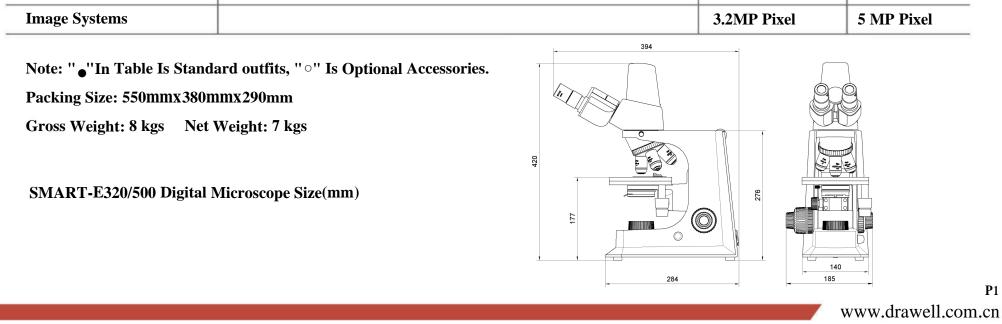

## **B302E500** Series Biological Microscope Outfits

| Items                     | Specification                                                               | SMART-e320 | SMART-e500 |
|---------------------------|-----------------------------------------------------------------------------|------------|------------|
| Eyepiece                  | WF 10X-20mm                                                                 | ••         | ••         |
| Infinity EPlan Objective  | 4X                                                                          | •          | •          |
|                           | 10X                                                                         | •          | •          |
|                           | 40X/0.65 (S)                                                                | •          | •          |
|                           | 100X/1.25 (Oil) (S)                                                         | •          | •          |
| Seidentopf Binocular Head | Inclined 30°, Rotatable 360°, Interpupilary Distance: 50-75mm               | •          | •          |
| Nosepiece                 | Quadplex                                                                    | •          | •          |
| Mechanical Stage          | Stage Size: 145mmx140mm<br>Travel: 76mmx52mm, Scale: 0.1mm,Two Slide Holder | •          | •          |
| Condenser                 | Abbe N.A. 1.25(Iris Diaphragm)                                              | •          | •          |
| Illumination              | LED Illumination Systems                                                    | •          | •          |
|                           | 12V/20W Halogen Lamp                                                        | 0          | 0          |
|                           | 6V/30W Halogen Lamp                                                         | 0          | 0          |