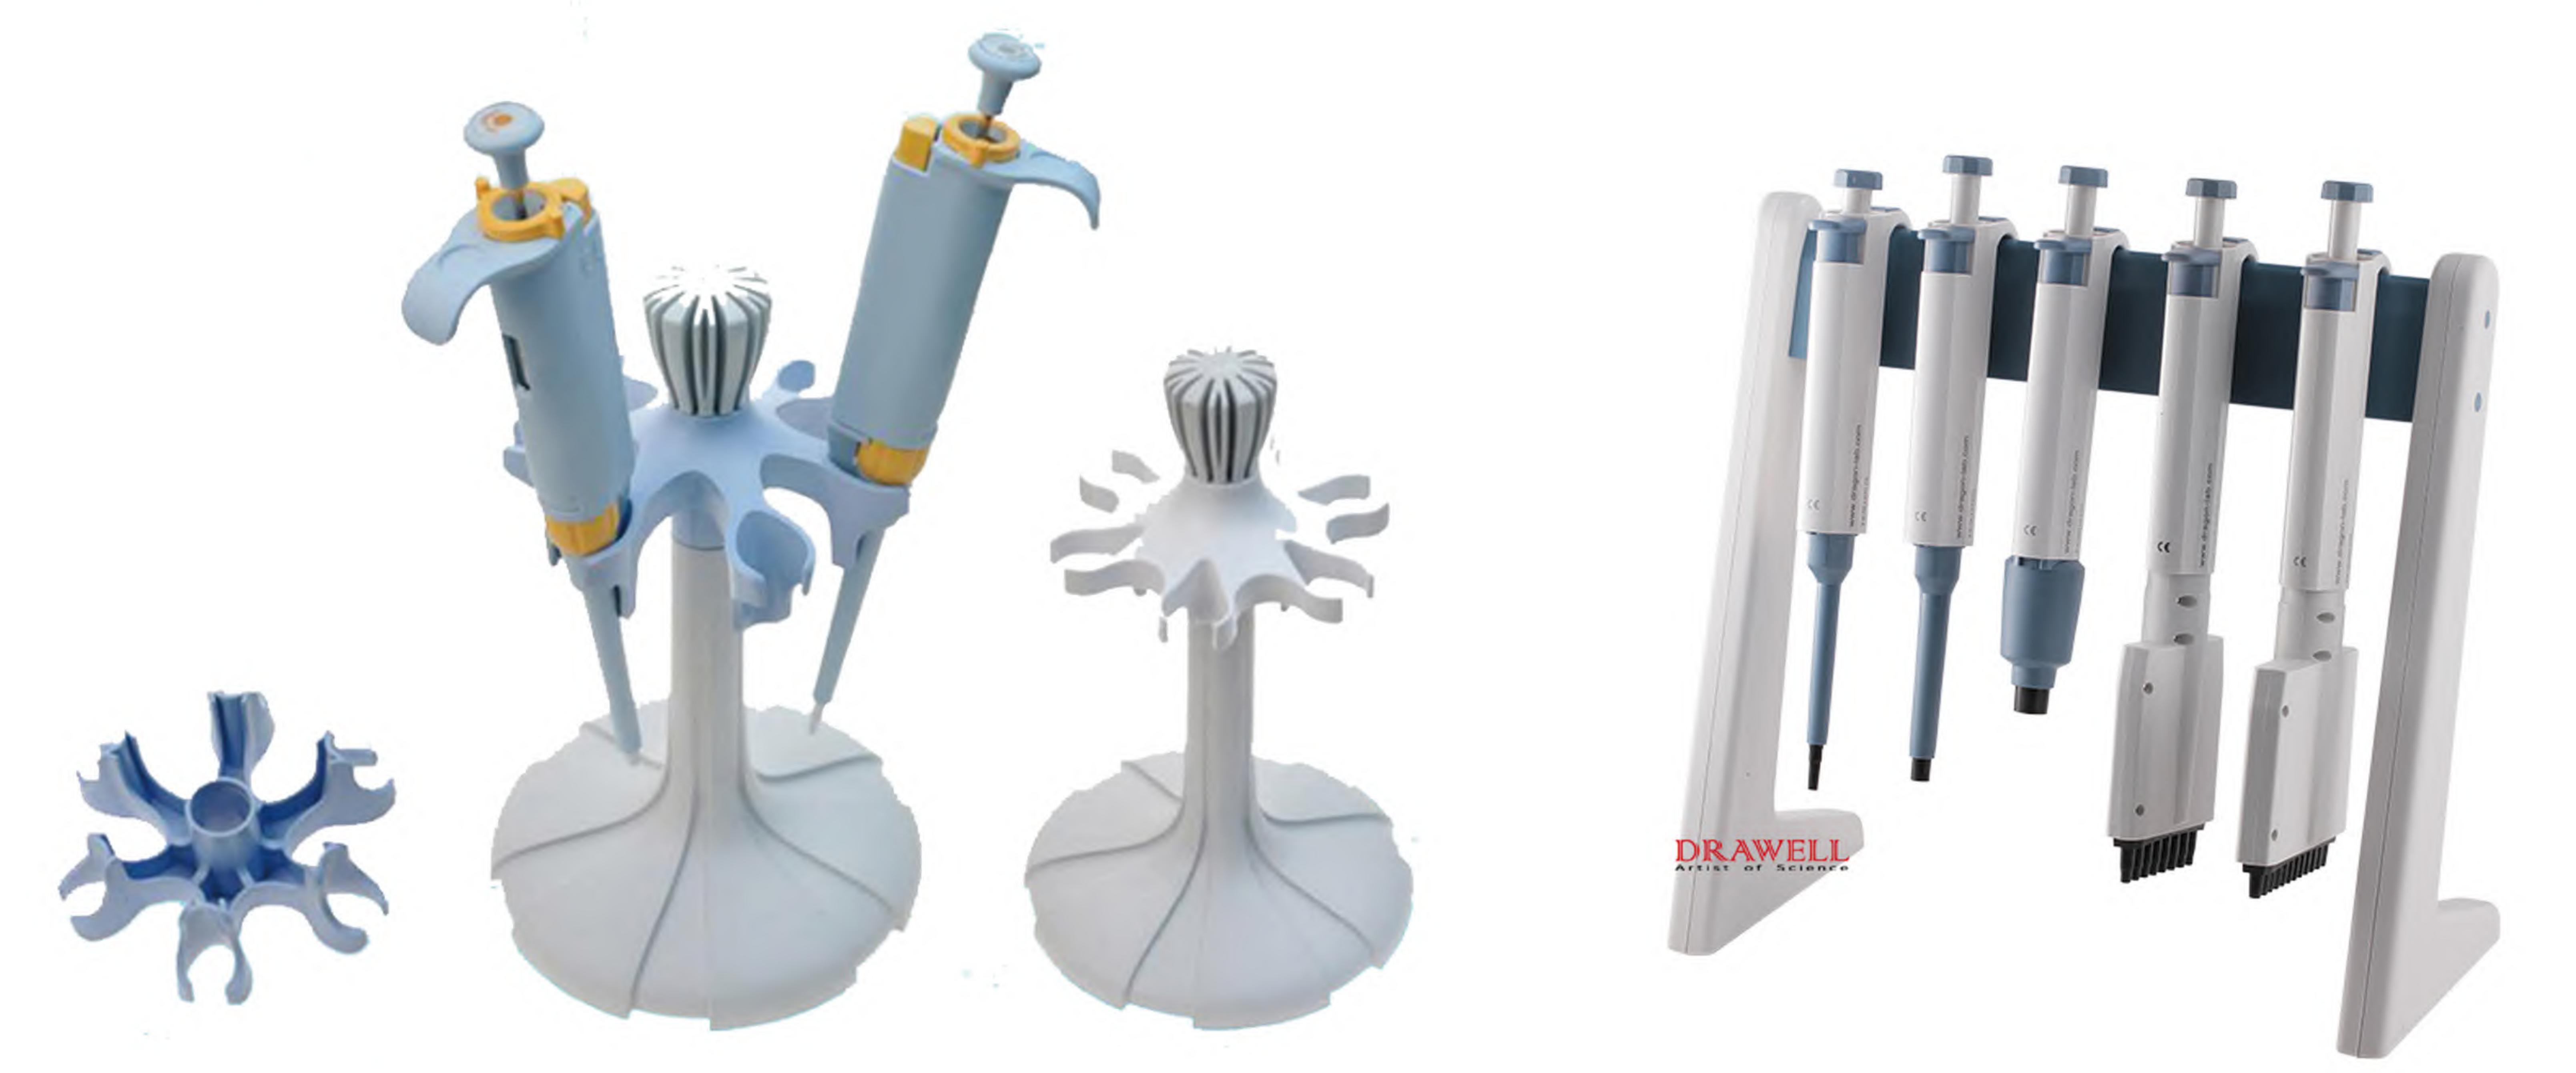

## Pipette Stand

Drawell pipette stand can hold up to 6pc of pipettes. It is specially designed for single and multichannel models. It is made of polypropylene and polycarbonaterobust, stable due to its heavy base, strong resistance to aggressive chemicals.

## **Pipette Protection**

- Protects valuable instruments from shocks and contamination.
- Pipettes hang vertically to prevent liquids from running inside the shaft.

## **Comfortable Operation**

Its rotating head gives you an easy access to the pipette of your choice.

## Space Saving

Allows you to have a neat, tidy and organized work bench. Brand Pipette Stand

| Model       | <b>Compatible with Below Brands</b>                              |
|-------------|------------------------------------------------------------------|
| <b>TS-6</b> | Eppendorf, Rainin, Tomos, Gilson, Labent, Corning, HTL,etc       |
| <b>BS-6</b> | Drawell                                                          |
| LS-6        | Eppendorf, Rainin, Tomos, Gilson, Labent, Corning, HTL, DLAB etc |