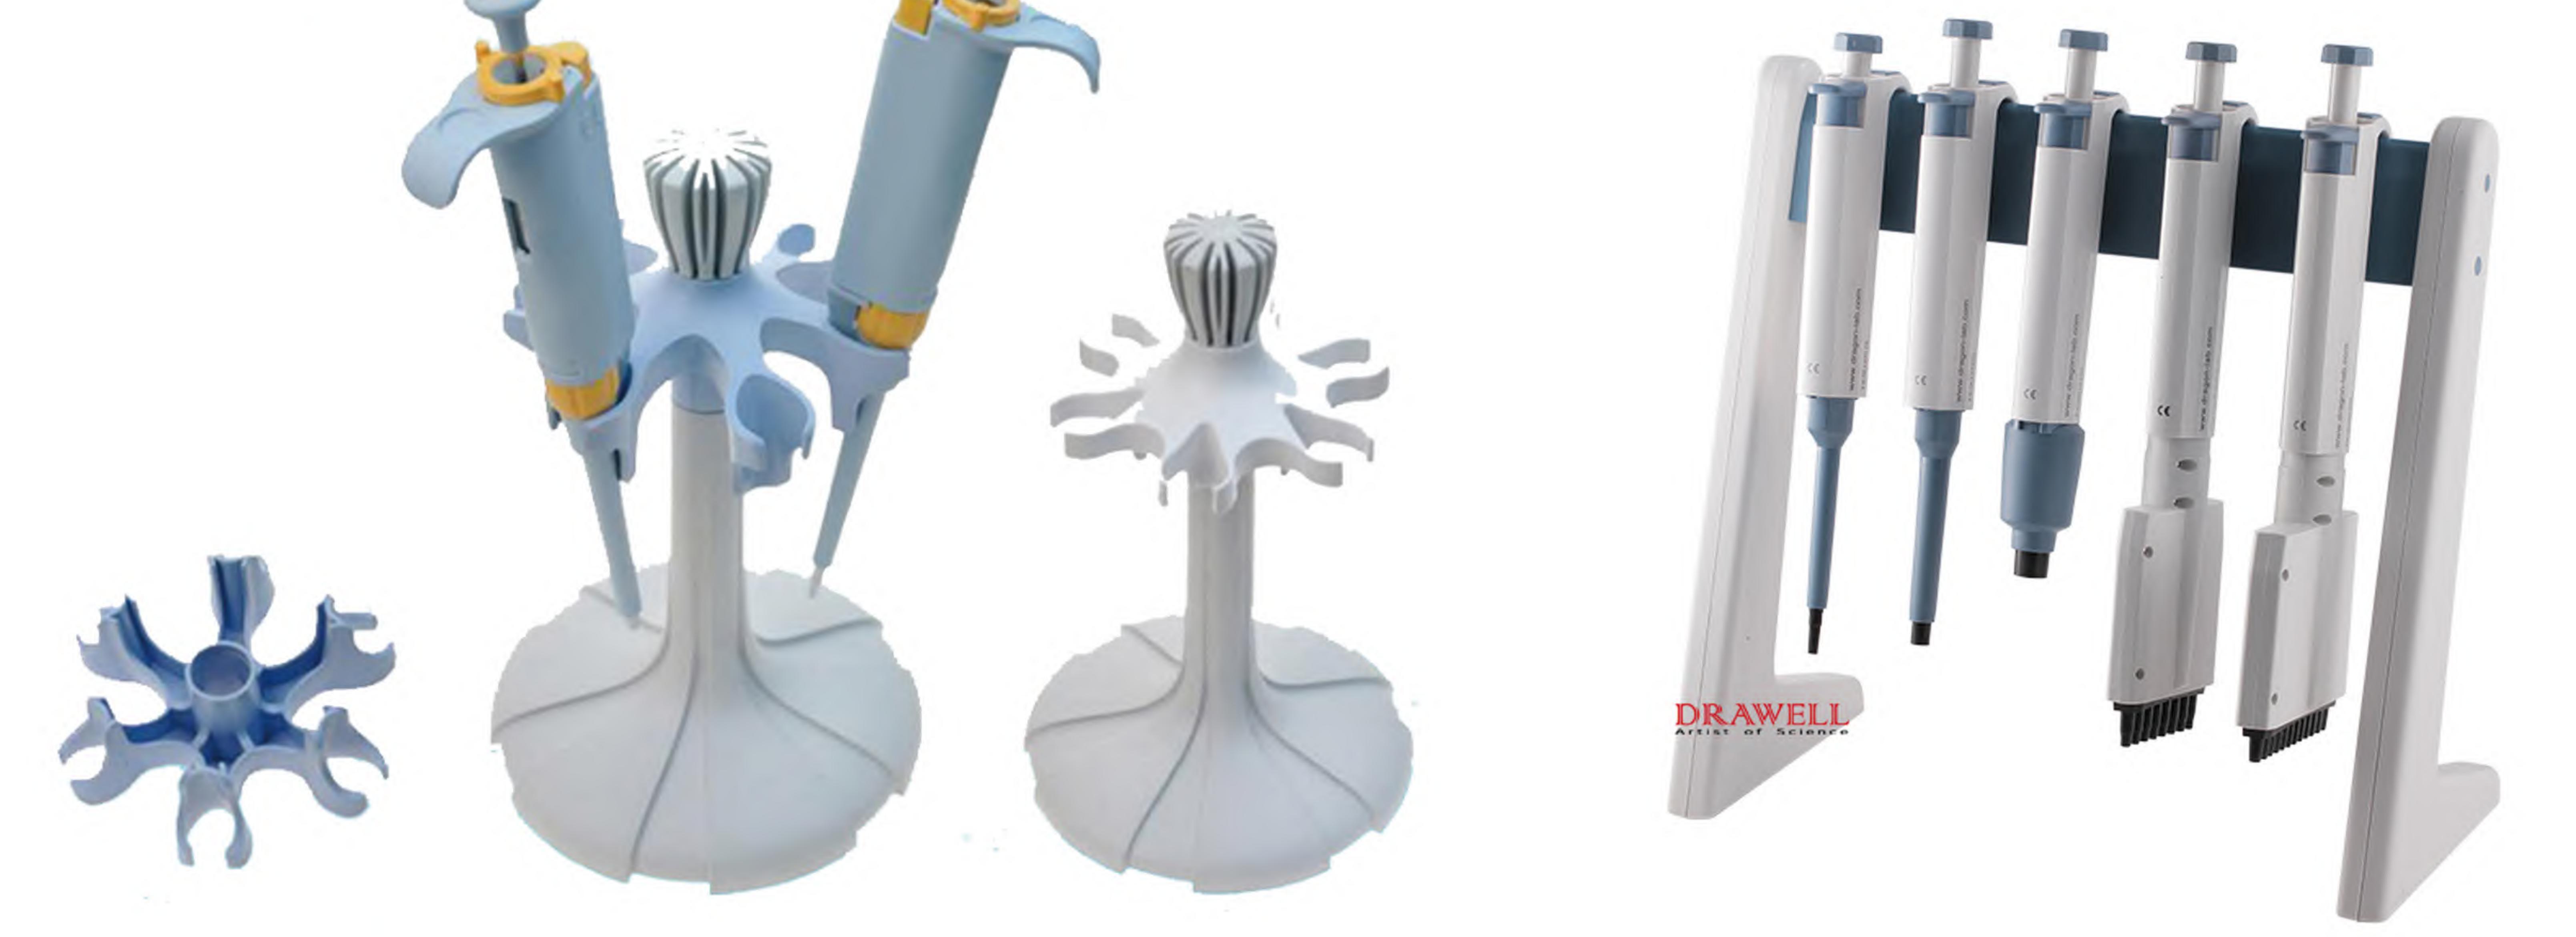

## Pipette Stand

Drawell pipette stand can hold up to 6pc of pipettes. It is specially designed for single and multichannel models. It is made of polypropylene and polycarbonaterobust, stable due to its heavy base, strong resistance to aggressive chemicals.

## **Pipette Protection**

- Protects valuable instruments from shocks and contamination.
- Pipettes hang vertically to prevent liquids from running inside the shaft.

## **Comfortable Operation**

Its rotating head gives you an easy access to the pipette of your choice.

## Space Saving

Allows you to have a neat, tidy and organized work bench. Brand Pipette Stand

| Model       | <b>Compatible with Below Brands</b>                              |
|-------------|------------------------------------------------------------------|
| <b>TS-6</b> | Eppendorf, Rainin, Tomos, Gilson, Labent, Corning, HTL,etc       |
| <b>BS-6</b> | Drawell                                                          |
| LS-6        | Eppendorf, Rainin, Tomos, Gilson, Labent, Corning, HTL, DLAB etc |