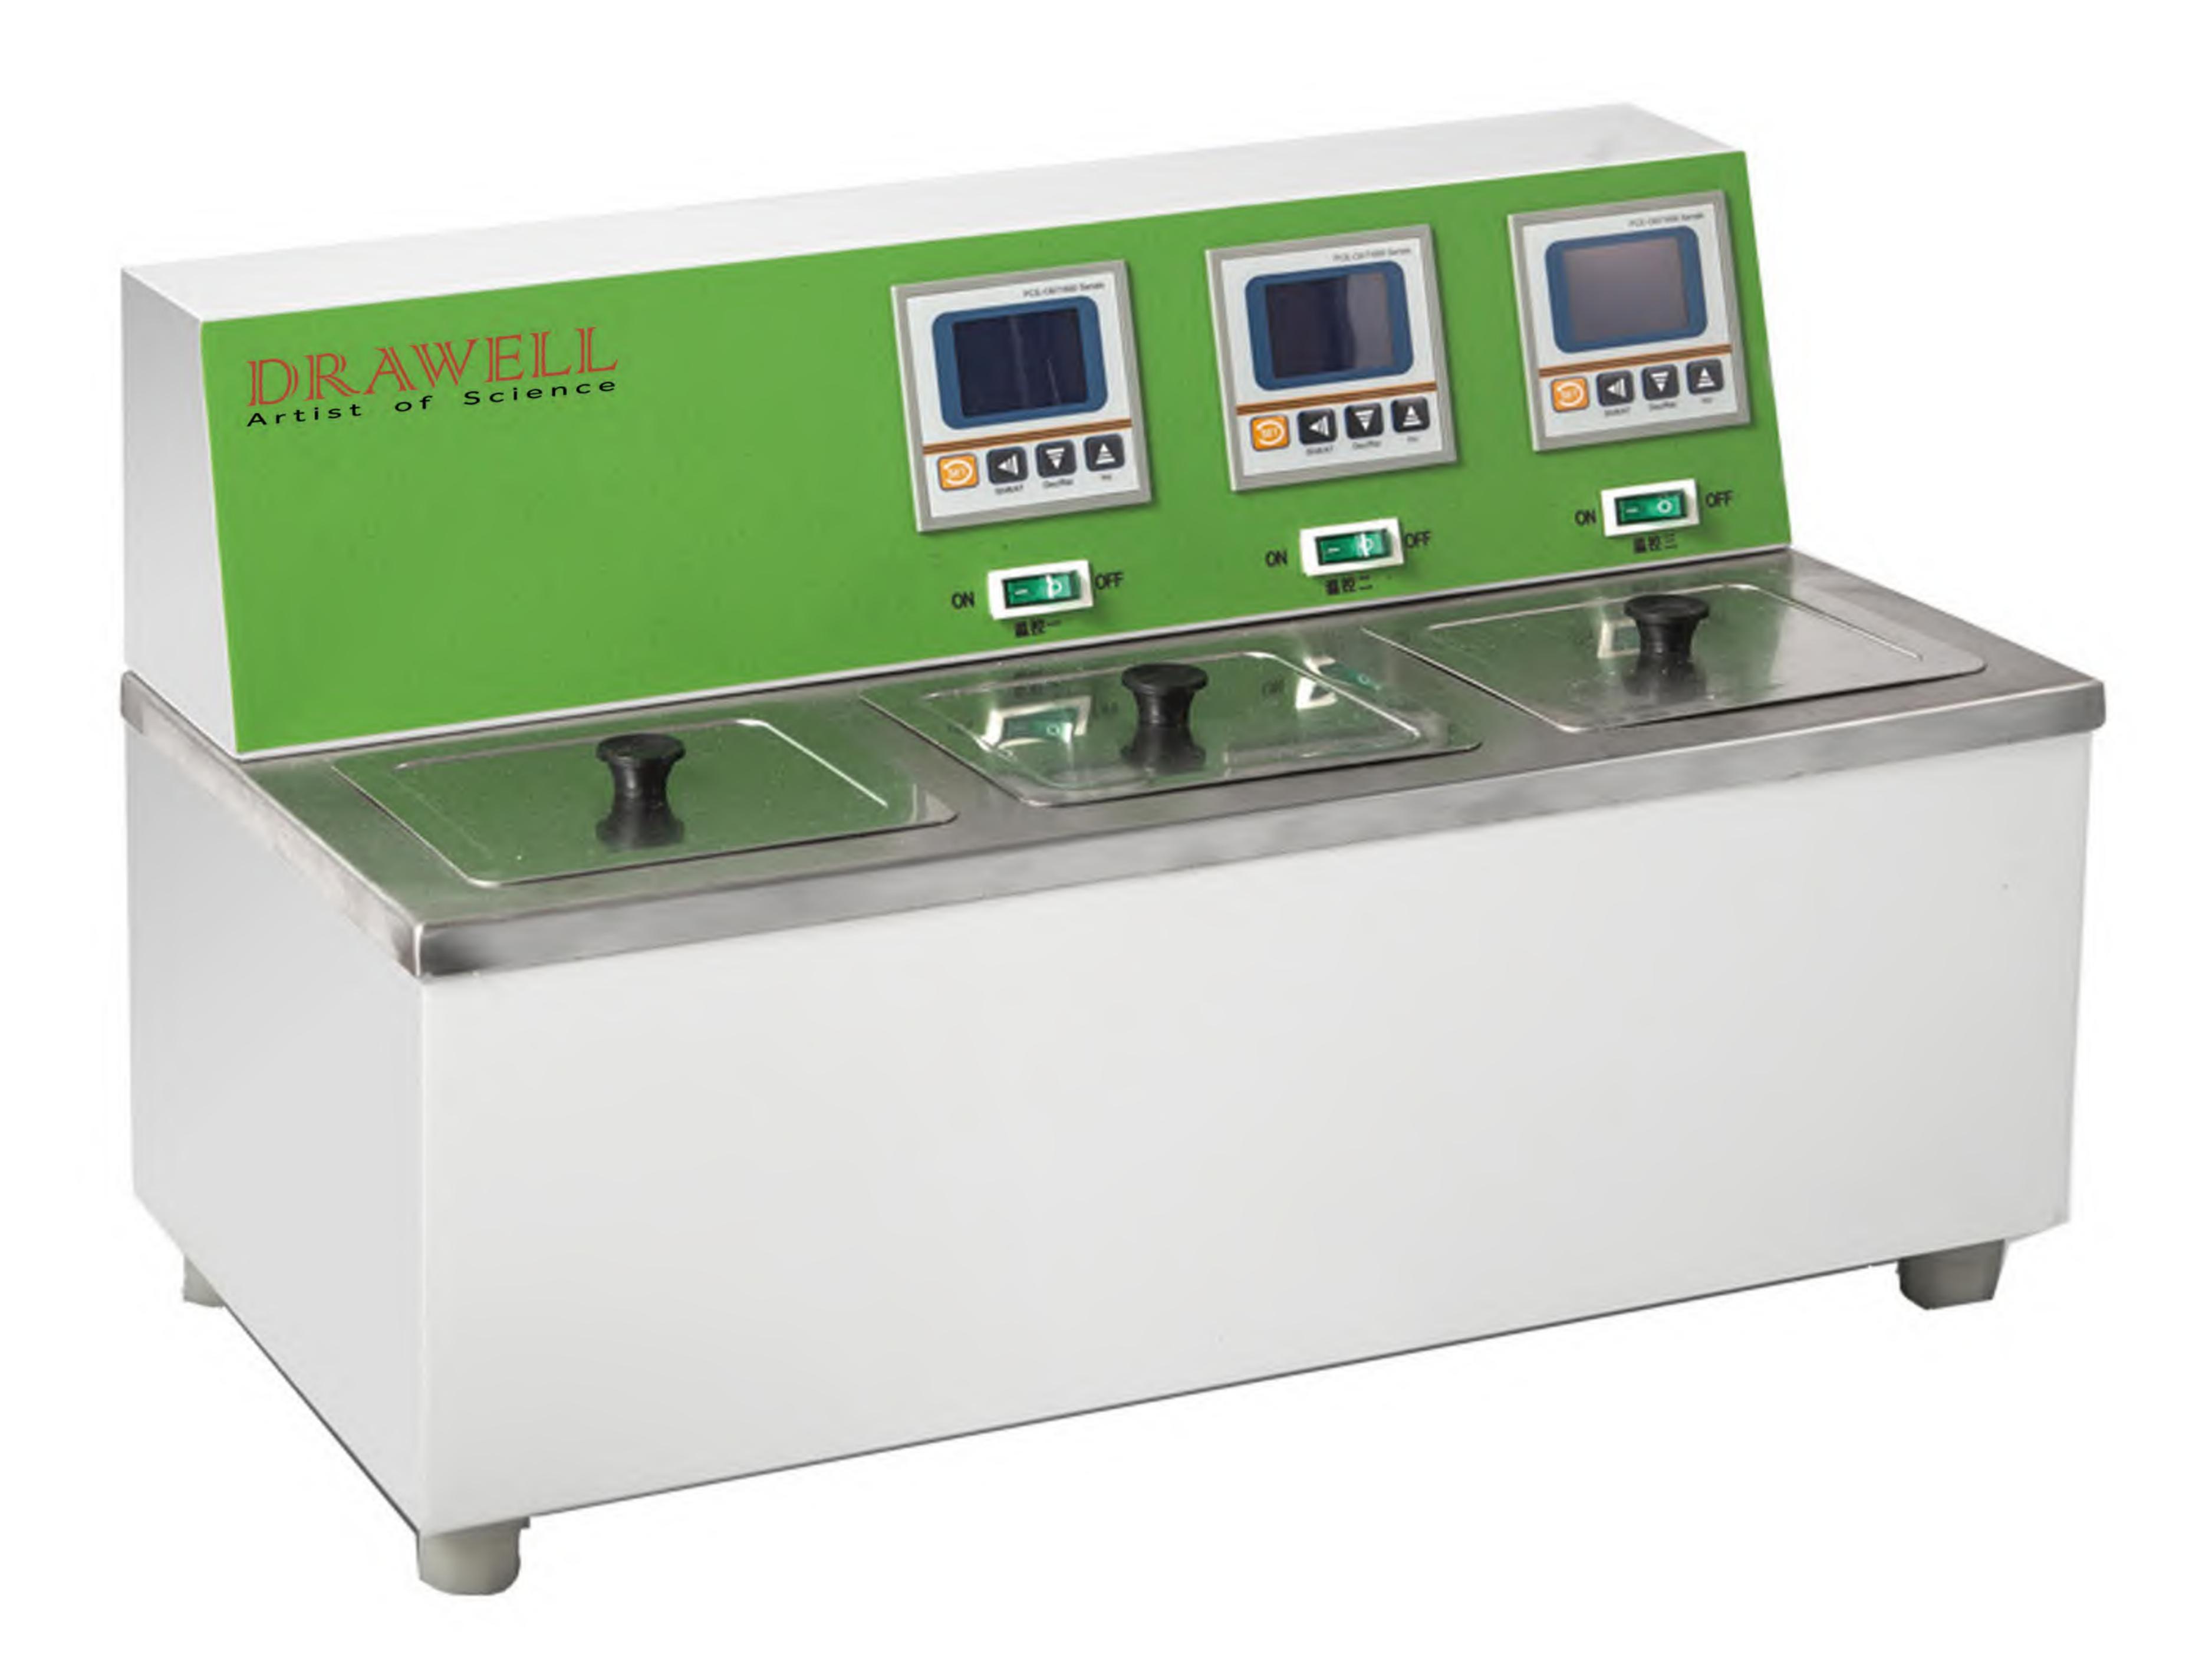

## DTF-8D Water Bath

## Features

- Stainless steel chamber and top cover.
- ♦ 3 independent water tanks and temperature controls. Can separately set and control temperature.
- Freely set operating temperature, with alarm function.
- LCD display for set temperature and measured temperature.
- Equipped with leakage protection.