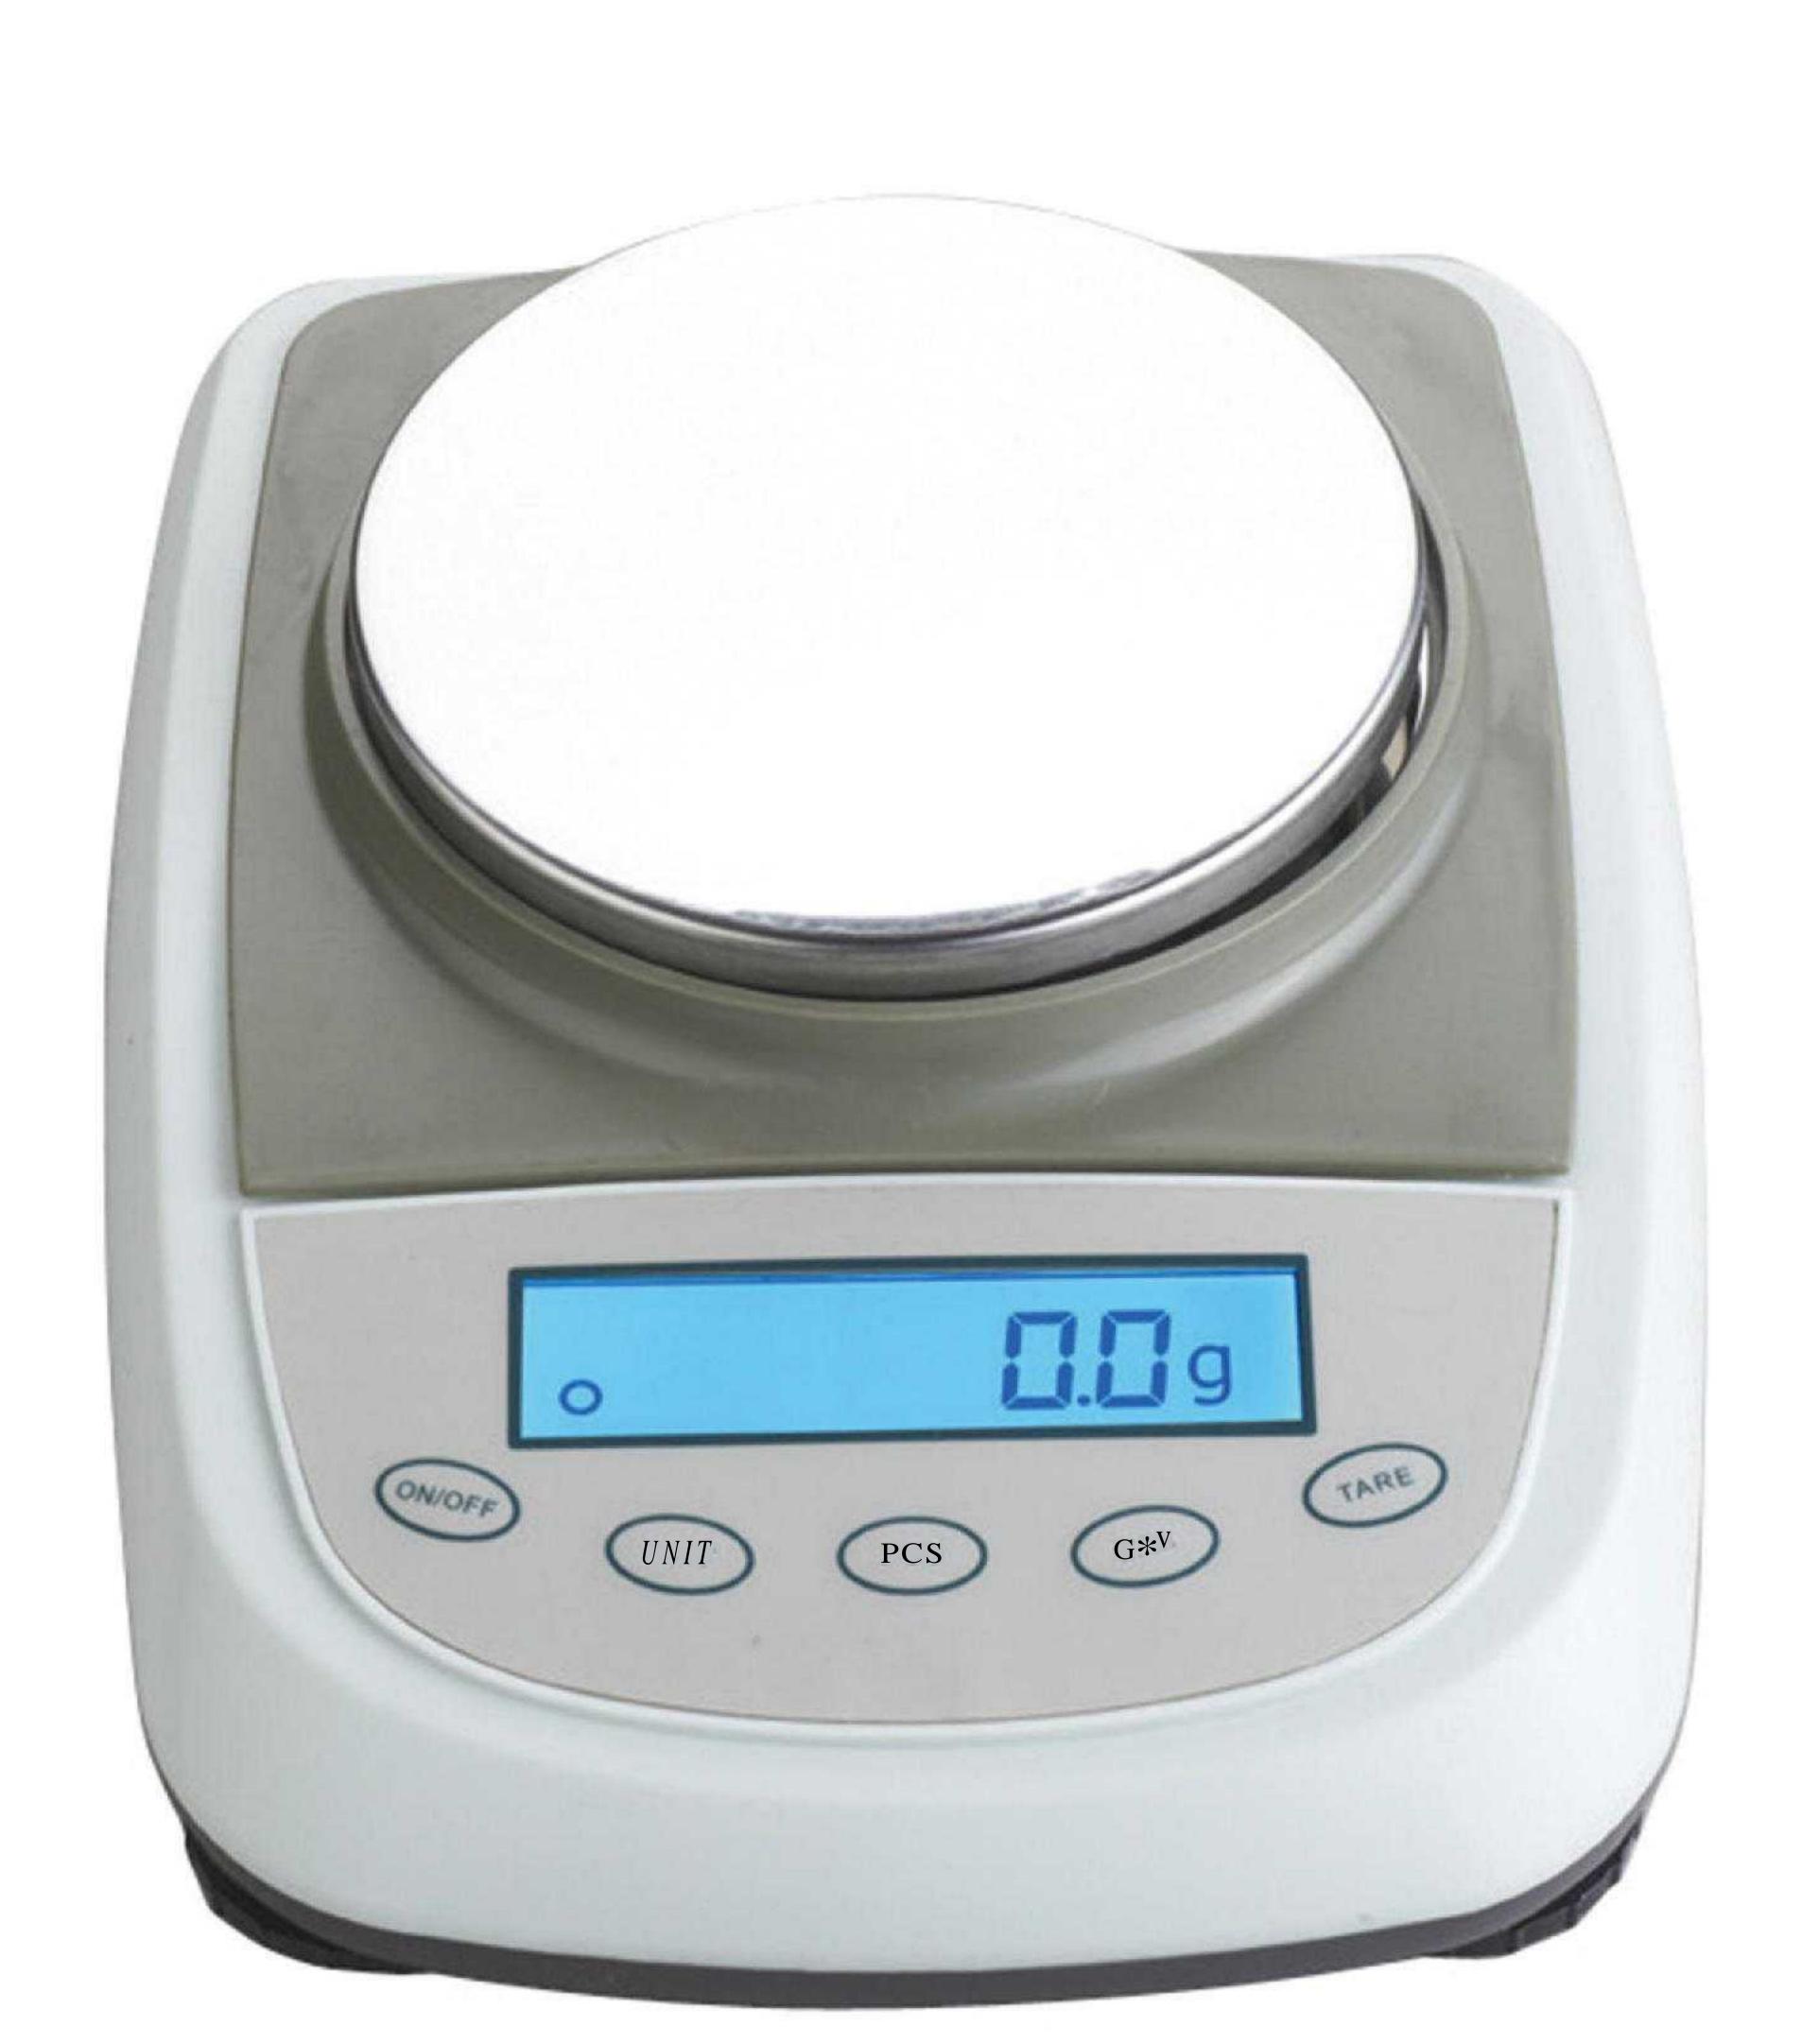

## **0.1g TD-A** LCD Electronic Balance (External Calibration)

## Features

- High precision loadcell, compact design.
- Full plastic housing.
- Stainless steel Plstter.
- Super bright LCD display with backlight.
- Mains adapter supplied as standard.
- Height adjustable feet.
- Full Capacity substraction.
- Simple 5 key panel for easy operation.
- Stabilization time 1.5 seconds.
- Overload Protection.
- Below Balance Weighing Facility.
- Selectable measure units, g,oz,ct.
  Checking Weighing, Piece counting function.

## Specifications

| Model          | TD2001A                     | TD6001A | TD-10001A | TD-20001A | TD-30001A | TD50001A |
|----------------|-----------------------------|---------|-----------|-----------|-----------|----------|
| Capacity:      | 0-200g                      | 0-600g  | 0-1000g   | 0-2000g   | 0-3000g   | 0-5000g  |
| Readability:   | 0.1g                        | 0.1g    | 0.1g      | 0.1g      | 0.1g      | 0.1g     |
| Repeatability: | ±0.2g                       | ±0.02g  | ±0.2g     | ±0.2g     | ±0.2g     | ±0.2g    |
| Linearity:     | ±0.2g                       | ±0.02g  | ±0.2g     | ±0.2g     | ±0.2g     | ±0.2g    |
| Platter Size:  | 155*143mm                   |         |           |           |           |          |
| Dimensions:    | 280mm x 180mm x80mm         |         |           |           |           |          |
| Net Weight:    | 1200g                       |         |           |           |           |          |
| Power Supply:  | DC 6V-9V(AAA battery *4pcs) |         |           |           |           |          |