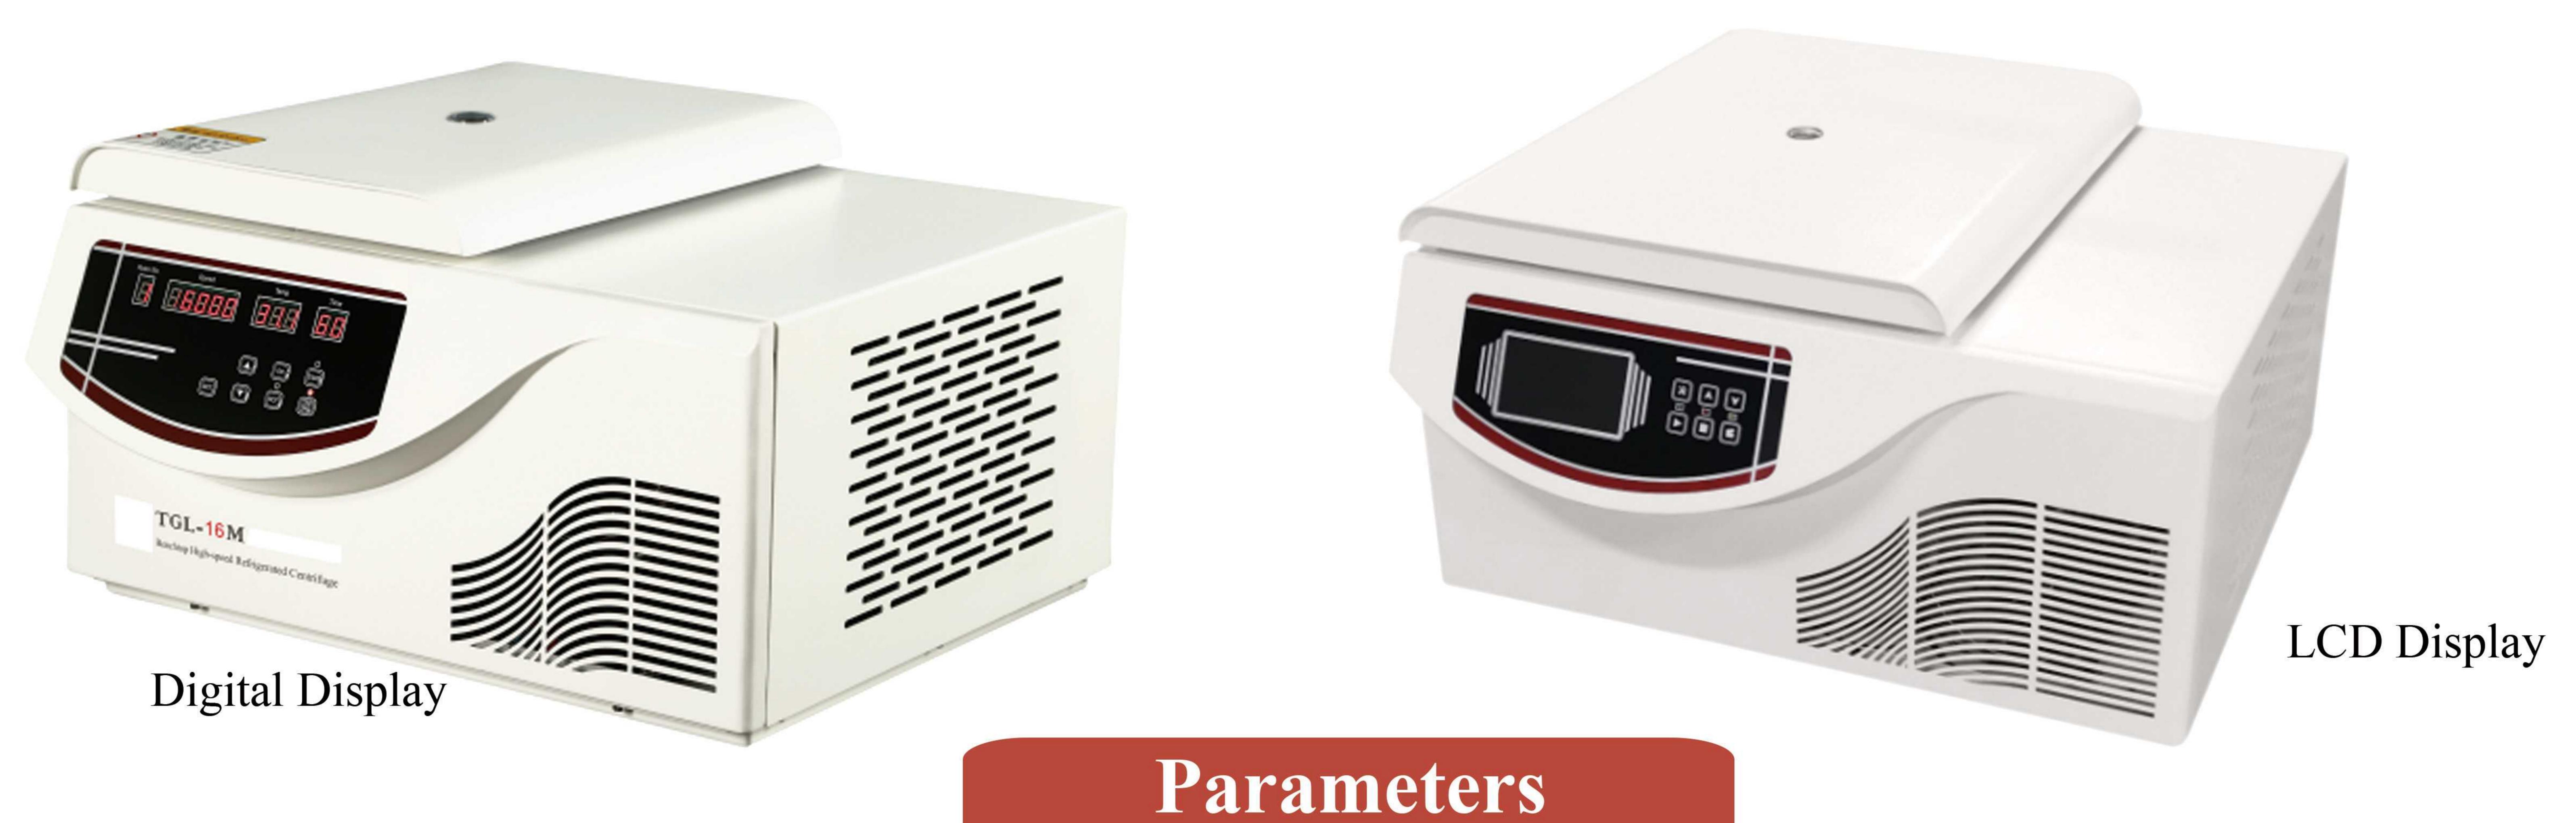

## Model TGL-24MC TGL-24M Max Speed 24000r/min 47800xg Max RCF Digital display LCD Display Display Max Capacity 4 x100ml Speed Accuracy $\pm 10$ rpm 0~99min Timer Range Temp Range $-20^{\circ}\text{C} \sim +40^{\circ}\text{C} / \pm 1^{\circ}\text{C}$ Noise $\leq 60dB(A)$ Power Supply AC220v&110V 50Hz 18A Dimension 610x622x360mm(L\*W\*H) Weight 65kg ---Note:Rotors can customize made Rotor Max Speed:16000r/min Max Speed:13000r/min Capacity:12×1.5/2.2ml AR Capacity:8×5ml AR No.2 No.1 Max RCF:17800xg Max RCF:11400xg Max Speed:12000r/min Max Speed:15000r/min Capacity: 6/8×10/15ml AR Capacity:24×1.5/2.2ml AR No.4 No.3 Max RCF:14800xg Max RCF:21800xg Max Speed:13500r/min Max Speed:13500r/min Capacity:48×0.5/1.5ml AR Capacity:36×1.5/2.2ml AR **No.6** No.5 Max RCF:14800xg Max RCF:17600xg Max Speed:11000r/min Max Speed:10000r/min Capacity:6×50/30ml AR No.8 No.7 Capacity:4×100ml AR Max RCF:12000xg Max RCF:10460xg Max Speed:4000r/min Max Speed:8000r/min No.10 Capacity:2×2×48 holes No.9 Capacity:8×50ml AR Max RCF:1400xg Max RCF:9800xg