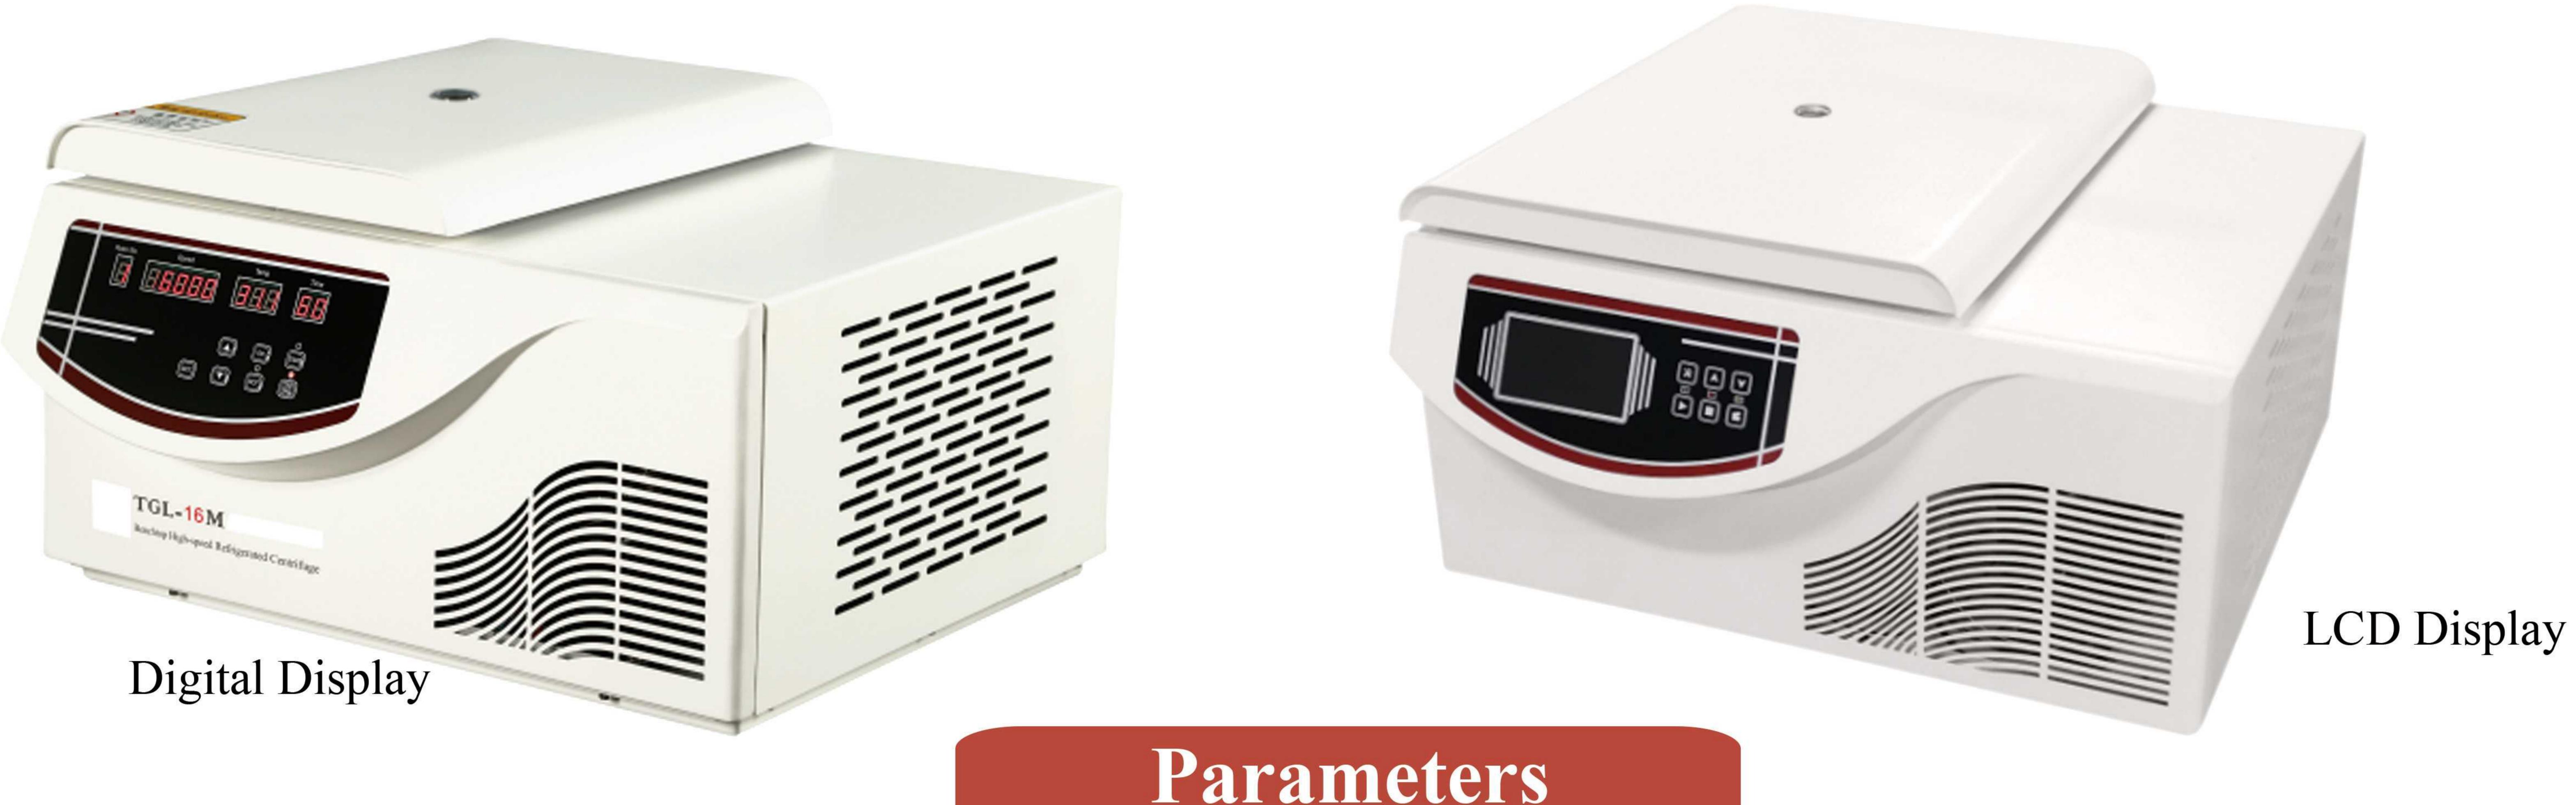

## Model TGL-22MC TGL-22M Max Speed 22000r/min 34700xg Max RCF Digital display LCD Display Display Max Capacity 4 x100ml Speed Accuracy $\pm 10$ rpm 0~99min Timer Range Temp Range $-20^{\circ}\text{C} \sim +40^{\circ}\text{C} / \pm 1^{\circ}\text{C}$ Noise $\leq 60dB(A)$ Power Supply AC220v&110V 50Hz 18A Dimension 610x622x360mm(L\*W\*H) Weight 65kg ---Note:Rotors can customize made Rotor Max Speed:16000r/min Max Speed:13000r/min Capacity:12×1.5/2.2ml AR Capacity:8×5ml AR No.2 No.1 Max RCF:17800xg Max RCF:11400xg Max Speed:12000r/min Max Speed:15000r/min Capacity: 6/8×10/15ml AR Capacity:24×1.5/2.2ml AR No.4 No.3 Max RCF:14800xg Max RCF:21800xg Max Speed:13500r/min Max Speed:13500r/min Capacity:48×0.5/1.5ml AR Capacity:36×1.5/2.2ml AR **No.6** No.5 Max RCF:14800xg Max RCF:17600xg Max Speed:11000r/min Max Speed:10000r/min Capacity:6×50/30ml AR No.8 No.7 Capacity:4×100ml AR Max RCF:12000xg Max RCF:10460xg Max Speed:4000r/min Max Speed:8000r/min No.10