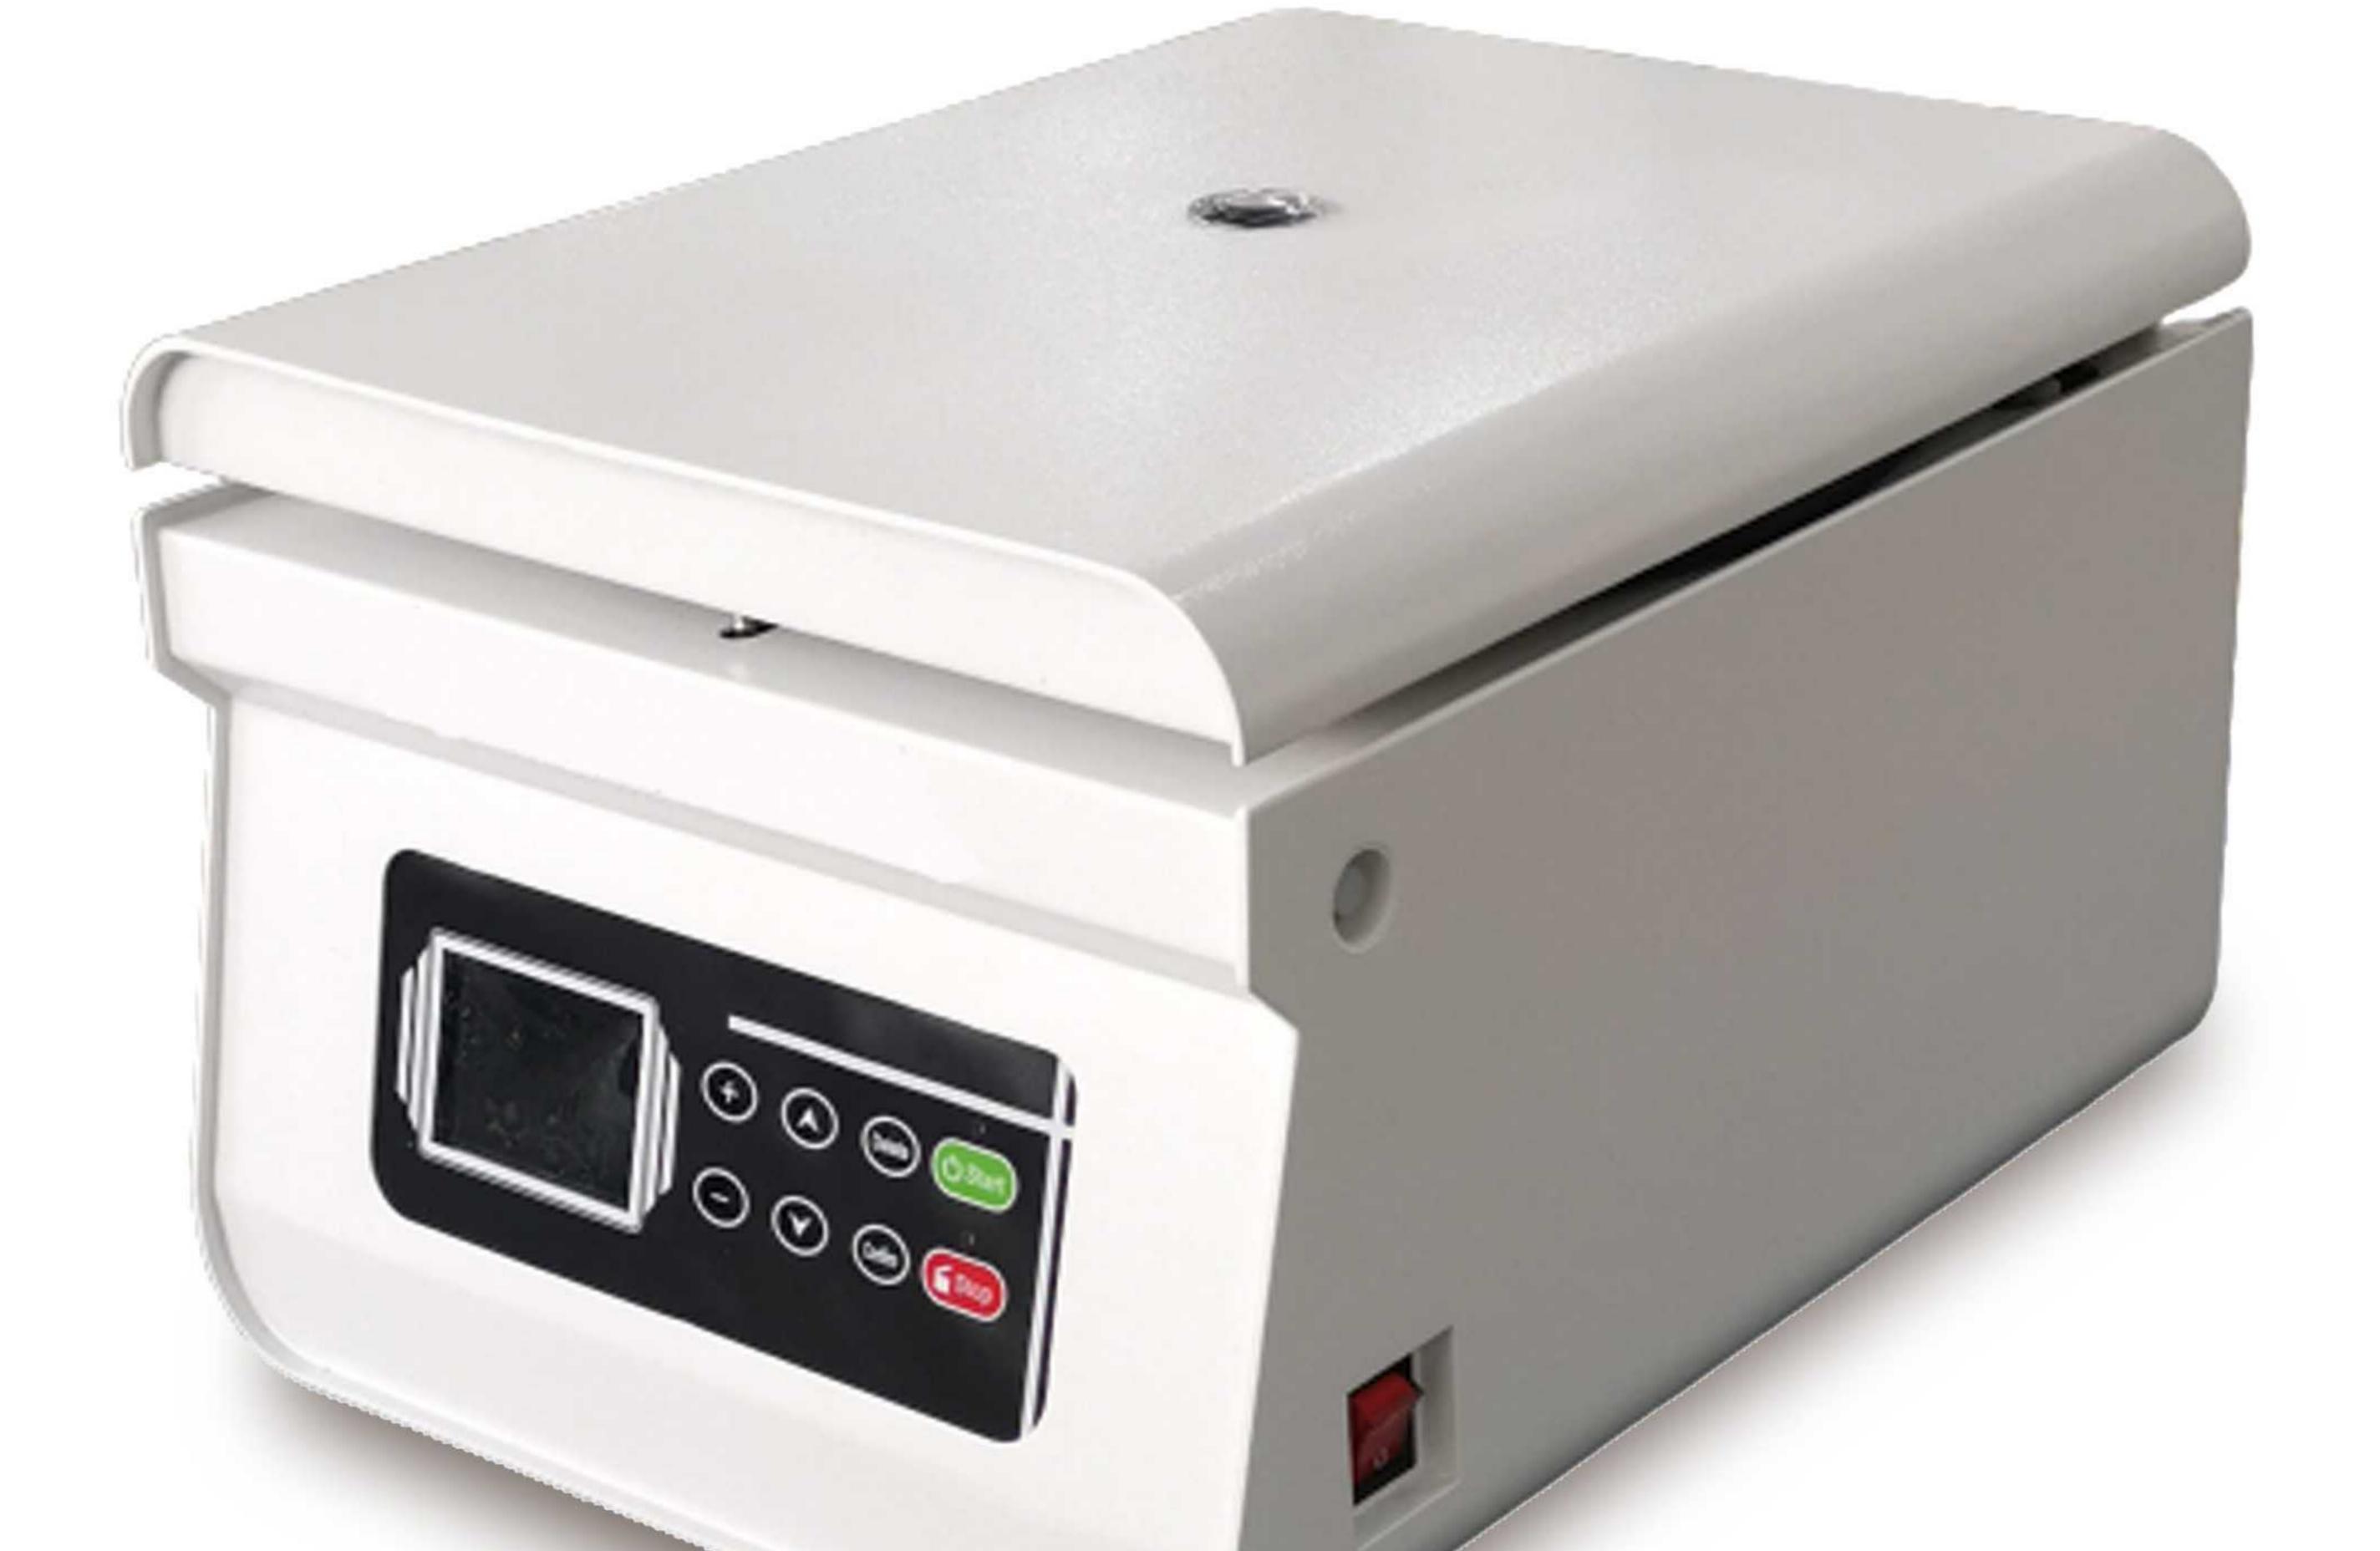

## **Benchtop High Speed centrifuge TG16-WS**

TG16-WS is useful for routine application in bio-technology, PCR, life science and clinical labs etc. This is suitable for routine sample analysis in Medical, Hospital and Institutional laboratories. With a wide choice of rotor heads and adapters, this unit is truly versatile.

## Features:

◆ 1. Reliable drive system, with low noise level and running stable.

• 2. Protection for door lid, over-speed, and imbalance.

- 3. Easy operation, and easy to load and unload rotors.
- 4. Stainless steel chamber and full metal structure.
- 5. With manual emergency lid release for unexpected power interruption.
- 6. Brush-less induction motor with frequency drive ensures gentle start.

## Parameters

| Model               |                                                                     | TG16-WS                   |                                                                     |
|---------------------|---------------------------------------------------------------------|---------------------------|---------------------------------------------------------------------|
| Max Speed           |                                                                     | 16000r/min                |                                                                     |
| Max RCF             |                                                                     | 21800xg                   |                                                                     |
| Display             |                                                                     | LCD /Digital display      |                                                                     |
| Max Capacity        |                                                                     | 4 x100ml                  |                                                                     |
| Weight              |                                                                     | <b>30kg</b>               |                                                                     |
| Speed Accuracy      |                                                                     | ±50r/min                  |                                                                     |
| Timer Range         |                                                                     | 0~99min                   |                                                                     |
| Motor               |                                                                     | Brushless Converter Motor |                                                                     |
| Noise               |                                                                     | ≤60dB(A)                  |                                                                     |
| <b>Power Supply</b> |                                                                     | AC220v&110V 50Hz 5A       |                                                                     |
| Dimension           |                                                                     | 410x352x310mm(L*W*H)      |                                                                     |
| Rotor —             | -Note:Rotors can customize made                                     |                           |                                                                     |
| No.1                | Max Speed:16000r/min<br>Capacity:12×1.5/2.2ml AR<br>Max RCF:17800xg | No.2                      | Max Speed:13000r/min<br>Capacity:8×5ml AR<br>Max RCF:11400xg        |
| No.3                | Max Speed:12000r/min<br>Capacity:12×10/15ml AR<br>Max RCF:14800xg   | No.4                      | Max Speed:15000r/min<br>Capacity:24×1.5/2.2ml AR<br>Max RCF:21800xg |
| No.5                | Max Speed:13500r/min<br>Capacity:48×0.5/1.5ml AR<br>Max RCF:14800xg | No.6                      | Max Speed:13500r/min<br>Capacity:48×1.5/2.2ml AR<br>Max RCF:17600xg |
| No.7                | Max Speed:11000r/min<br>Capacity:6×50/30ml AR<br>Max RCF:12000xg    | No.8                      | Max Speed:10000r/min<br>Capacity:4×100ml AR<br>Max RCF:9800xg       |
| No.9                | Max Speed:4000r/min<br>Capacity:2×2×48 holes<br>Max RCF:1400xg      | No.10                     | Max Speed:8000r/min<br>Capacity:8×50ml AR<br>Max RCF:9800xg         |