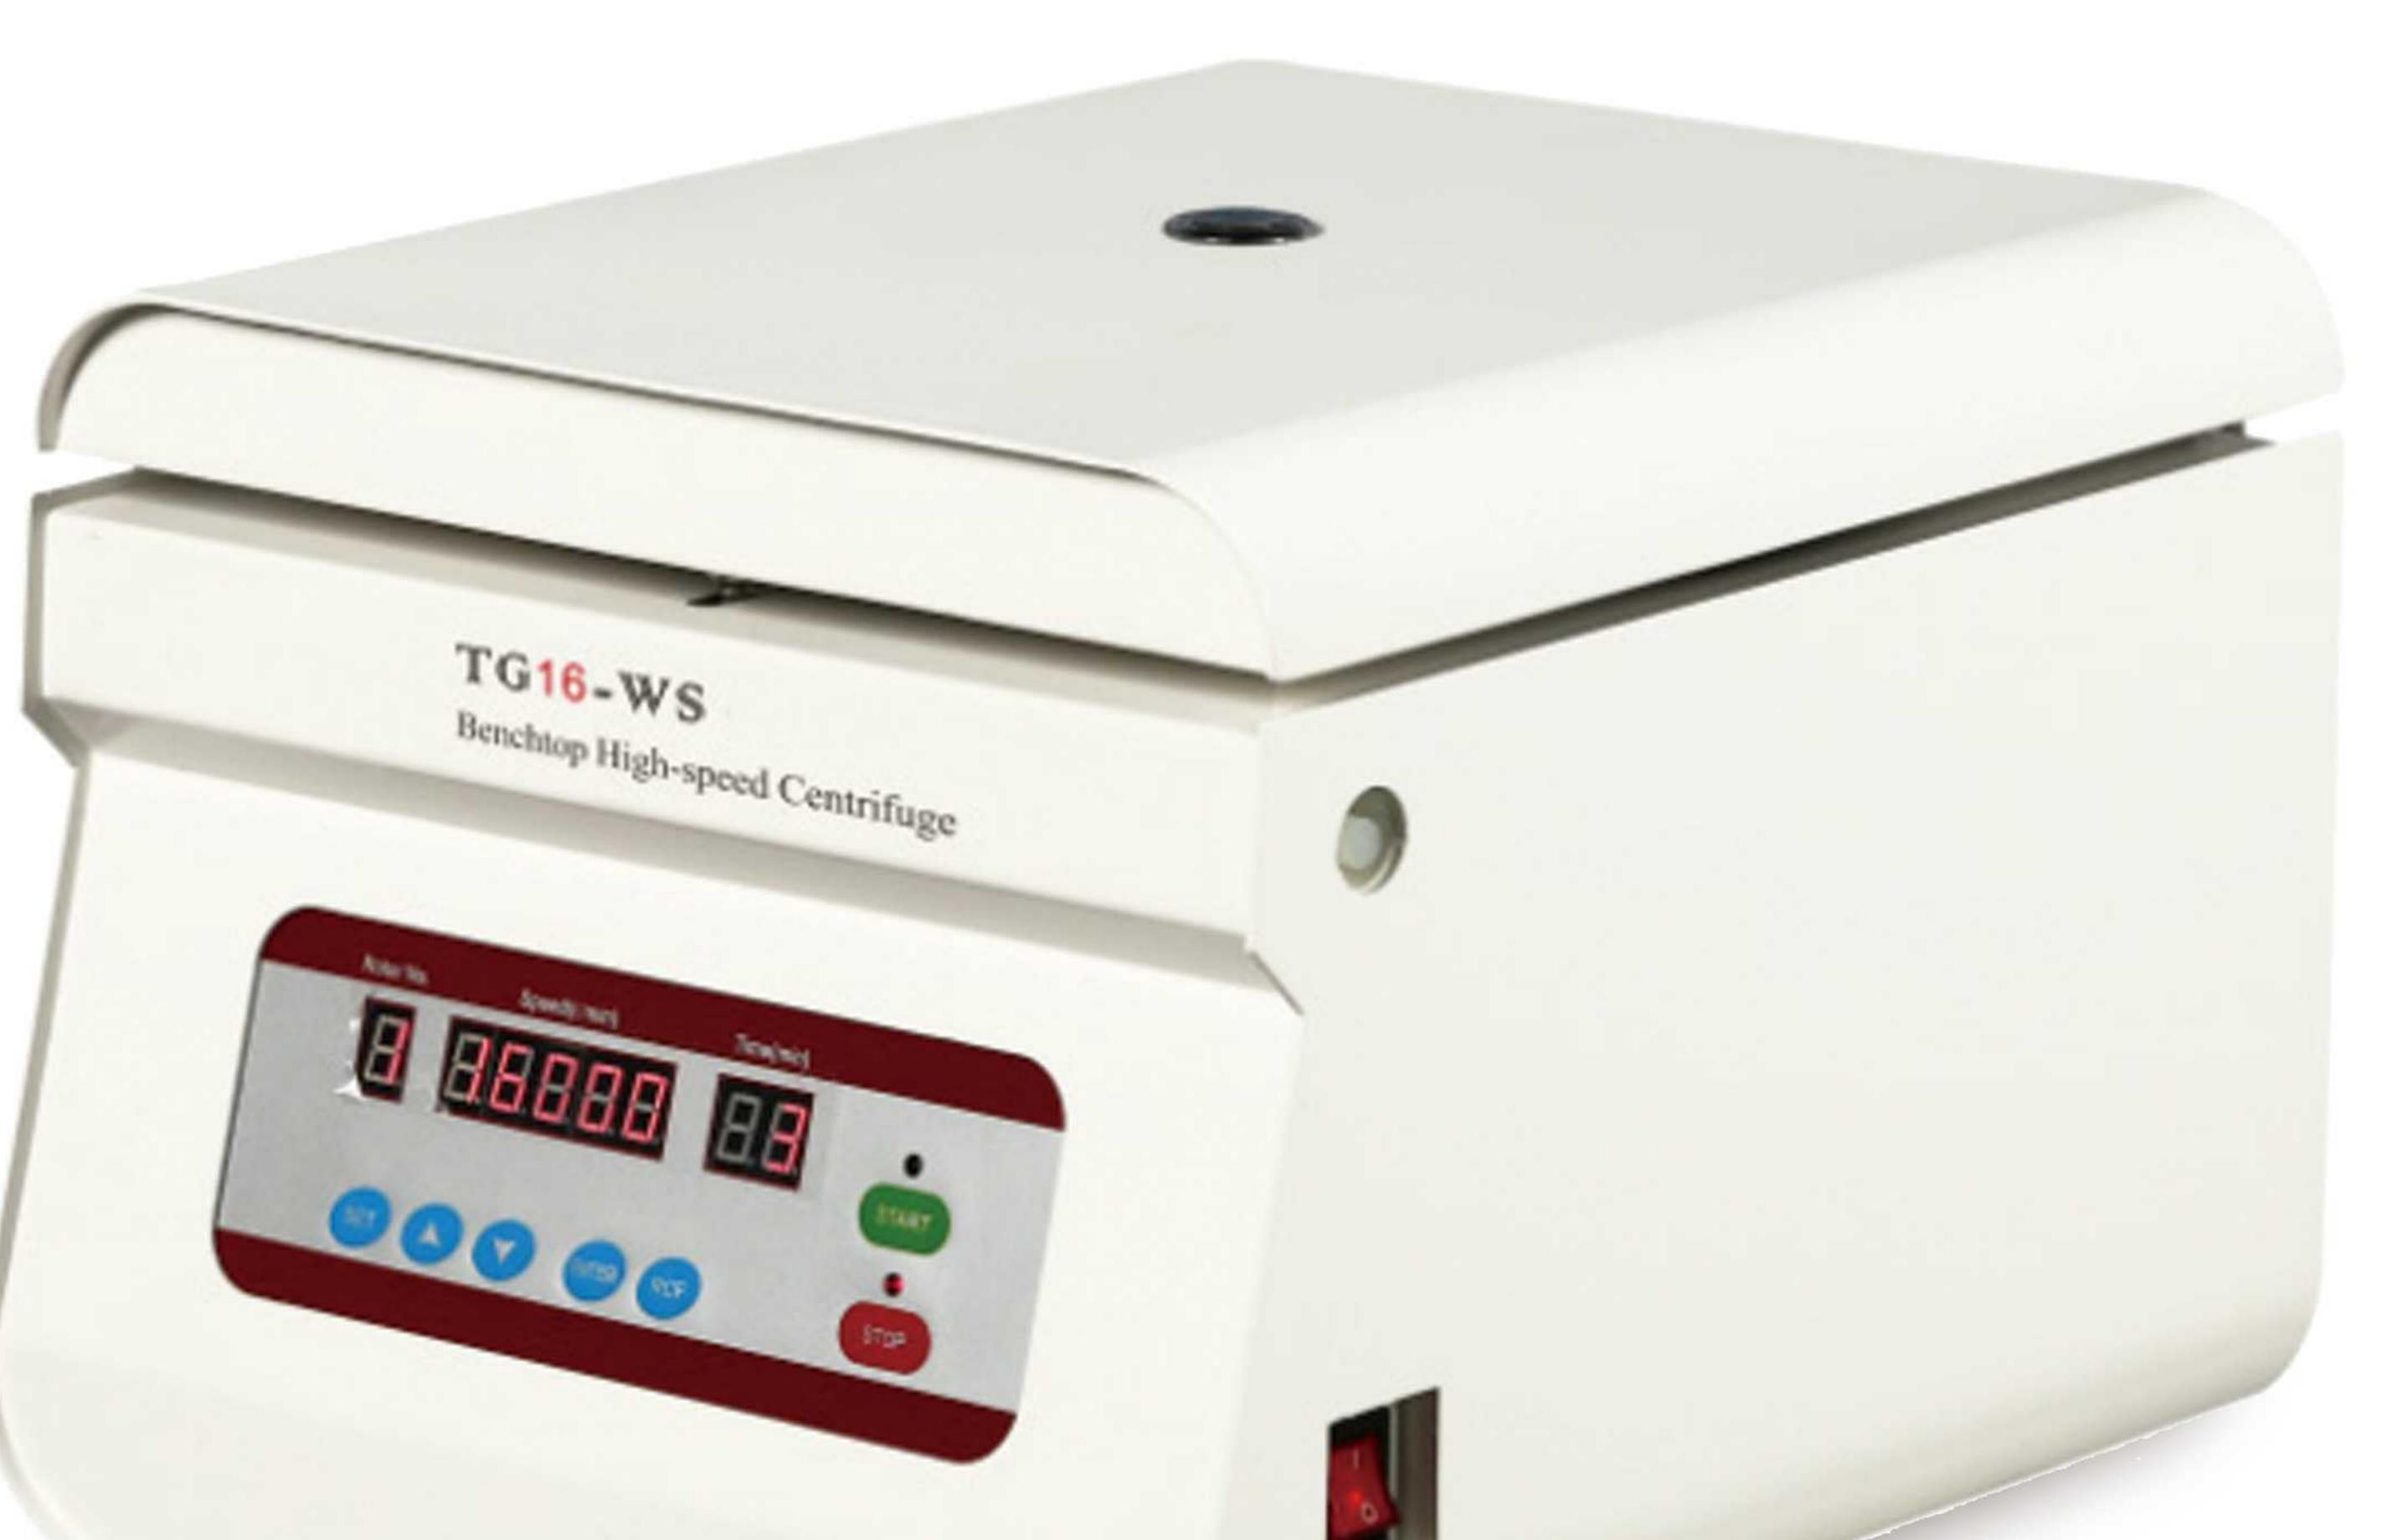

## **Benchtop High Speed centrifuge TG16-WS**

TG16-WS is useful for routine application in bio-technology, PCR, life science and clinical labs etc. This is suitable for routine sample analysis in Medical, Hospital and Institutional laboratories. With a wide choice of rotor heads and adapters, this unit is truly versatile.

## Features:

◆ 1. Reliable drive system, with low noise level and running stable.

• 2. Protection for door lid, over-speed, and imbalance.

- 3. Easy operation, and easy to load and unload rotors.
- 4. Stainless steel chamber and full metal structure.
- 5. With manual emergency lid release for unexpected power interruption.
- 6. Brush-less induction motor with frequency drive ensures gentle start.

## Parameters

| Model               |                                                                     | TG16-WS                   |                                                                     |
|---------------------|---------------------------------------------------------------------|---------------------------|---------------------------------------------------------------------|
| Max Speed           |                                                                     | 16000r/min                |                                                                     |
| Max RCF             |                                                                     | 21800xg                   |                                                                     |
| Display             |                                                                     | LCD /Digital display      |                                                                     |
| Max Capacity        |                                                                     | 4 x100ml                  |                                                                     |
| Weight              |                                                                     | <b>30kg</b>               |                                                                     |
| Speed Accuracy      |                                                                     | ±50r/min                  |                                                                     |
| Timer Range         |                                                                     | 0~99min                   |                                                                     |
| Motor               |                                                                     | Brushless Converter Motor |                                                                     |
| Noise               |                                                                     | ≤60dB(A)                  |                                                                     |
| <b>Power Supply</b> |                                                                     | AC220v&110V 50Hz 5A       |                                                                     |
| Dimension           |                                                                     | 410x352x310mm(L*W*H)      |                                                                     |
| Rotor —             | -Note:Rotors can customize made                                     |                           |                                                                     |
| No.1                | Max Speed:16000r/min<br>Capacity:12×1.5/2.2ml AR<br>Max RCF:17800xg | No.2                      | Max Speed:13000r/min<br>Capacity:8×5ml AR<br>Max RCF:11400xg        |
| No.3                | Max Speed:12000r/min<br>Capacity:12×10/15ml AR<br>Max RCF:14800xg   | No.4                      | Max Speed:15000r/min<br>Capacity:24×1.5/2.2ml AR<br>Max RCF:21800xg |
| No.5                | Max Speed:13500r/min<br>Capacity:48×0.5/1.5ml AR<br>Max RCF:14800xg | No.6                      | Max Speed:13500r/min<br>Capacity:48×1.5/2.2ml AR<br>Max RCF:17600xg |
| No.7                | Max Speed:11000r/min<br>Capacity:6×50/30ml AR<br>Max RCF:12000xg    | No.8                      | Max Speed:10000r/min<br>Capacity:4×100ml AR<br>Max RCF:9800xg       |
| No.9                | Max Speed:4000r/min<br>Capacity:2×2×48 holes<br>Max RCF:1400xg      | No.10                     | Max Speed:8000r/min<br>Capacity:8×50ml AR<br>Max RCF:9800xg         |