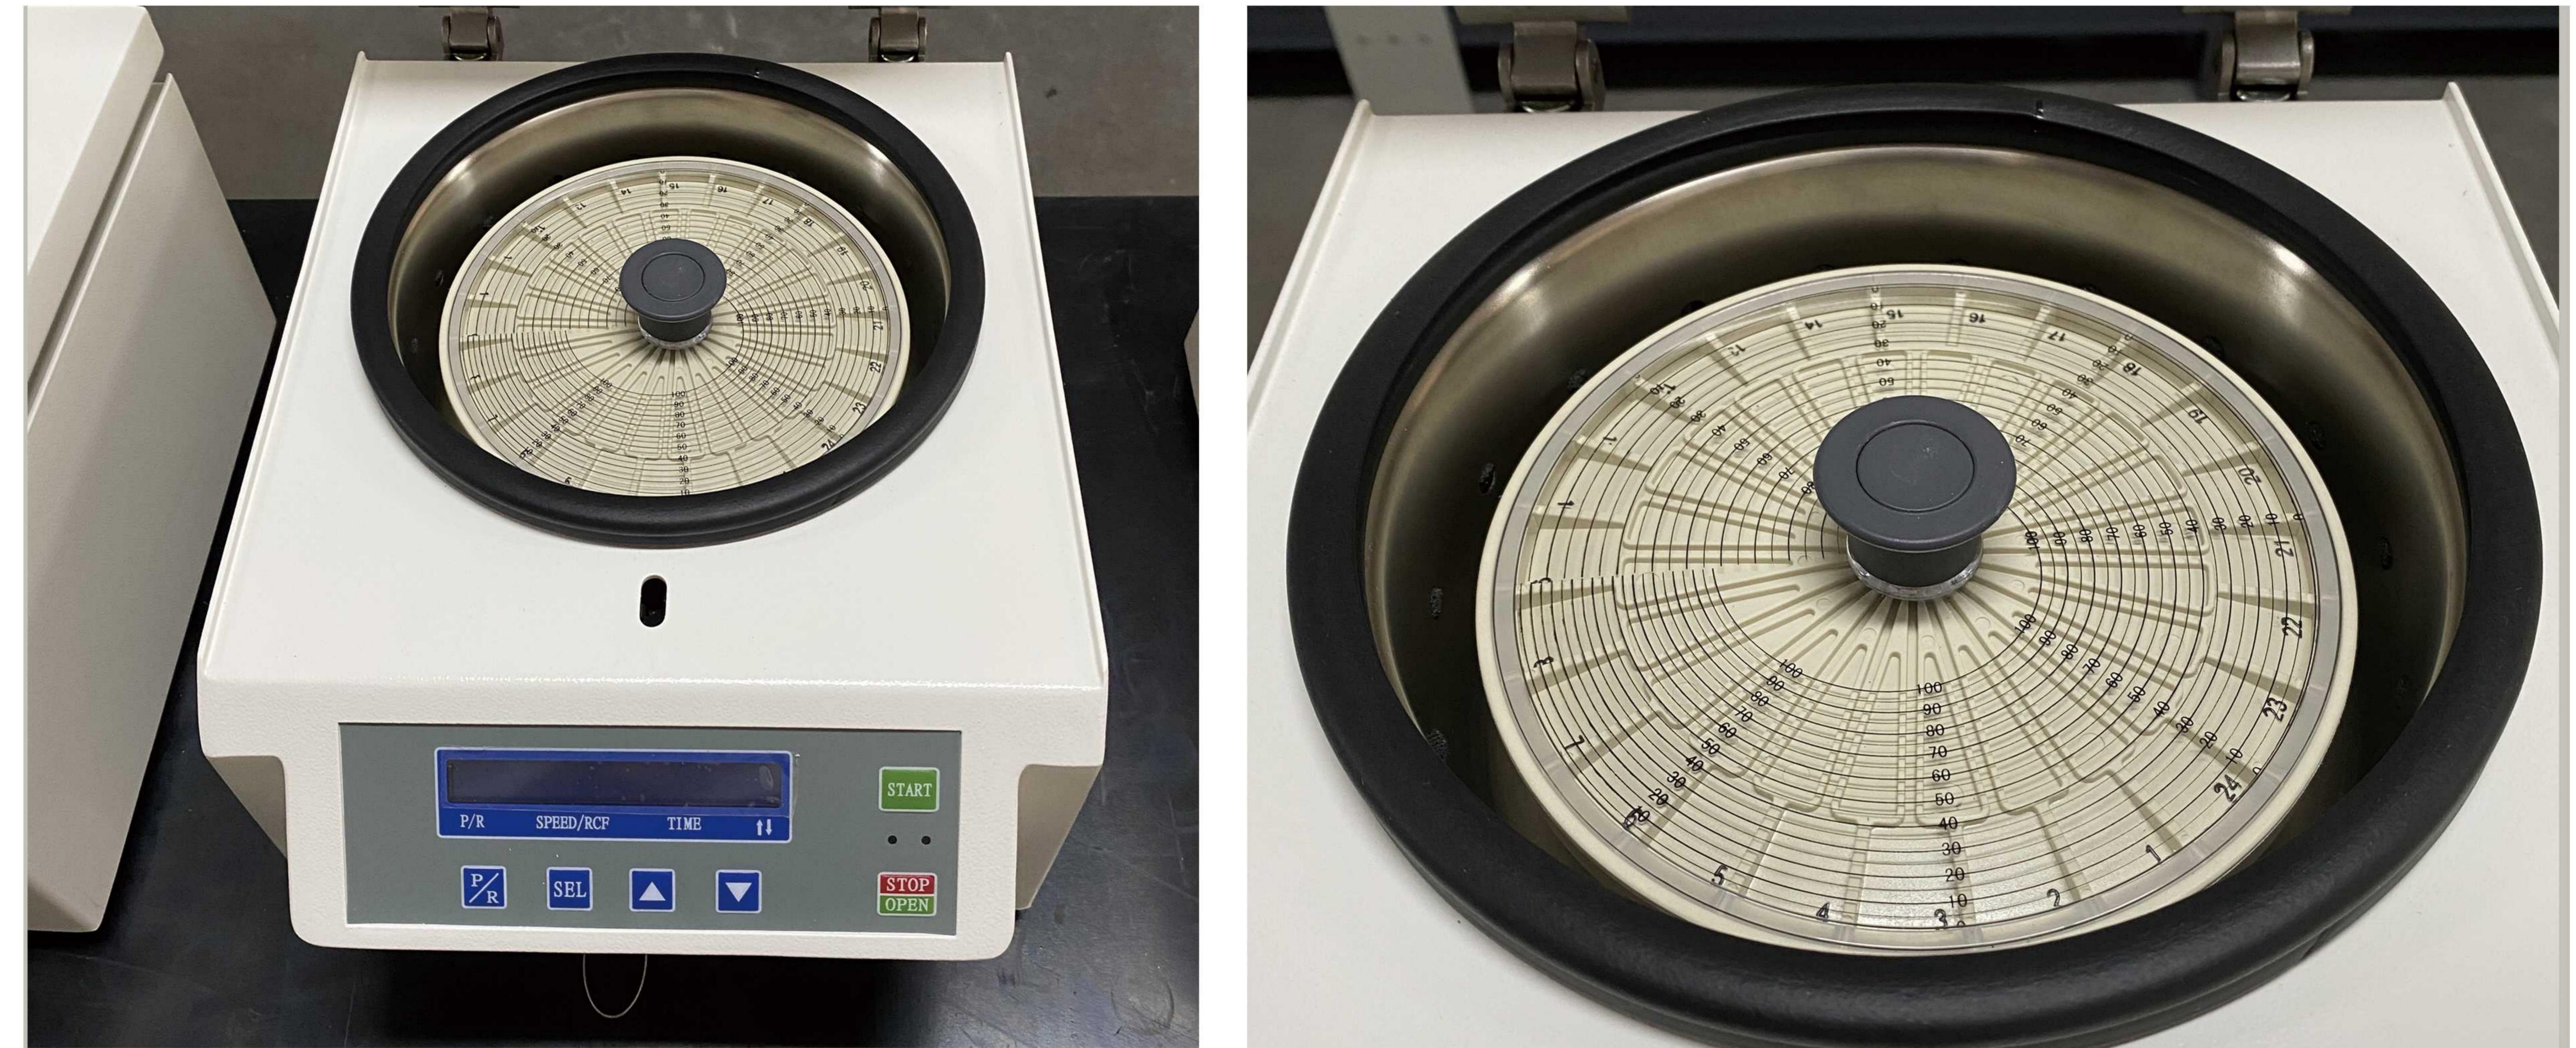

## Features:

• TG12-W capillary blood centrifuge is mainly used to determine the value of the blood hair cells, as well as the centrifuge of the

micro blood and micro capacity. Full metal structure and bushless motor.

## Parameters

Model

| Max speed      | 12000r/min                                 |
|----------------|--------------------------------------------|
| Max RCF        | 15800xg                                    |
| Rotor Capacity | 24 Pieces of Capillary                     |
| Timer Range    | 0-99min                                    |
| Motor          | Microprocessor control, DC Brushless motor |
| Noise          | ≤55dB(A)                                   |
| Power Supply   | AC220V&110V 50Hz 2A                        |
| Dimension      | 380*280*200mm(L*W*H)                       |
| Weight         | 15.5KG                                     |