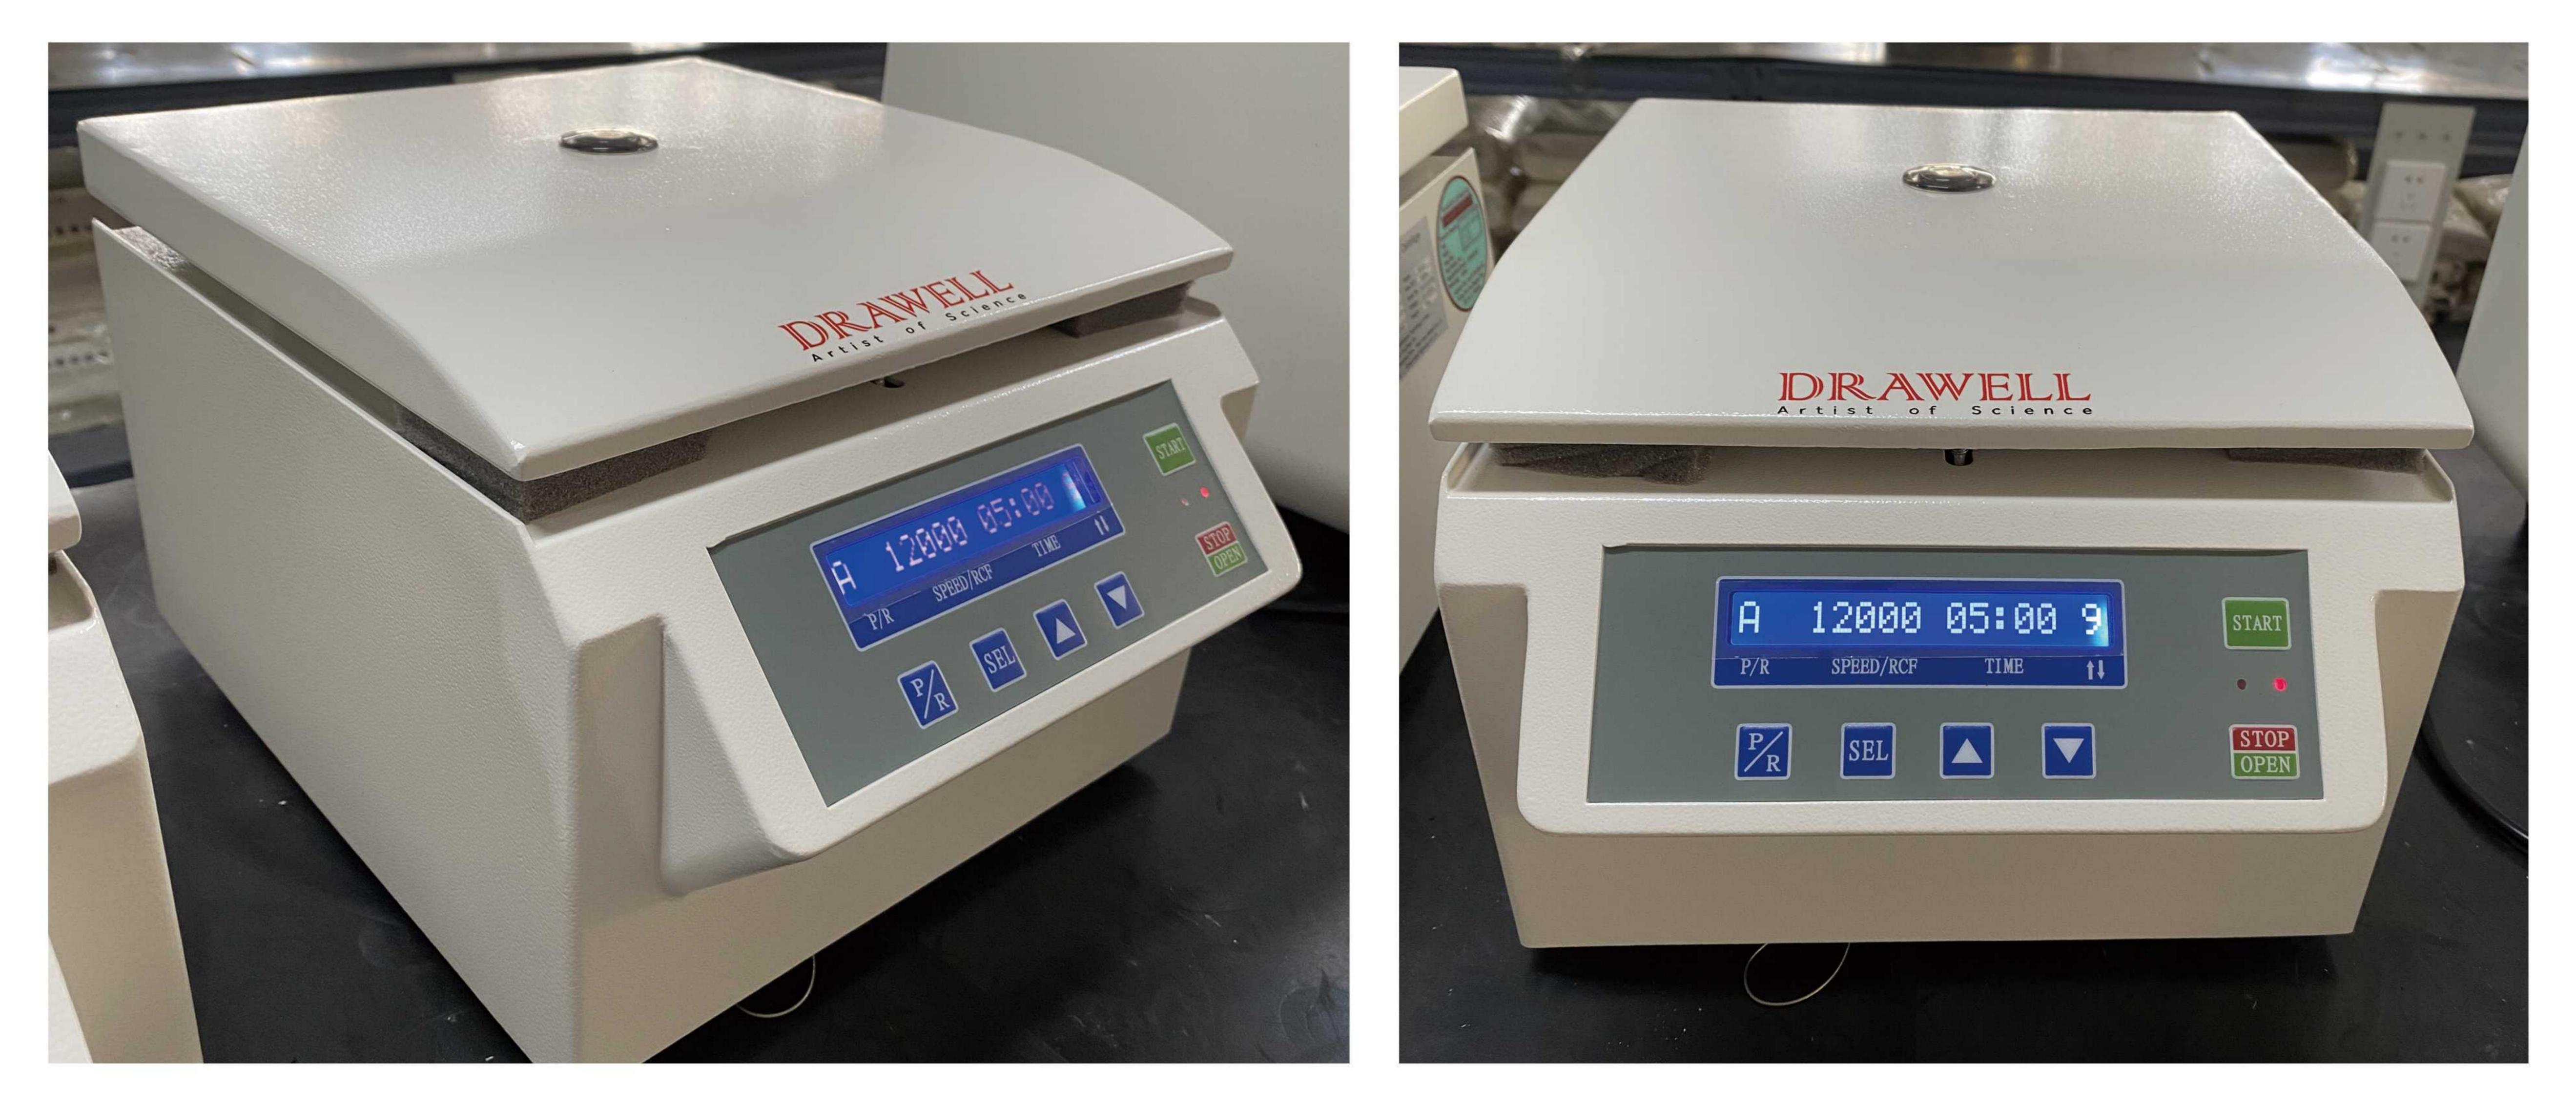

## Micro Hematocrit Centrifuge TG12-W

## Features:

• TG12-W capillary blood centrifuge is mainly used to determine the value of the blood hair cells, as well as the centrifuge of the

micro blood and micro capacity. Full metal structure and bushless motor.

## Parameters

Model

| Max speed      | 12000r/min                                 |
|----------------|--------------------------------------------|
| Max RCF        | 15800xg                                    |
| Rotor Capacity | 24 Pieces of Capillary                     |
| Timer Range    | 0-99min                                    |
| Motor          | Microprocessor control, DC Brushless motor |
| Noise          | ≤55dB(A)                                   |
| Power Supply   | AC220V&110V 50Hz 2A                        |
| Dimension      | 380*280*200mm(L*W*H)                       |
| Weight         | 15.5KG                                     |